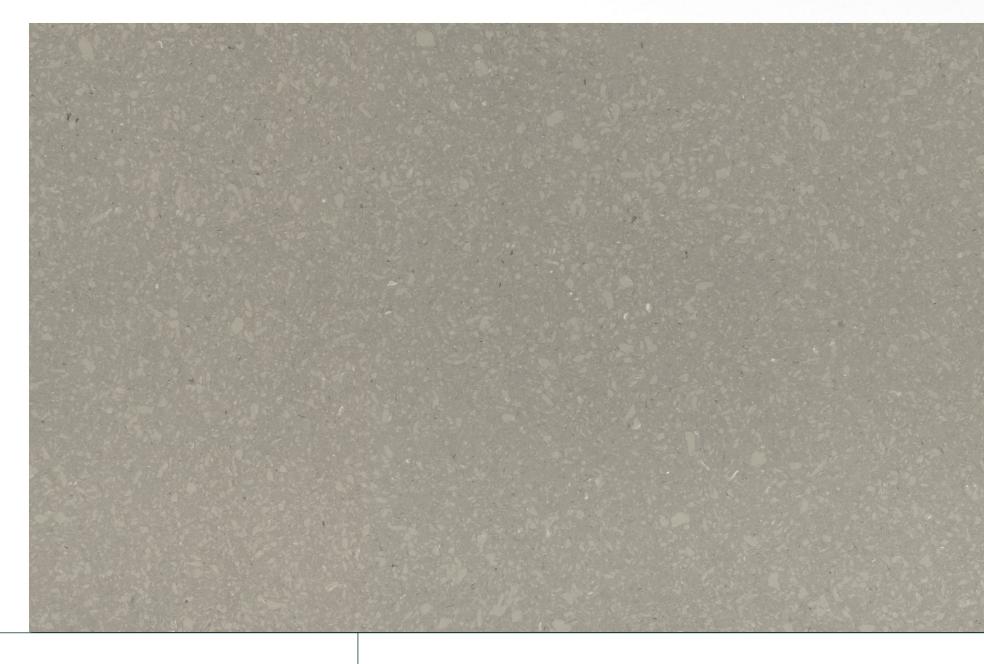

#### SPARKLE GREY

**SLAB SIZE** 

160x320cm / 1600x3200mm QUARTZ

POLISH SURFACE

THICKNESS

160x320cm / 1600x3200mm QUARTZ

POLISH SURFACE

THICKNESS