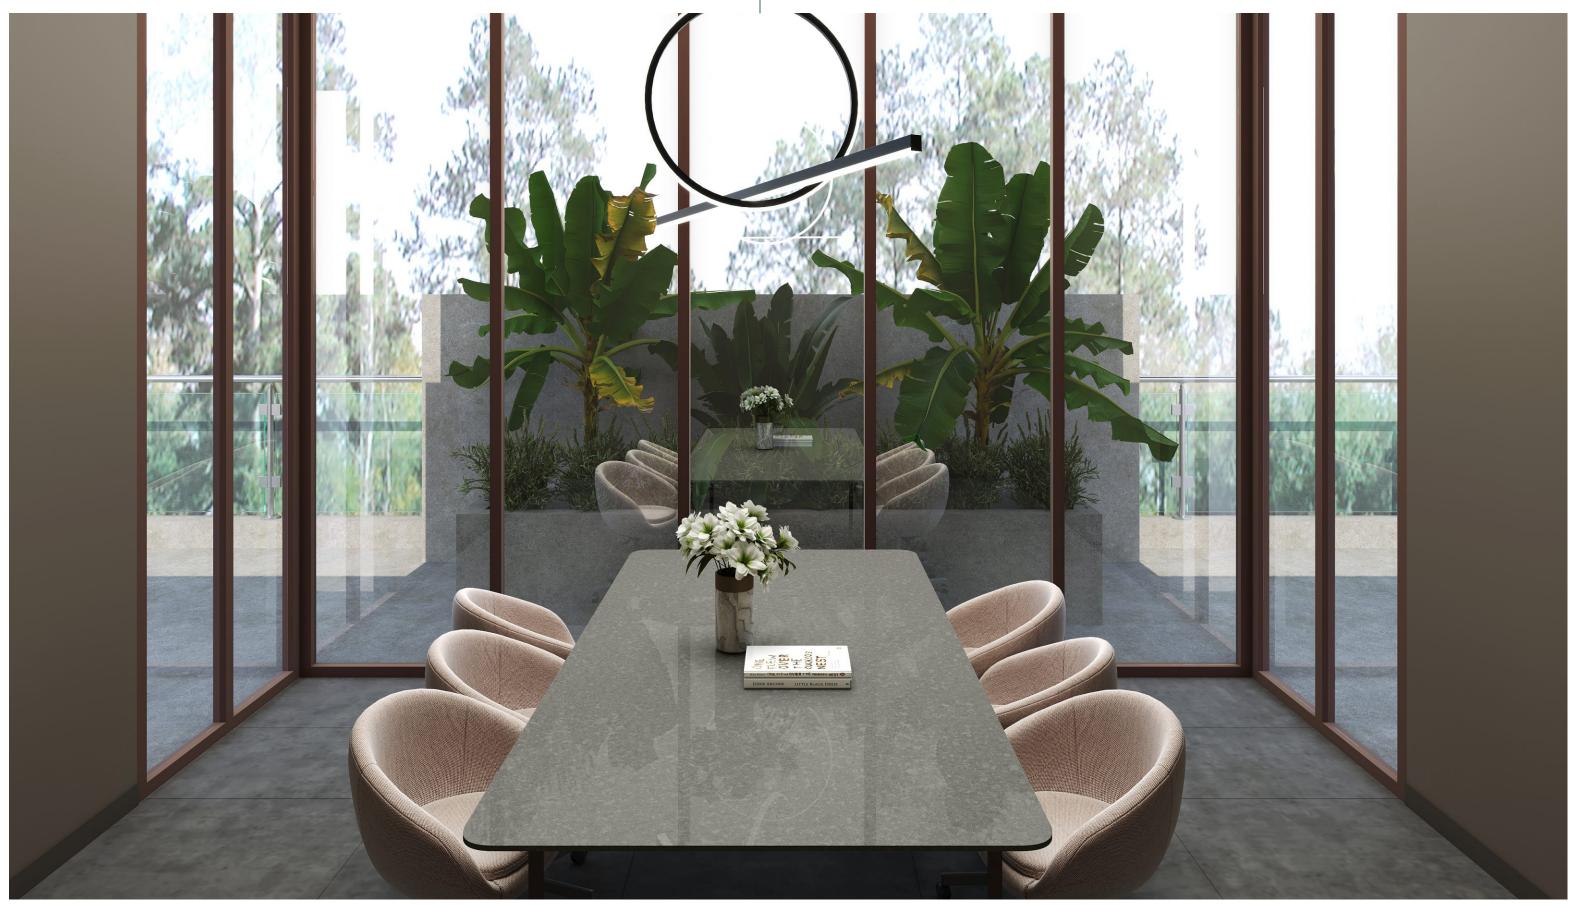

### ANATOMY OF A COUNTERTOP.

Entrance Lobbies, Passages, Door Frames, Window frames, Countertops, Kitchen countertops & back splash areas, Table tops, Lift Jamming, TV panels, Reception areas, Wardrobe shelves, Bathrooms, toilets walls & vanities, Living rooms, steps & risers, Office, study & working tables.