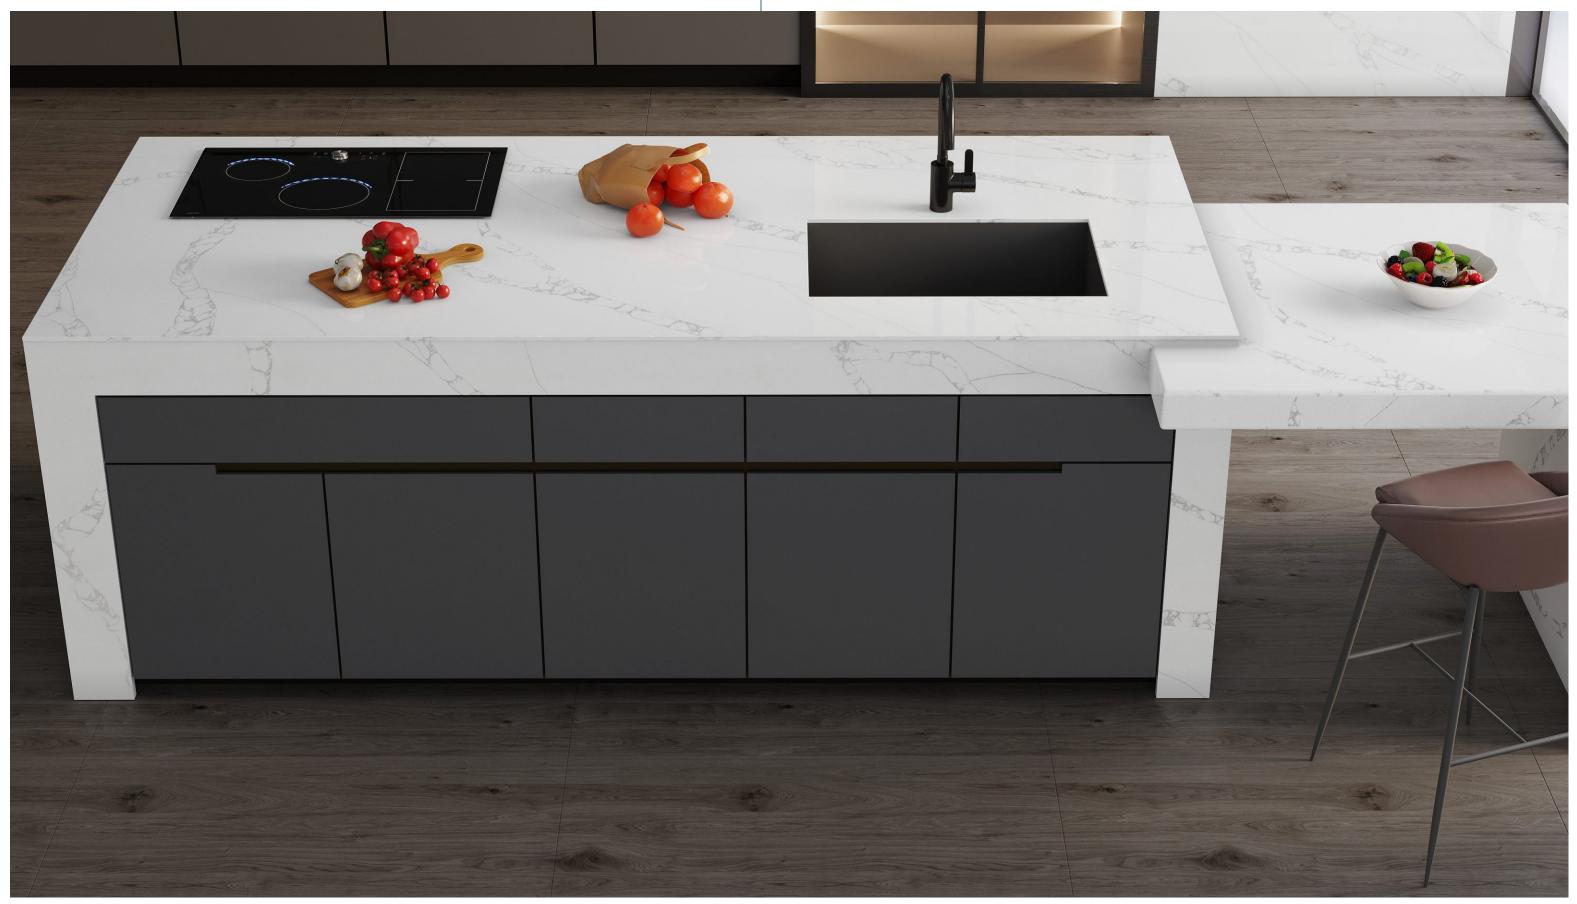

### ANATOMY OF A COUNTERTOP.

Entrance Lobbies, Passages, Door Frames, Window frames, Countertops, Kitchen countertops & back splash areas, Table tops, Lift Jamming, TV panels, Reception areas, Wardrobe shelves, Bathrooms, toilets walls & vanities, Living rooms, steps & risers, Office, study & working tables.

Our 2 & 3 cm thickness slab in Quartz are one of a kind. They are subtle yet strong and diverse yet luxurious.

These Slabs are suited to embellish all kinds of interiors and exteriors. They act as a majestic add on and bear incredible brilliance.