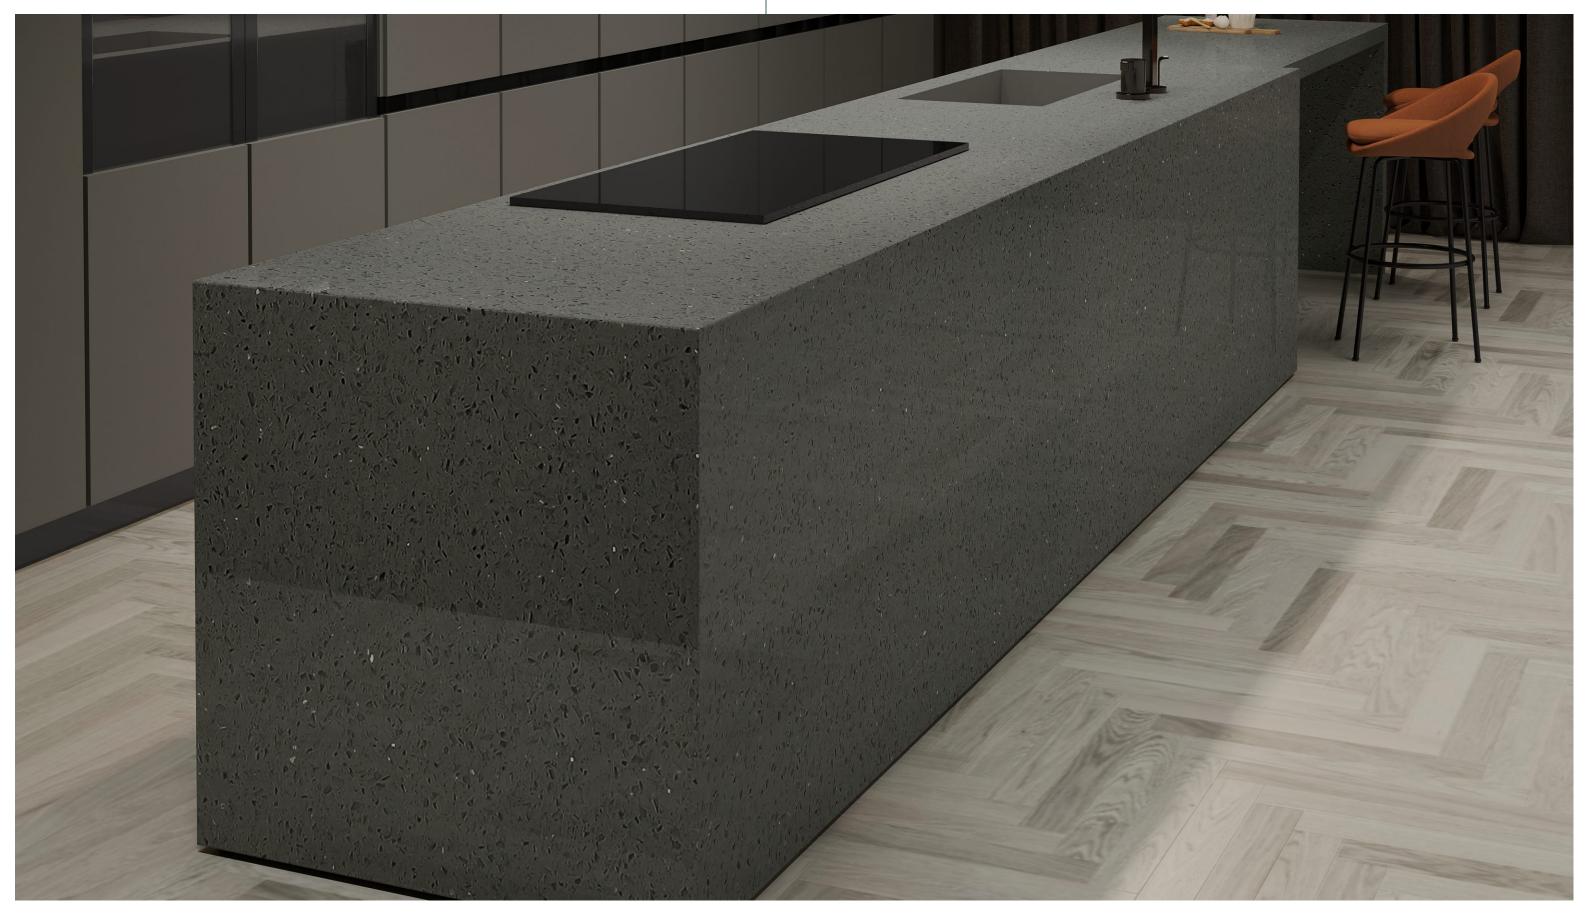

### ANATOMY OF A COUNTERTOP.

Entrance Lobbies, Passages, Door Frames, Window frames, Countertops, Kitchen countertops & back splash areas, Table tops, Lift Jamming, TV panels, Reception areas, Wardrobe shelves, Bathrooms, toilets walls & vanities, Living rooms, steps & risers, Office, study & working tables.

#### SPARKLE GREY

**SLAB SIZE** 

160x320cm / 1600x3200mm QUARTZ

POLISH SURFACE

THICKNESS

160x320cm / 1600x3200mm QUARTZ

POLISH SURFACE

THICKNESS