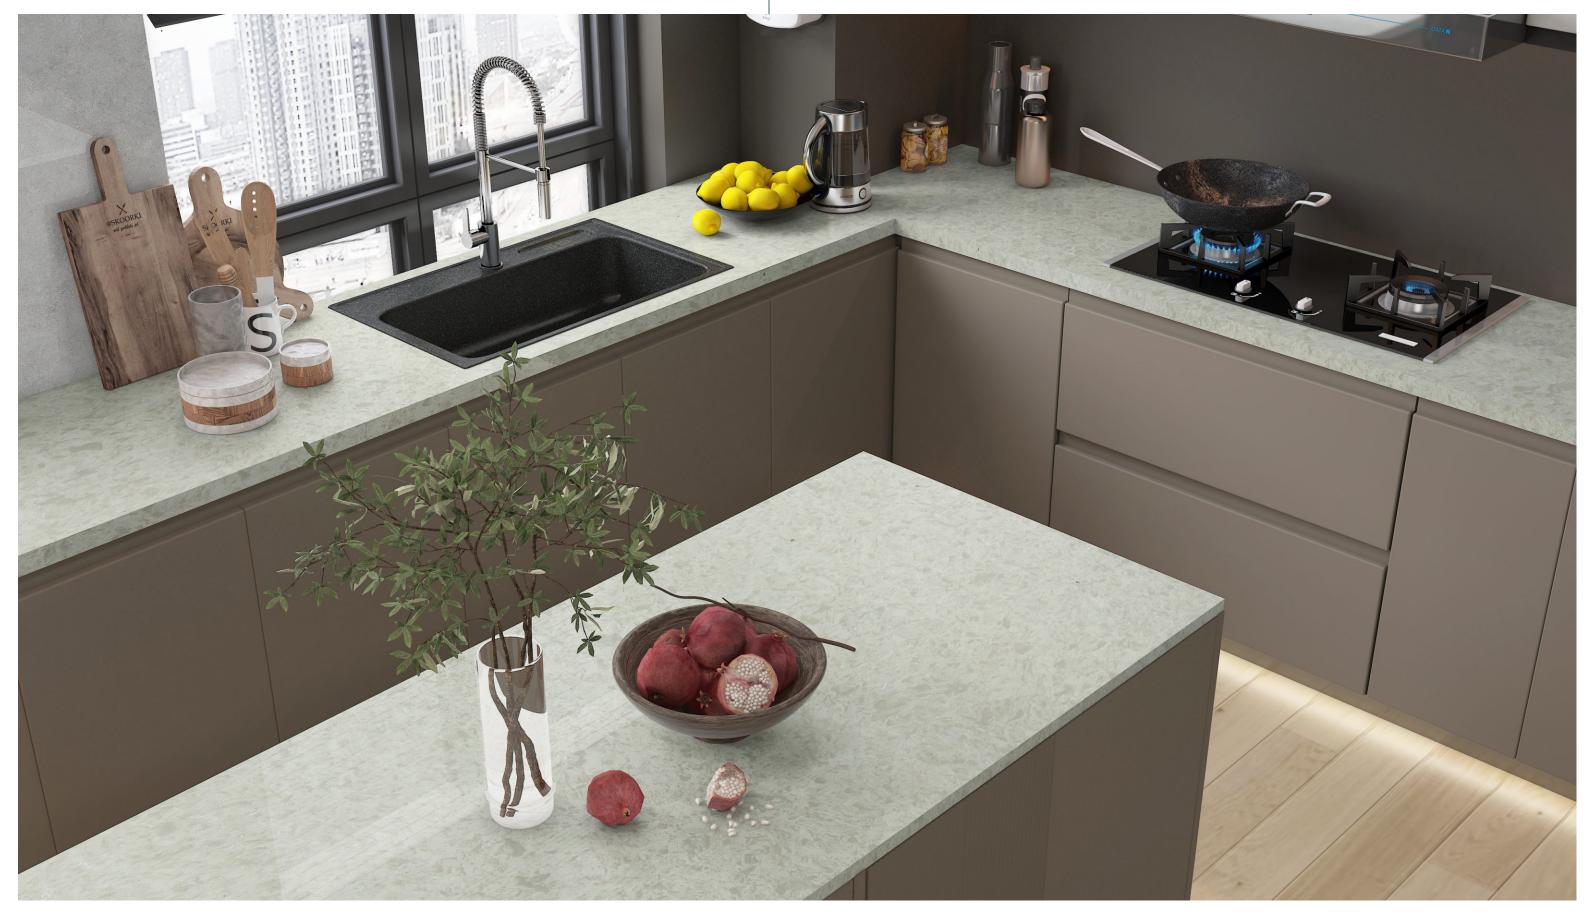

### ANATOMY OF A COUNTERTOP.

Entrance Lobbies, Passages, Door Frames, Window frames, Countertops, Kitchen countertops & back splash areas, Table tops, Lift Jamming, TV panels, Reception areas, Wardrobe shelves, Bathrooms, toilets walls & vanities, Living rooms, steps & risers, Office, study & working tables.