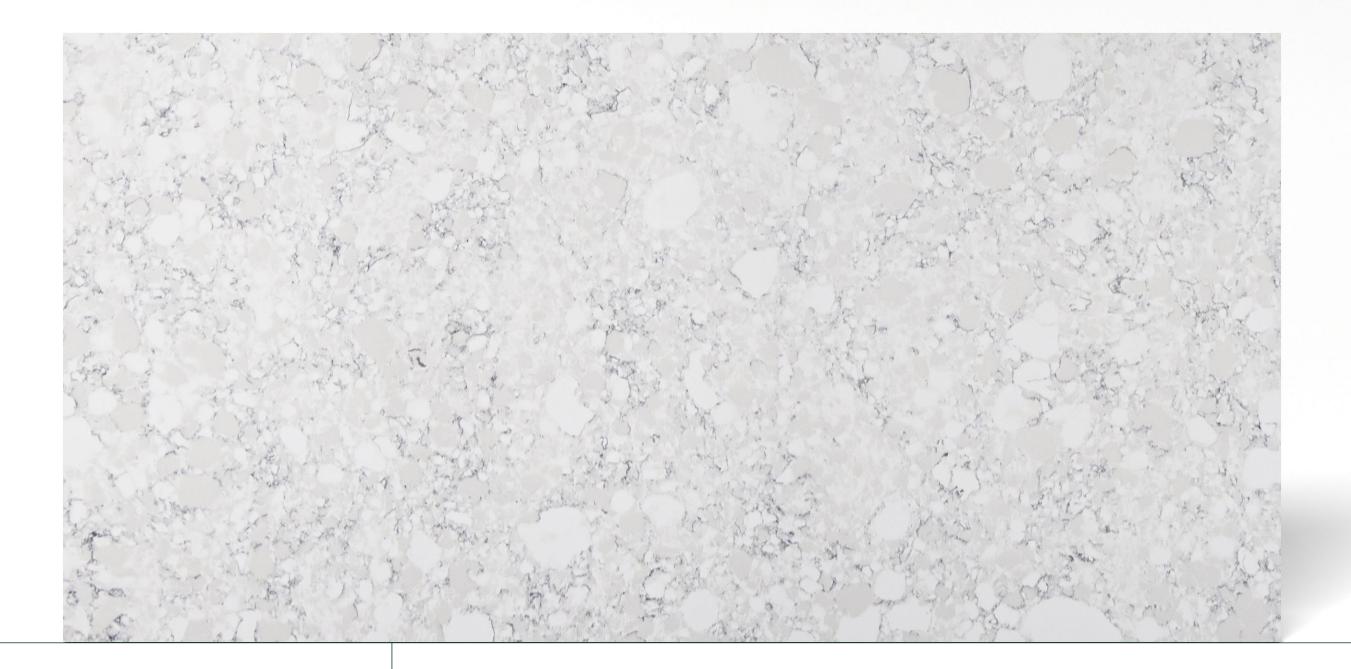

### **CALACATTA** LINEAR WHITE

#### CALACATTA LINEAR WHITE

SLAB SIZE

160x320cm / 1600x3200mm QUARTZ

POLISH SURFACE

THICKNESS