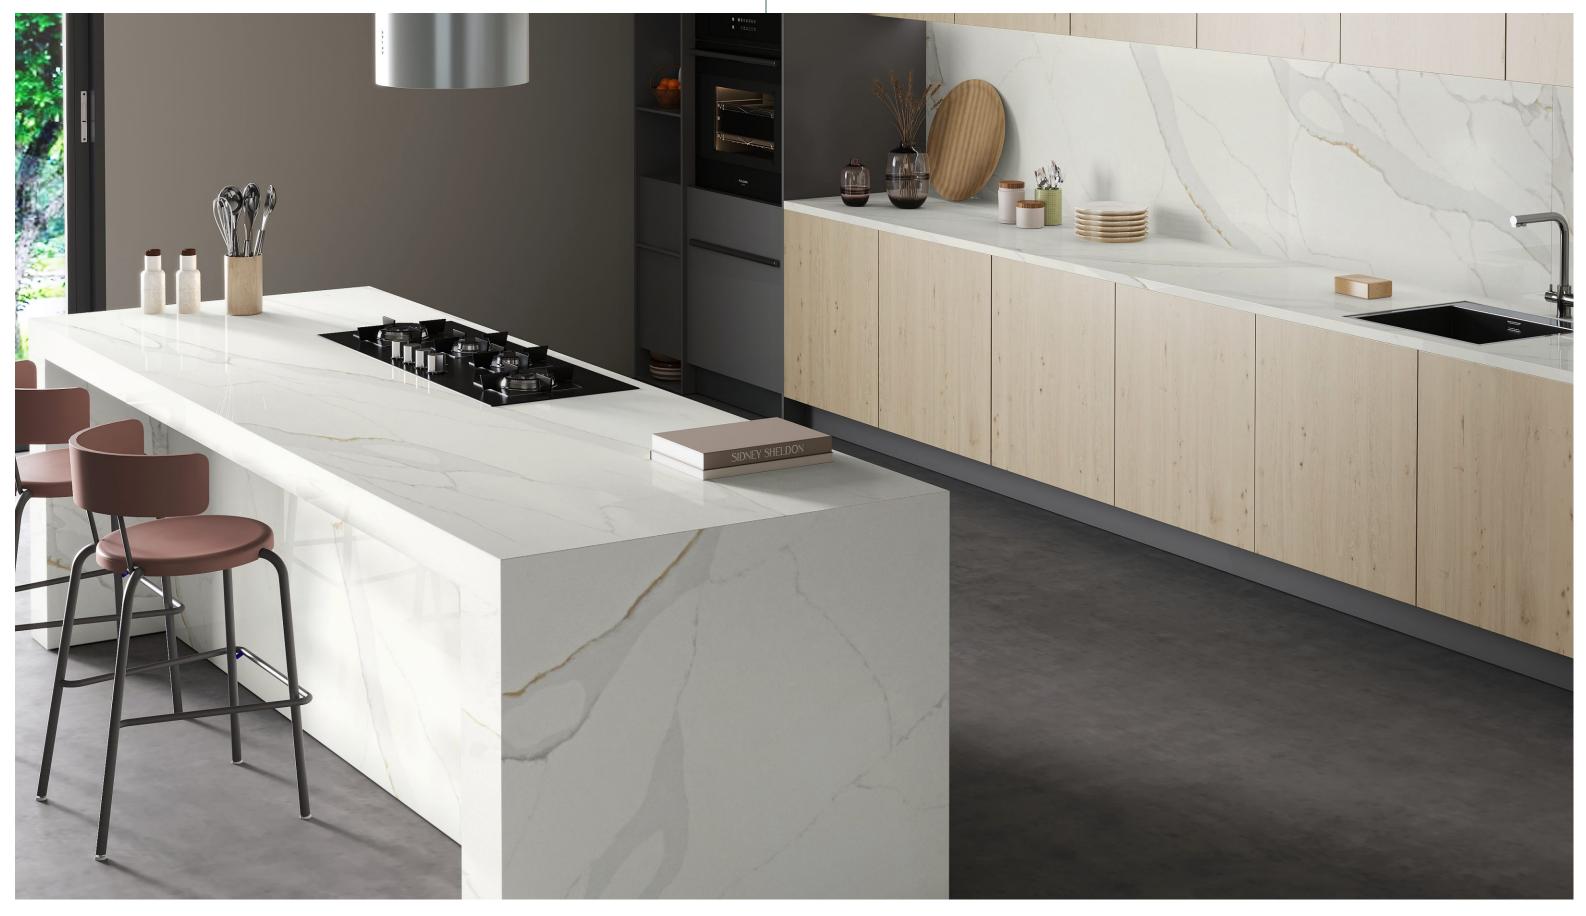

### ANATOMY OF A COUNTERTOP.

Entrance Lobbies, Passages, Door Frames, Window frames, Countertops, Kitchen countertops & back splash areas, Table tops, Lift Jamming, TV panels, Reception areas, Wardrobe shelves, Bathrooms, toilets walls & vanities, Living rooms, steps & risers, Office, study & working tables.

#### **Calacatta Series**

### **CALACATTA** LINEAR WHITE

#### CALACATTA LINEAR WHITE

SLAB SIZE

160x320cm / 1600x3200mm QUARTZ

POLISH SURFACE

THICKNESS