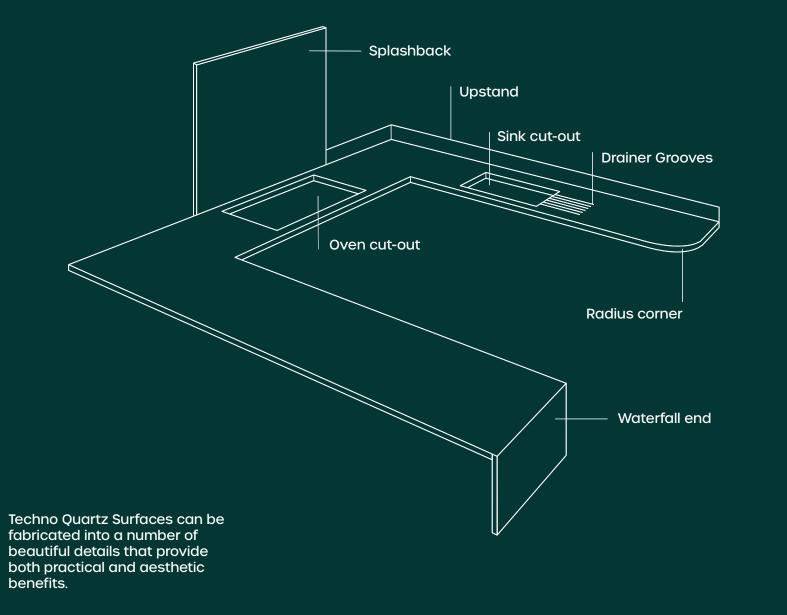

### ANATOMY OF A COUNTERTOP.

Entrance Lobbies, Passages, Door Frames, Window frames, Countertops, Kitchen countertops & back splash areas, Table tops, Lift Jamming, TV panels, Reception areas, Wardrobe shelves, Bathrooms, toilets walls & vanities, Living rooms, steps & risers, Office, study & working tables.