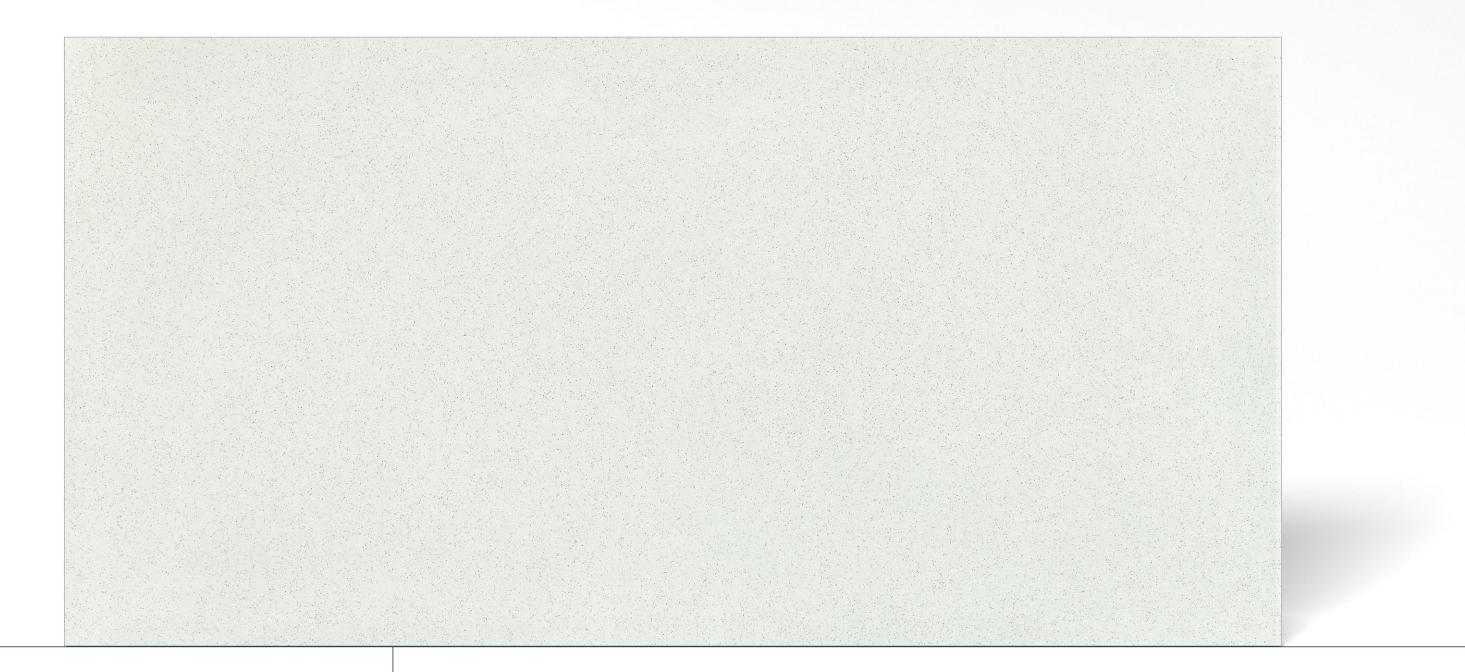

#### SPARKLE GREY

**SLAB SIZE** 

160x320cm / 1600x3200mm QUARTZ

POLISH SURFACE

THICKNESS

160x320cm / 1600x3200mm QUARTZ

POLISH SURFACE

THICKNESS