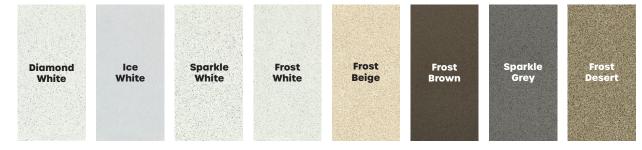

Techno Quartz is the new resistant, sustainable and designer surface. It is the alternative of today and of the future to the materials already on the market because it represents an important mission in a concrete way : to contribute to environmental awareness through a product that guarantees maximum performance and hygienic safety. Available in 4 finishes, 38 Designs and 3 thicknesses.

4 Finishes - Polish, Matt, Suede & Leather 3 thicknesses - 3, 2 & 1.5 cm 2 sizes - 160x320 cm & 80x300 cm