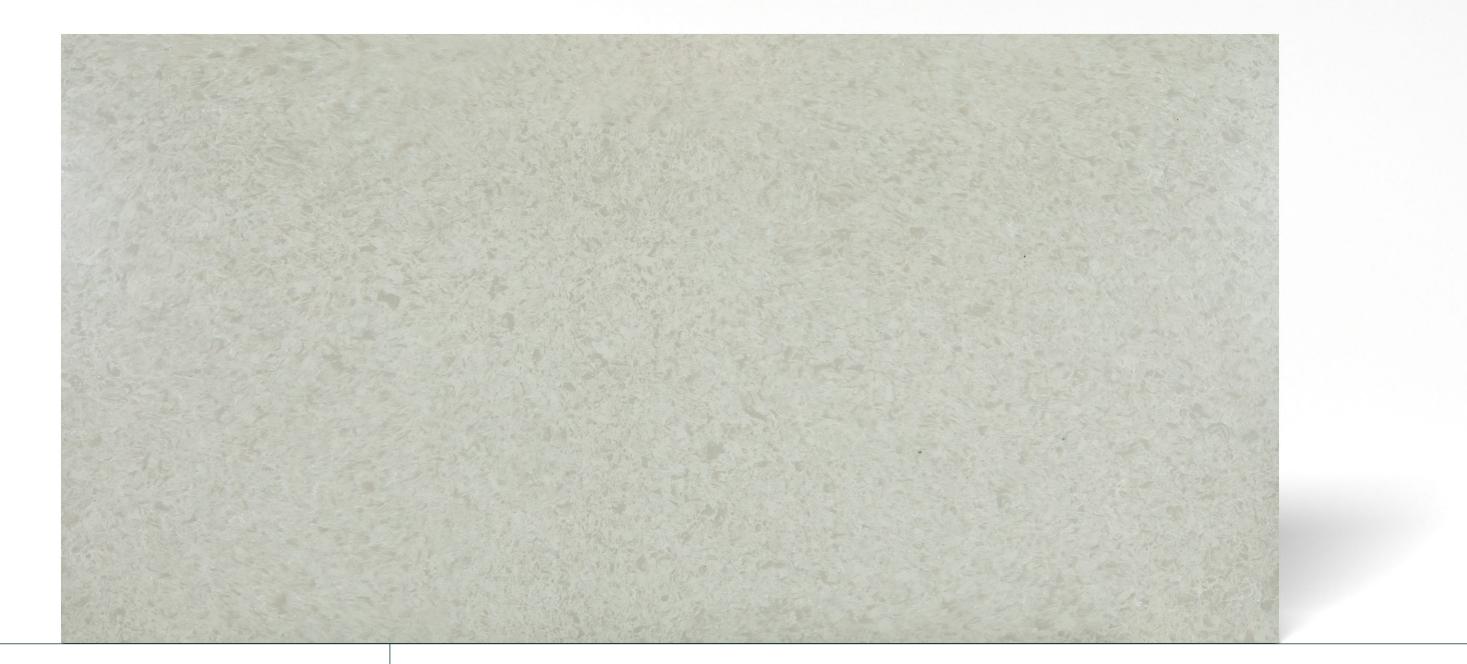

#### RIVIERA GOLD

**SLAB SIZE** 

160x320cm / 1600x3200mm QUARTZ

POLISH SURFACE

THICKNESS