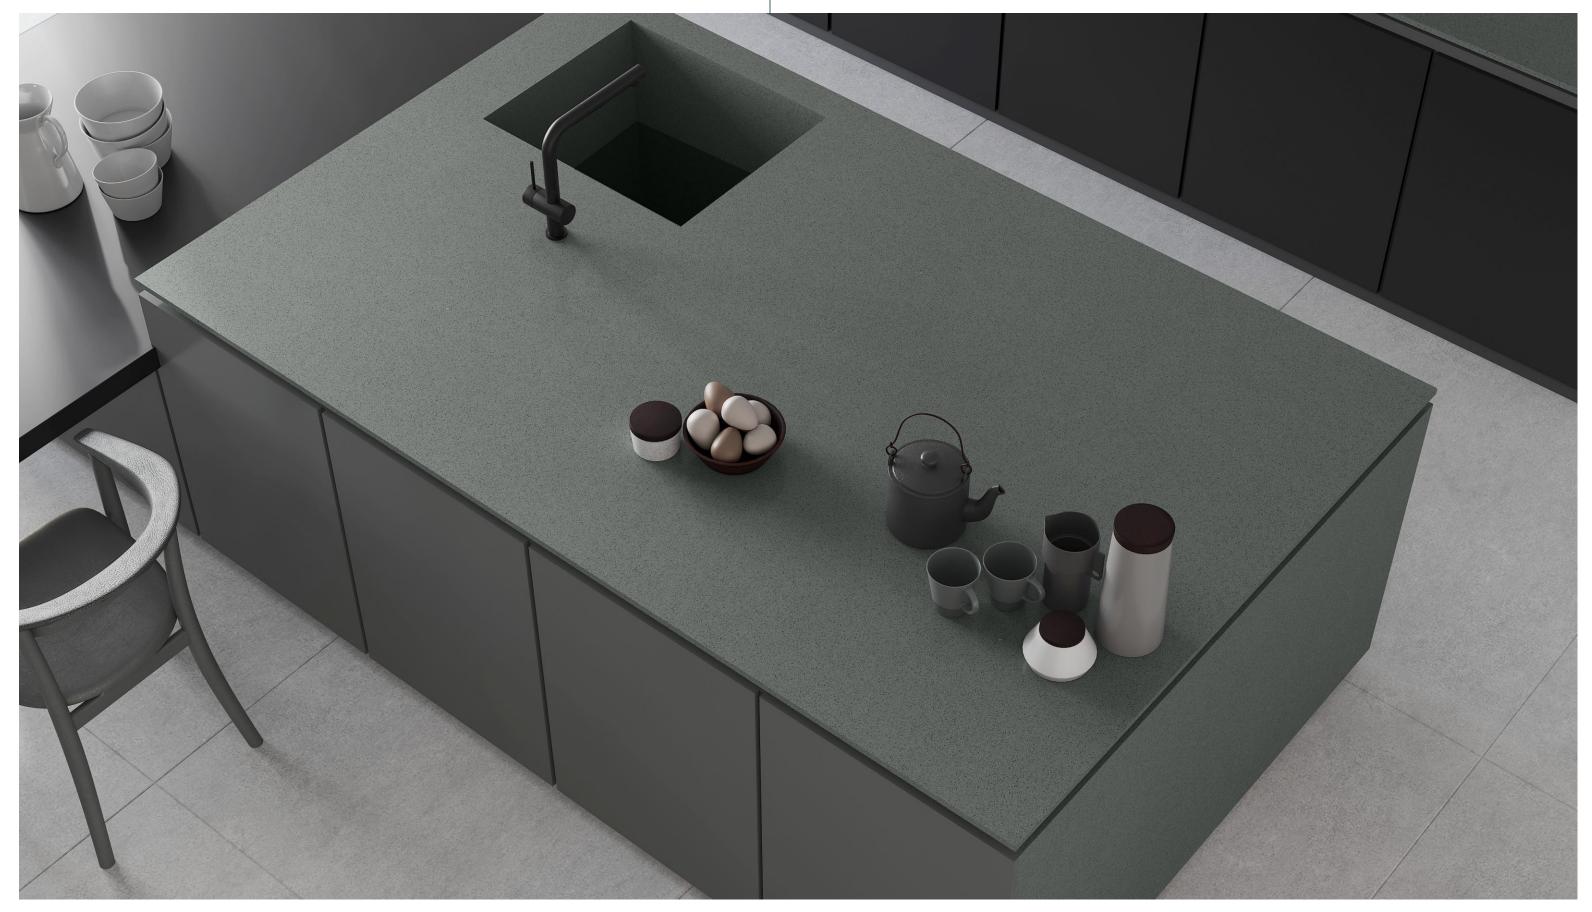

### ANATOMY OF A COUNTERTOP.

Entrance Lobbies, Passages, Door Frames, Window frames, Countertops, Kitchen countertops & back splash areas, Table tops, Lift Jamming, TV panels, Reception areas, Wardrobe shelves, Bathrooms, toilets walls & vanities, Living rooms, steps & risers, Office, study & working tables.