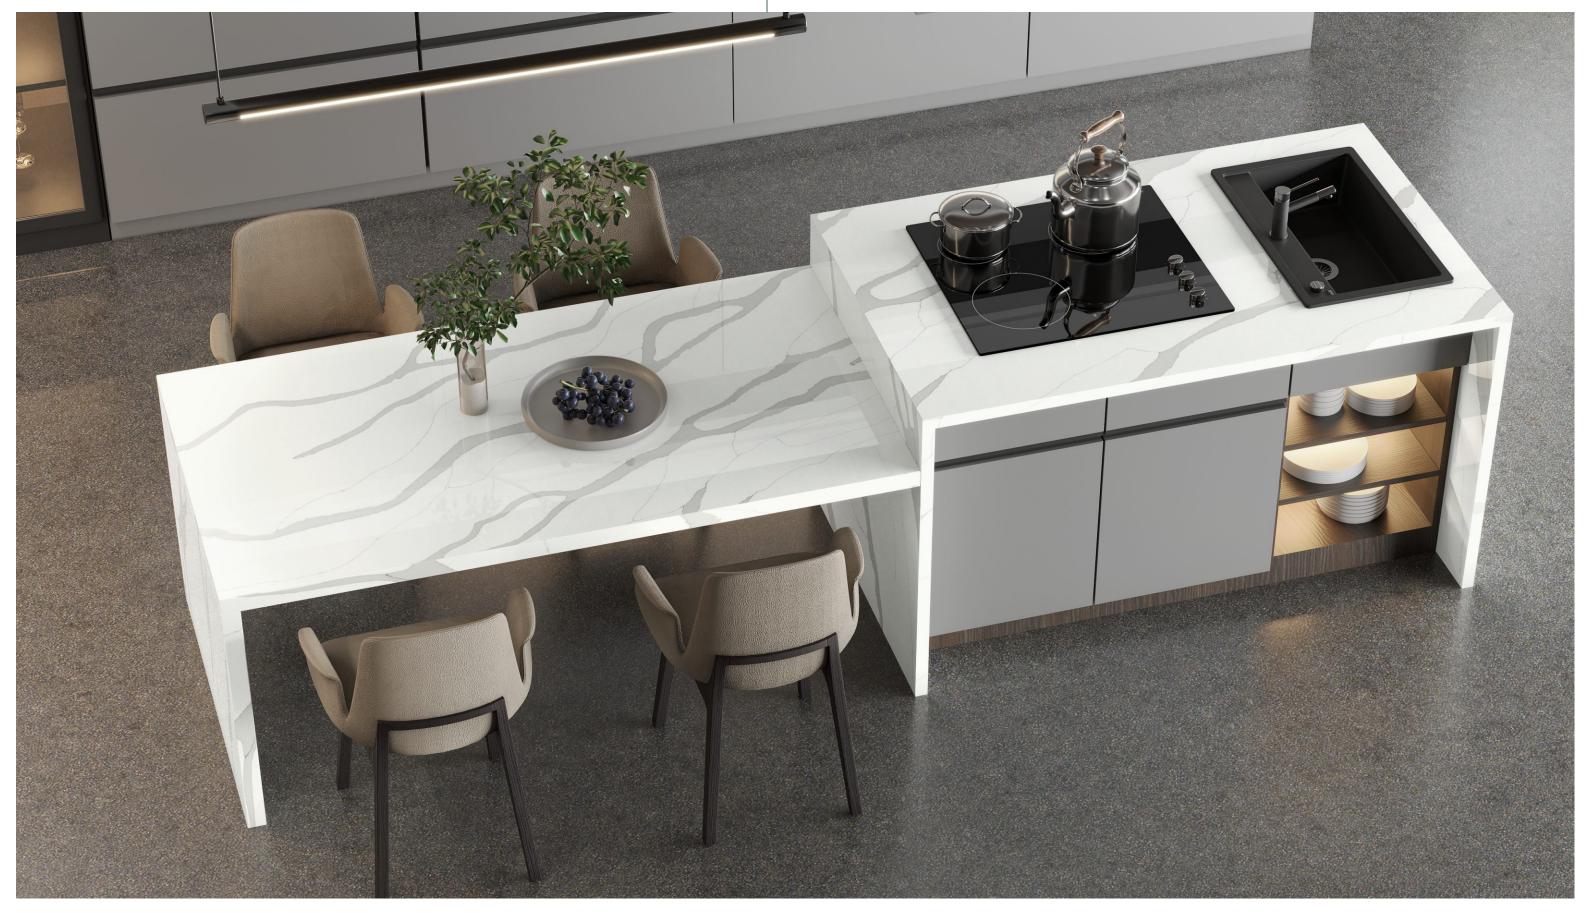

### ANATOMY OF A COUNTERTOP.

Entrance Lobbies, Passages, Door Frames, Window frames, Countertops, Kitchen countertops & back splash areas, Table tops, Lift Jamming, TV panels, Reception areas, Wardrobe shelves, Bathrooms, toilets walls & vanities, Living rooms, steps & risers, Office, study & working tables.