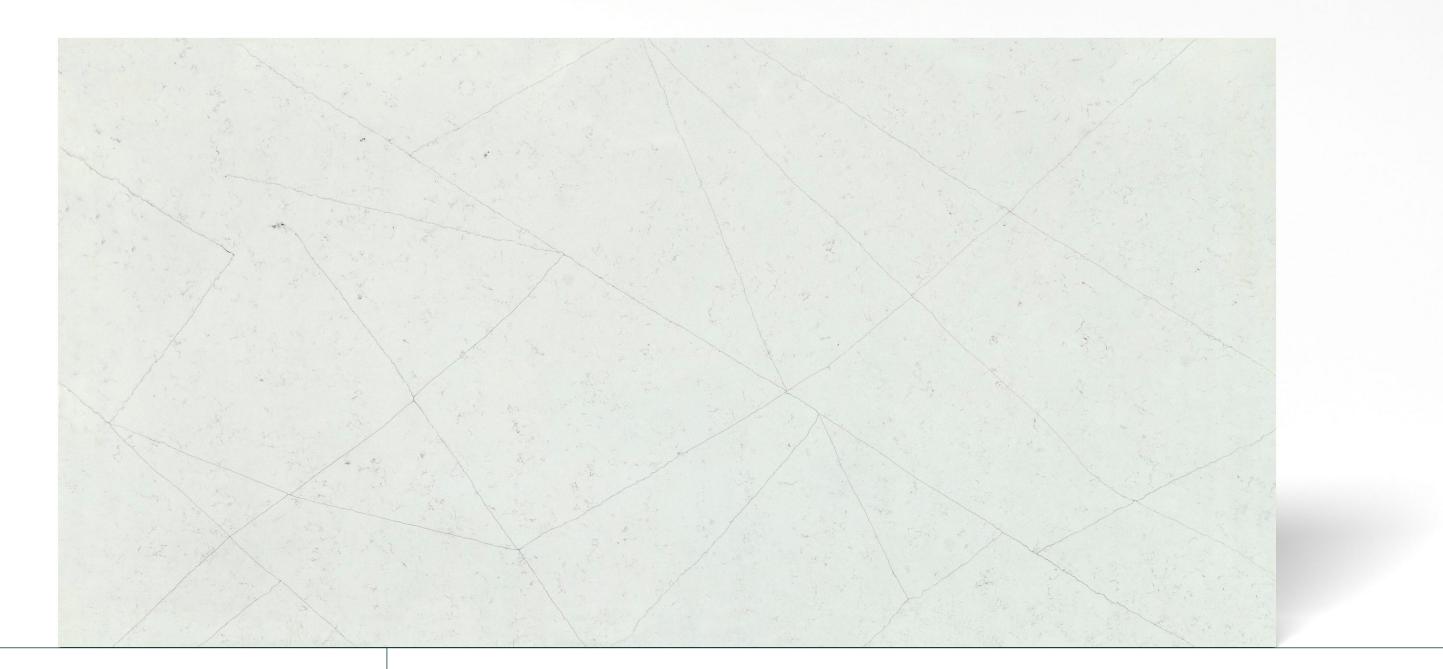

#### SPARKLE GREY

**SLAB SIZE** 

160x320cm / 1600x3200mm QUARTZ

POLISH SURFACE

THICKNESS

160x320cm / 1600x3200mm QUARTZ

POLISH SURFACE

THICKNESS