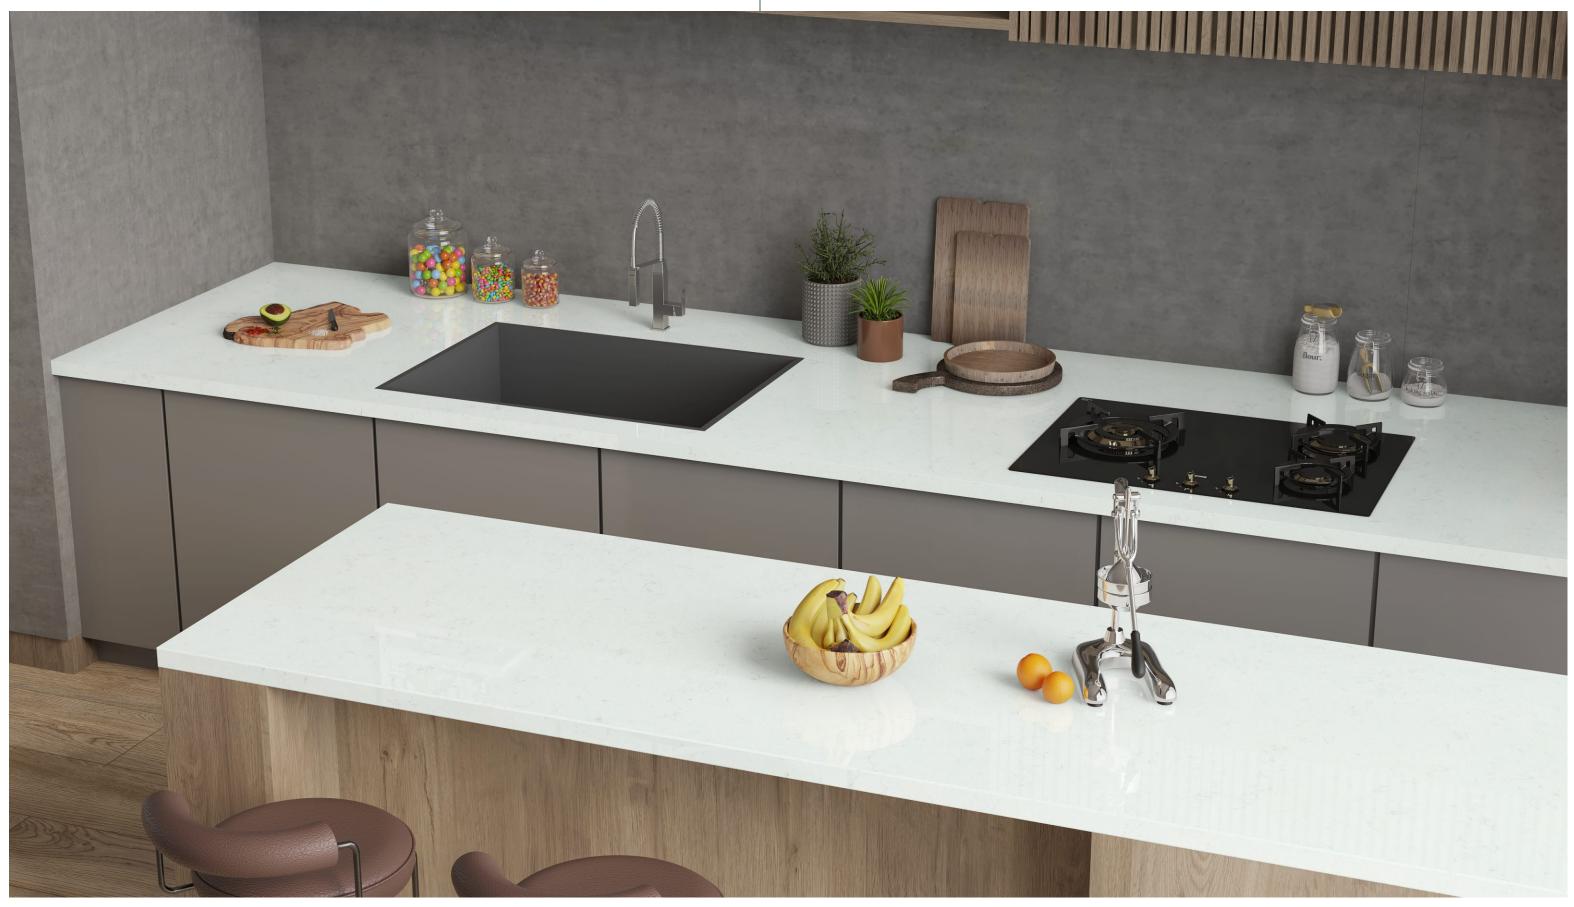

### ANATOMY OF A COUNTERTOP.

Entrance Lobbies, Passages, Door Frames, Window frames, Countertops, Kitchen countertops & back splash areas, Table tops, Lift Jamming, TV panels, Reception areas, Wardrobe shelves, Bathrooms, toilets walls & vanities, Living rooms, steps & risers, Office, study & working tables.