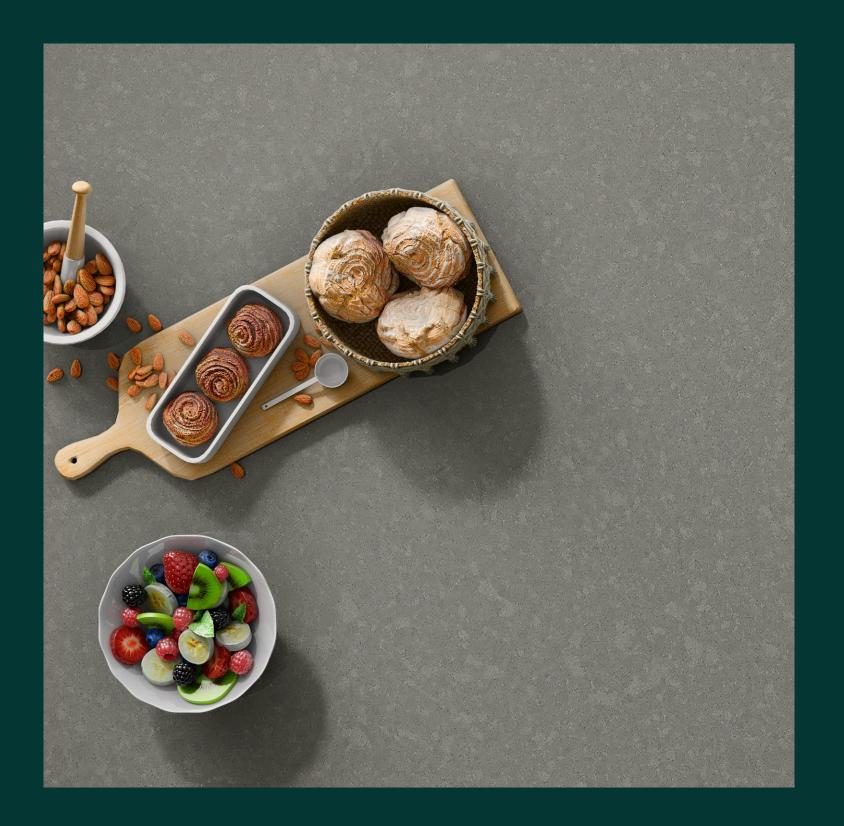

### ANATOMY OF A COUNTERTOP.

Entrance Lobbies, Passages, Door Frames, Window frames, Countertops, Kitchen countertops & back splash areas, Table tops, Lift Jamming, TV panels, Reception areas, Wardrobe shelves, Bathrooms, toilets walls & vanities, Living rooms, steps & risers, Office, study & working tables.