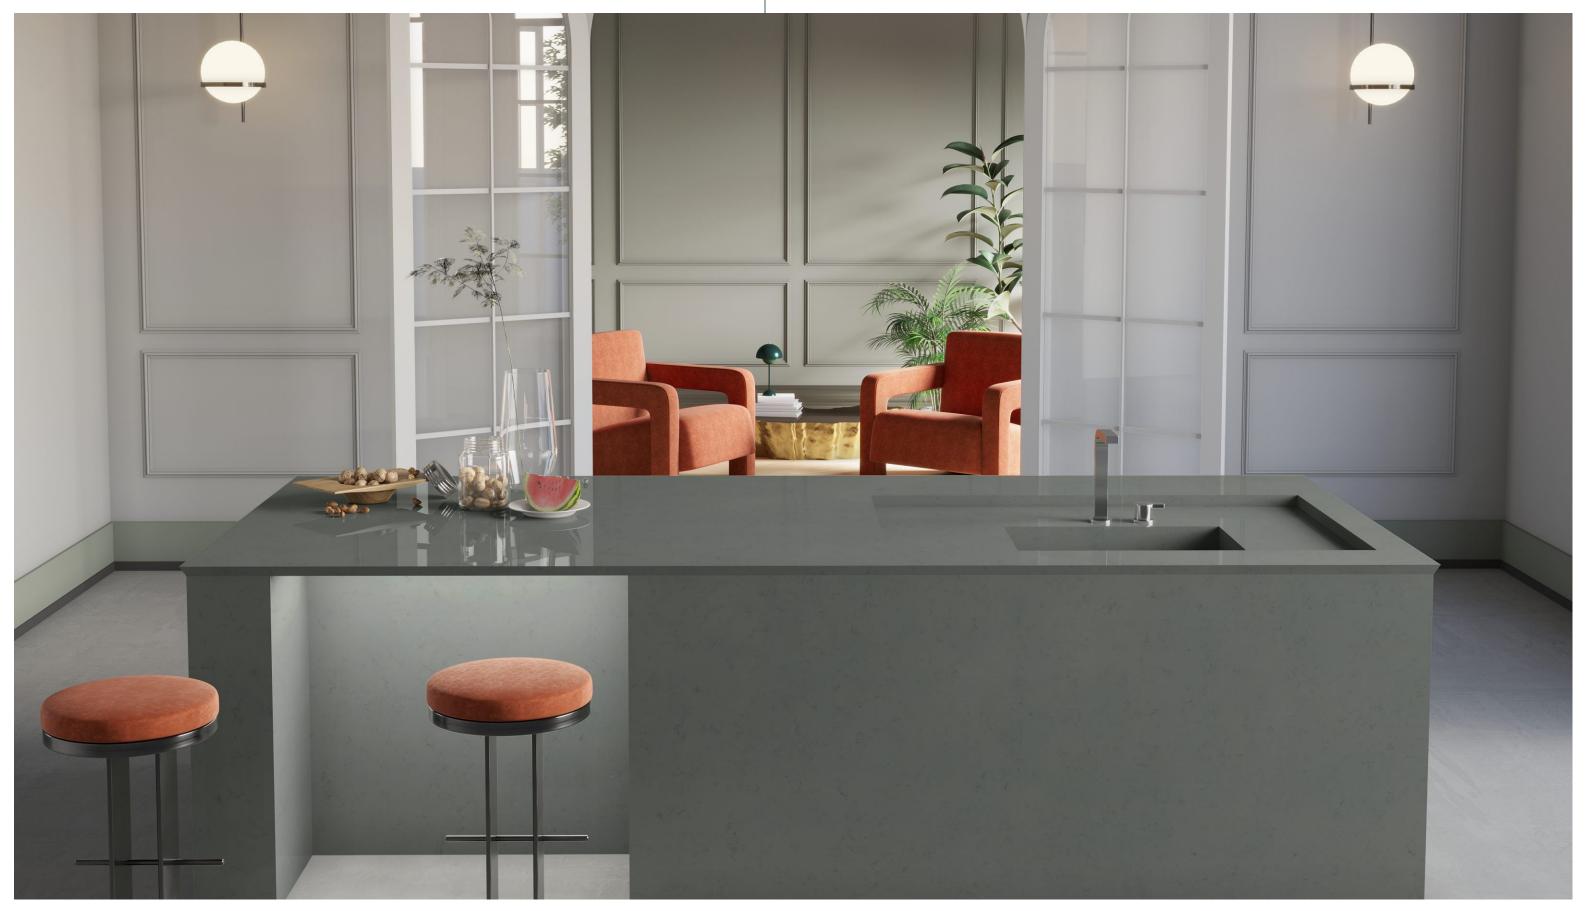

#### **CARRARA** GRIS

**SLAB SIZE** 

160x320cm / 1600x3200mm QUARTZ

POLISH SURFACE

THICKNESS

160x320cm / 1600x3200mm QUARTZ

POLISH SURFACE

THICKNESS