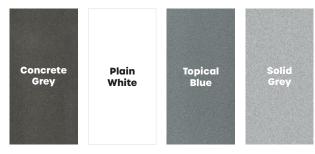

#### **Solid Colors Series**

Arbascoto

Omni White

# SOLID COLORS SERIES

Just as we ponder the mysteries of the celestial sphere and the infinite galaxies throughout it, or contemplate lush woodlands, so our imagination is drawn to the expanses of the ocean, the depths of the abyss and the hypnotic sound of waves.

## CONCRETE GREY

**SLAB SIZE** 

160x320cm / 1600x3200mm QUARTZ

MATT SURFACE

THICKNESS

160x320cm / 1600x3200mm QUARTZ

POLISH SURFACE

THICKNESS