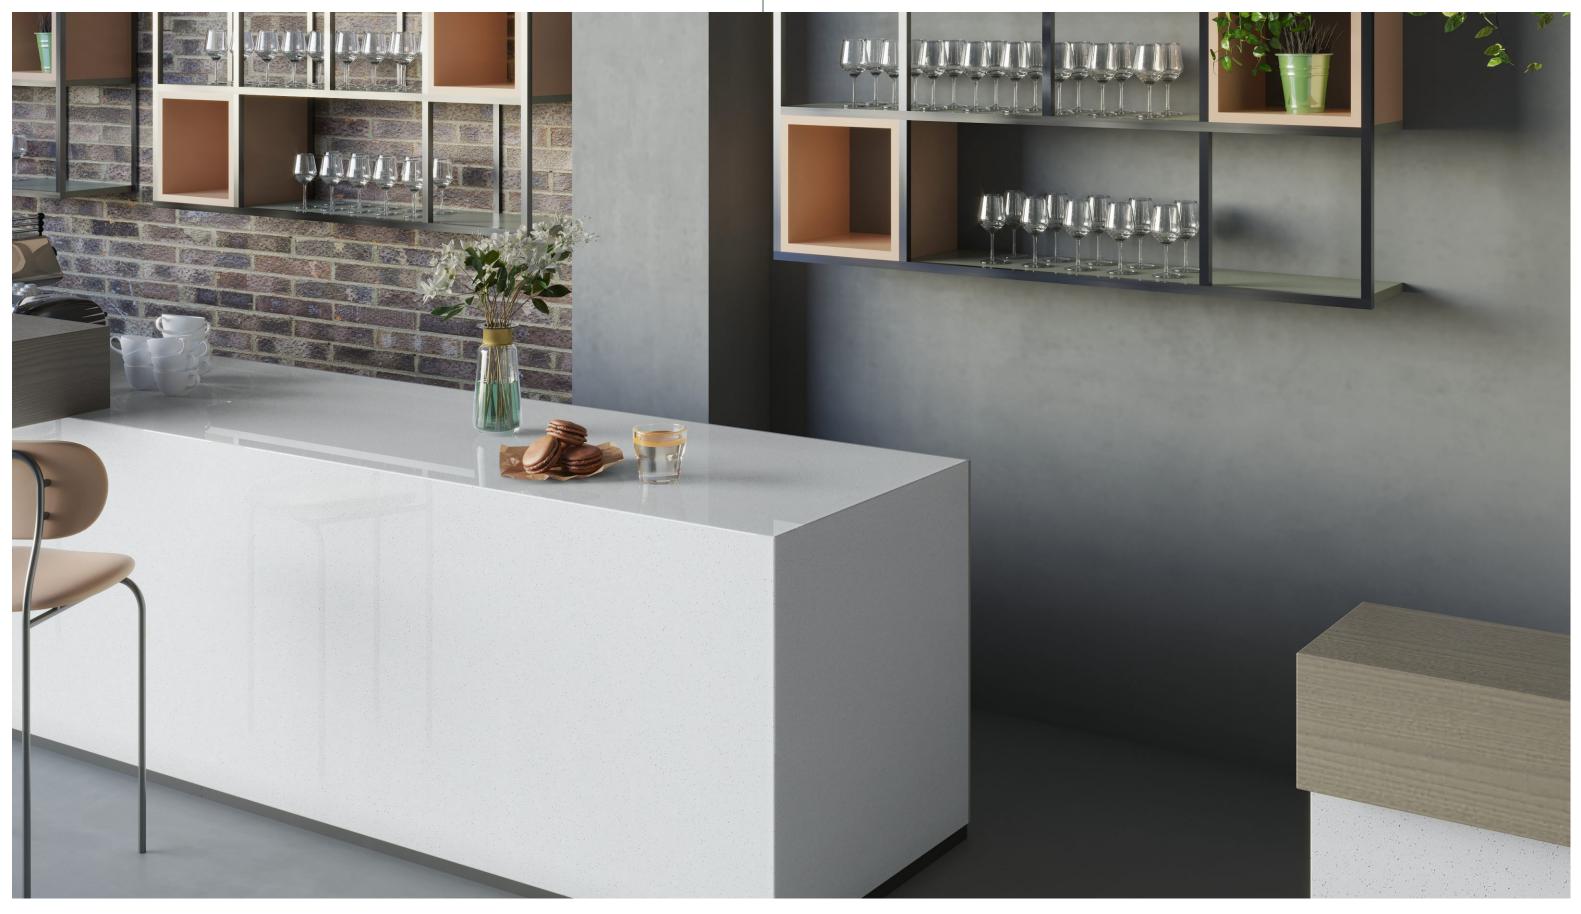

### ANATOMY OF A COUNTERTOP.

Entrance Lobbies, Passages, Door Frames, Window frames, Countertops, Kitchen countertops & back splash areas, Table tops, Lift Jamming, TV panels, Reception areas, Wardrobe shelves, Bathrooms, toilets walls & vanities, Living rooms, steps & risers, Office, study & working tables.