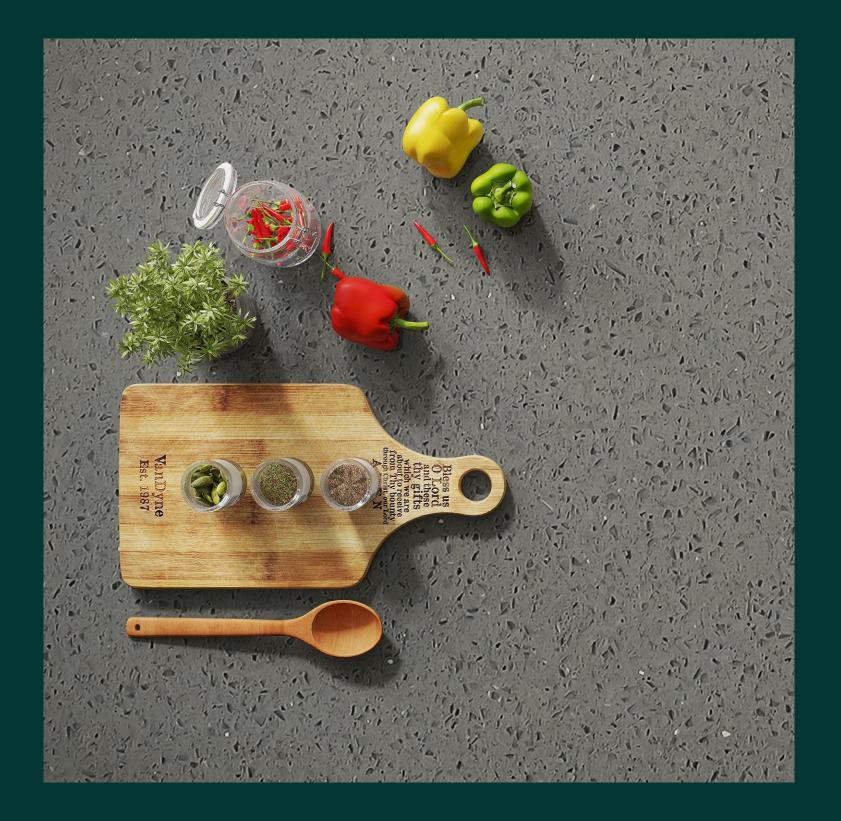

### ANATOMY OF A COUNTERTOP.

Entrance Lobbies, Passages, Door Frames, Window frames, Countertops, Kitchen countertops & back splash areas, Table tops, Lift Jamming, TV panels, Reception areas, Wardrobe shelves, Bathrooms, toilets walls & vanities, Living rooms, steps & risers, Office, study & working tables.