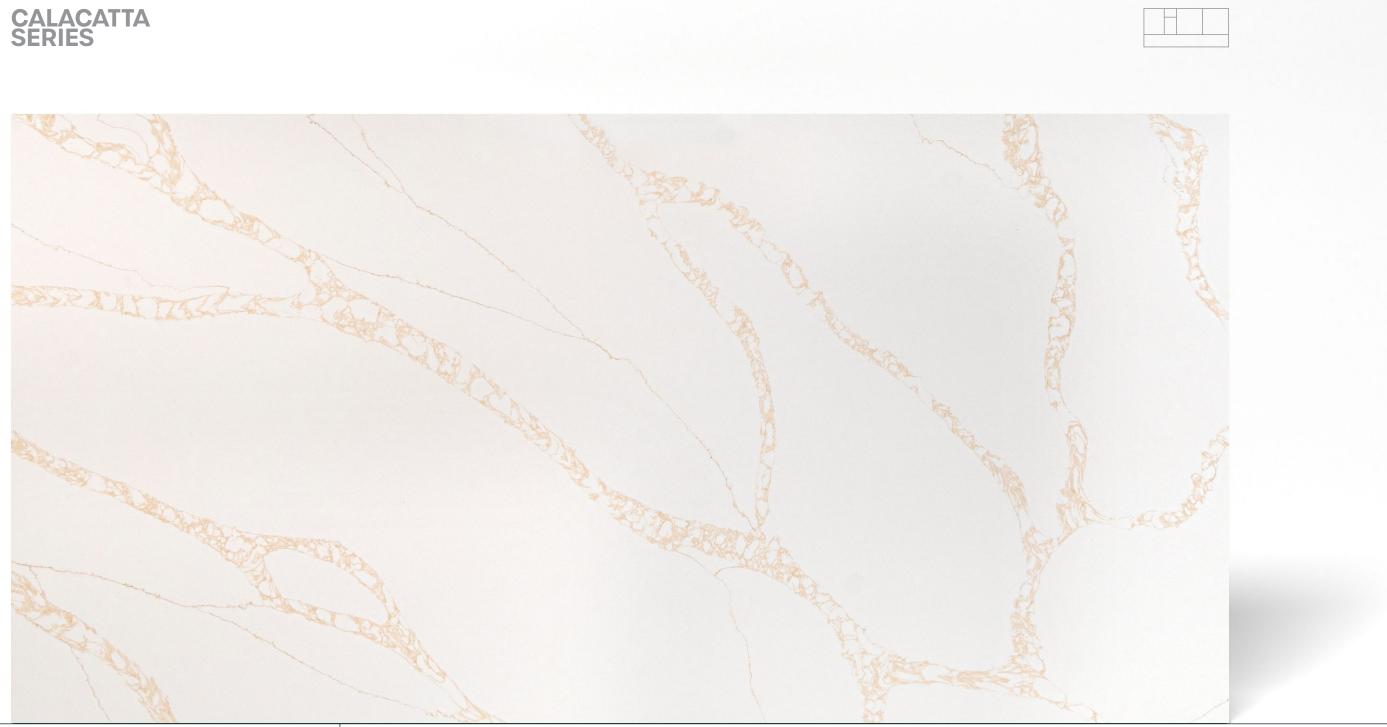

### **CALACATTA** LINEAR WHITE

#### CALACATTA LINEAR WHITE

SLAB SIZE

160x320cm / 1600x3200mm QUARTZ

POLISH SURFACE

THICKNESS