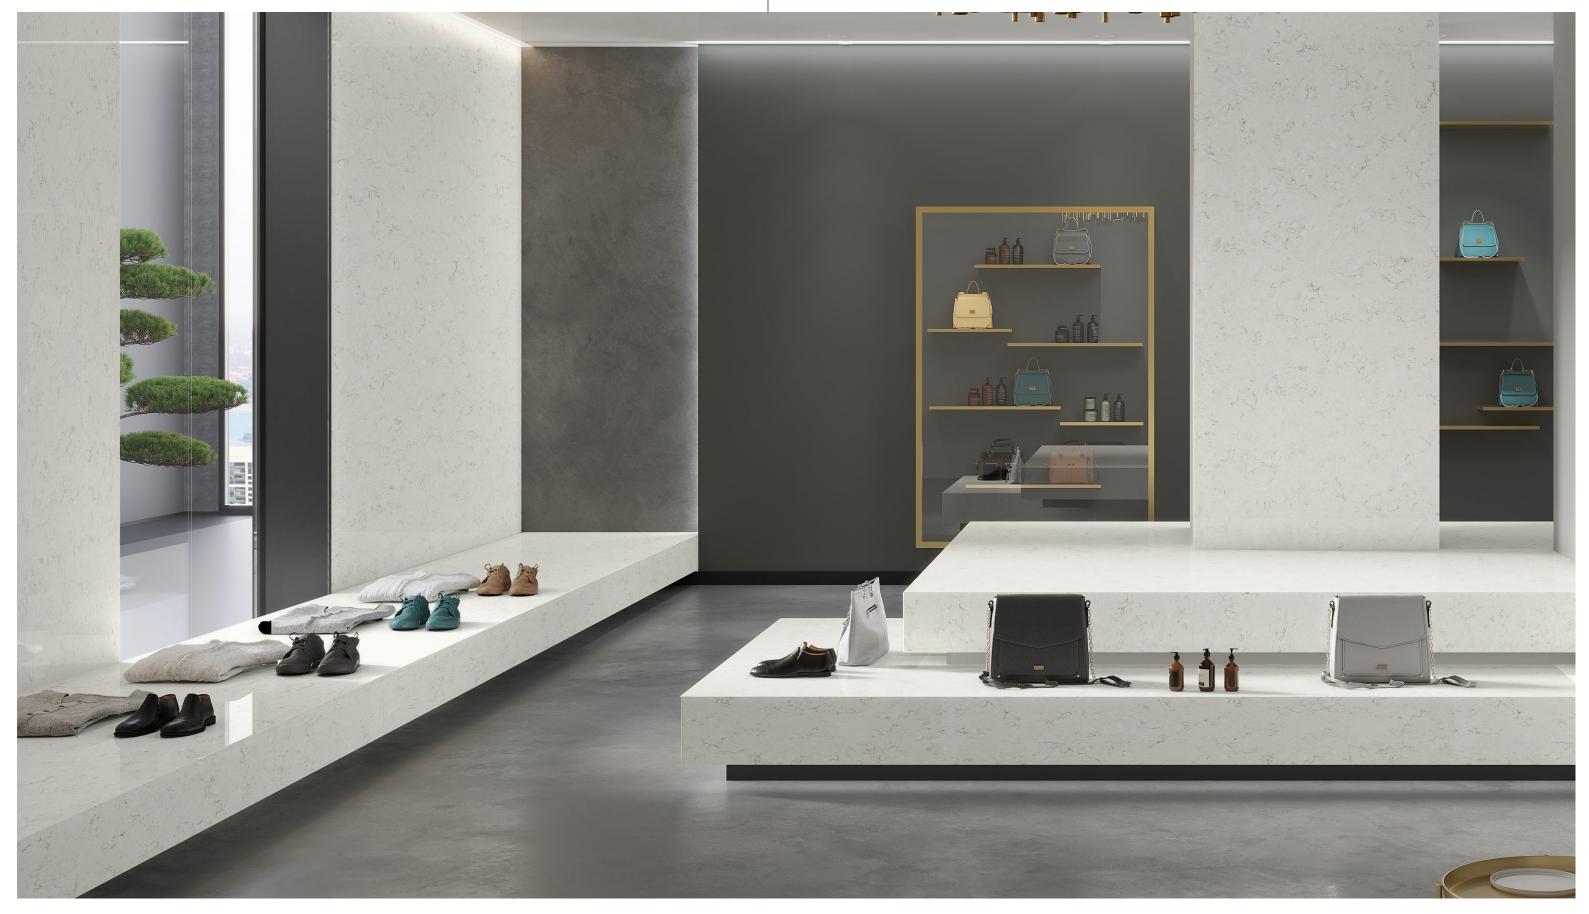

### ANATOMY OF A COUNTERTOP.

Entrance Lobbies, Passages, Door Frames, Window frames, Countertops, Kitchen countertops & back splash areas, Table tops, Lift Jamming, TV panels, Reception areas, Wardrobe shelves, Bathrooms, toilets walls & vanities, Living rooms, steps & risers, Office, study & working tables.