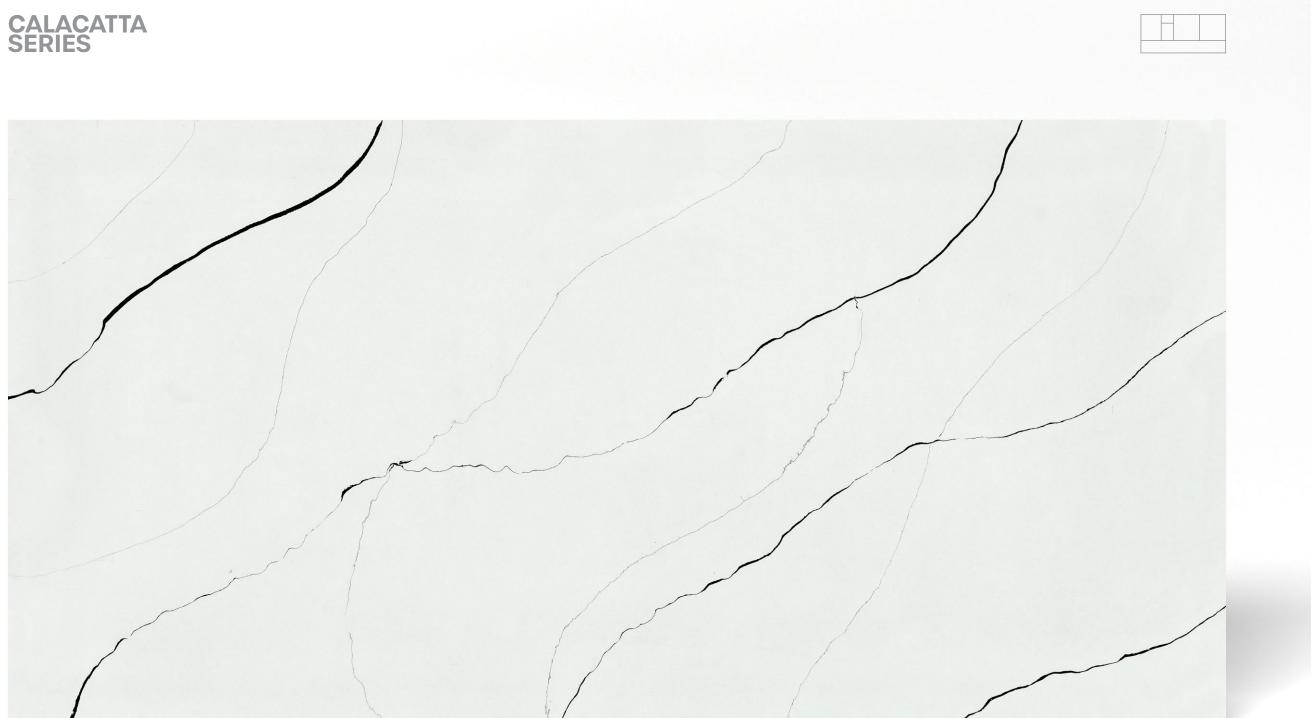

#### **Calacatta Series**

### **CALACATTA** LINEAR WHITE

#### CALACATTA LINEAR WHITE

SLAB SIZE

160x320cm / 1600x3200mm QUARTZ

POLISH SURFACE

THICKNESS