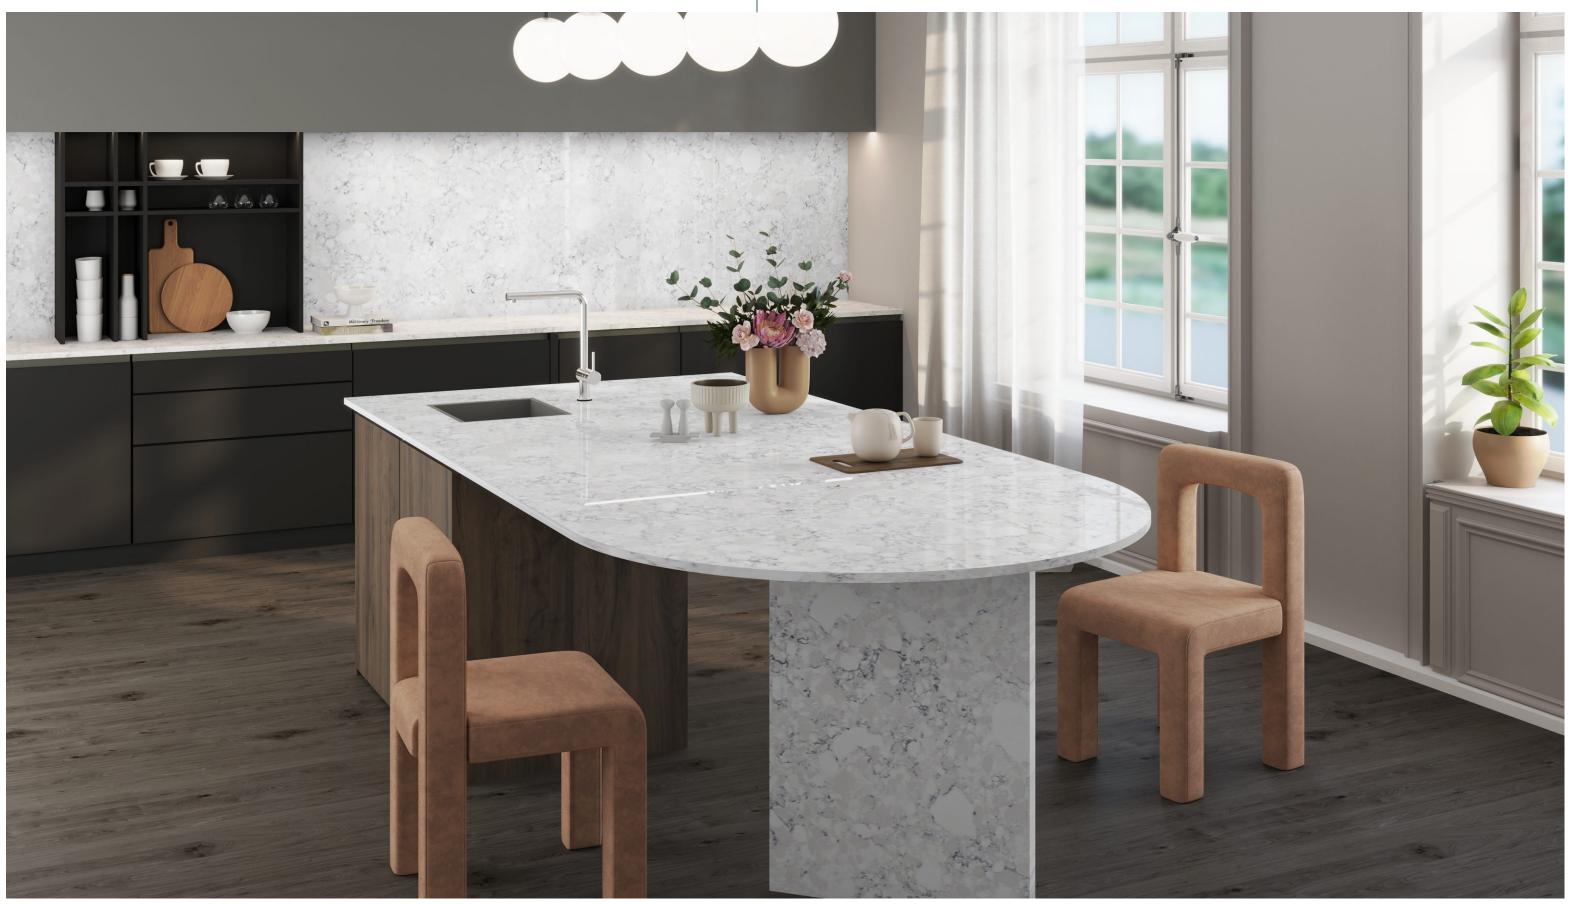

### ANATOMY OF A COUNTERTOP.

Entrance Lobbies, Passages, Door Frames, Window frames, Countertops, Kitchen countertops & back splash areas, Table tops, Lift Jamming, TV panels, Reception areas, Wardrobe shelves, Bathrooms, toilets walls & vanities, Living rooms, steps & risers, Office, study & working tables.

Our 2 & 3 cm thickness slab in Quartz are one of a kind. They are subtle yet strong and diverse yet luxurious.

These Slabs are suited to embellish all kinds of interiors and exteriors. They act as a majestic add on and bear incredible brilliance.