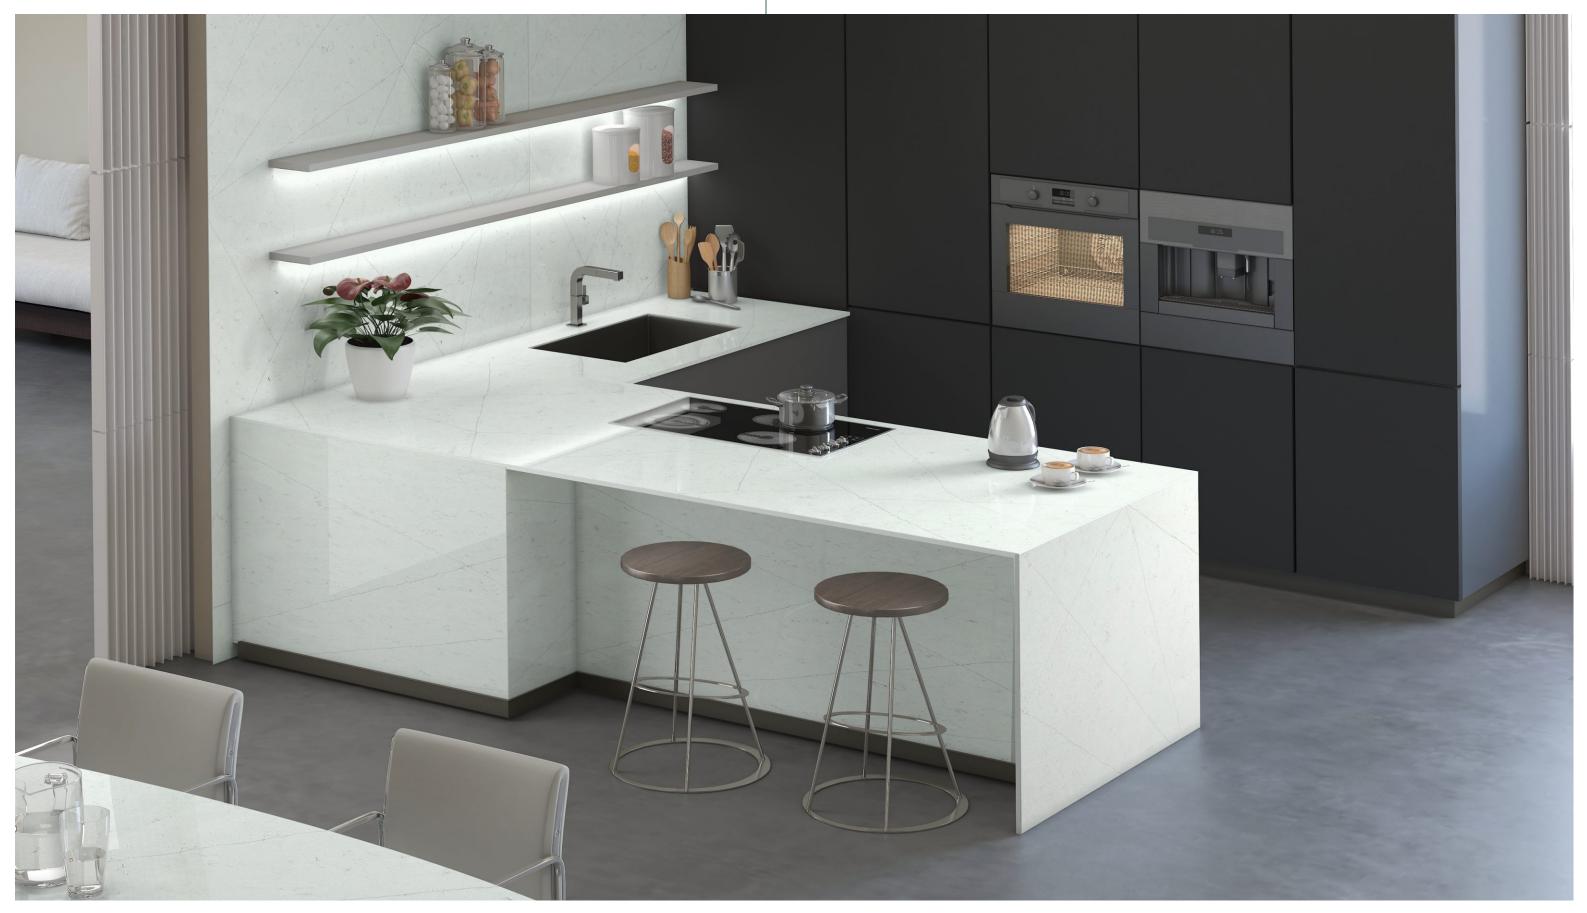

### ANATOMY OF A COUNTERTOP.

Entrance Lobbies, Passages, Door Frames, Window frames, Countertops, Kitchen countertops & back splash areas, Table tops, Lift Jamming, TV panels, Reception areas, Wardrobe shelves, Bathrooms, toilets walls & vanities, Living rooms, steps & risers, Office, study & working tables.