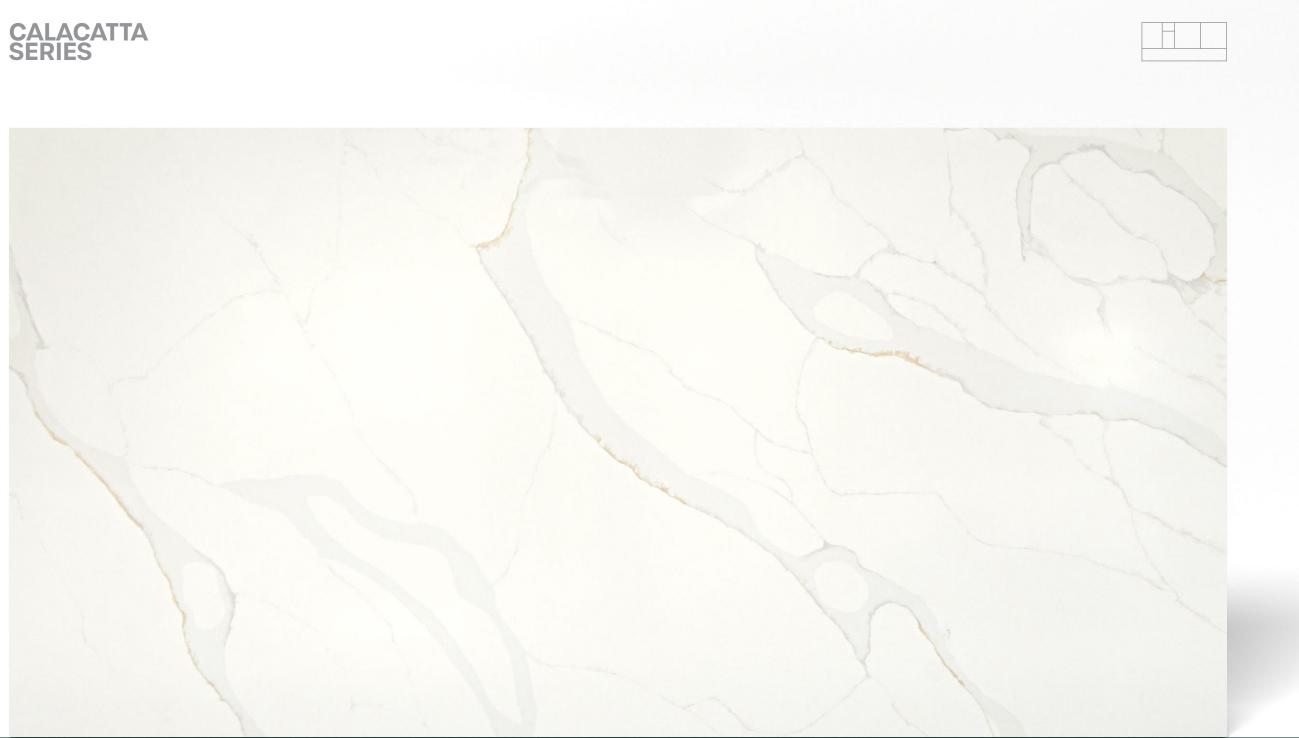

#### **Calacatta Series**

### **CALACATTA** LINEAR WHITE

#### CALACATTA LINEAR WHITE

SLAB SIZE

160x320cm / 1600x3200mm QUARTZ

POLISH SURFACE

THICKNESS