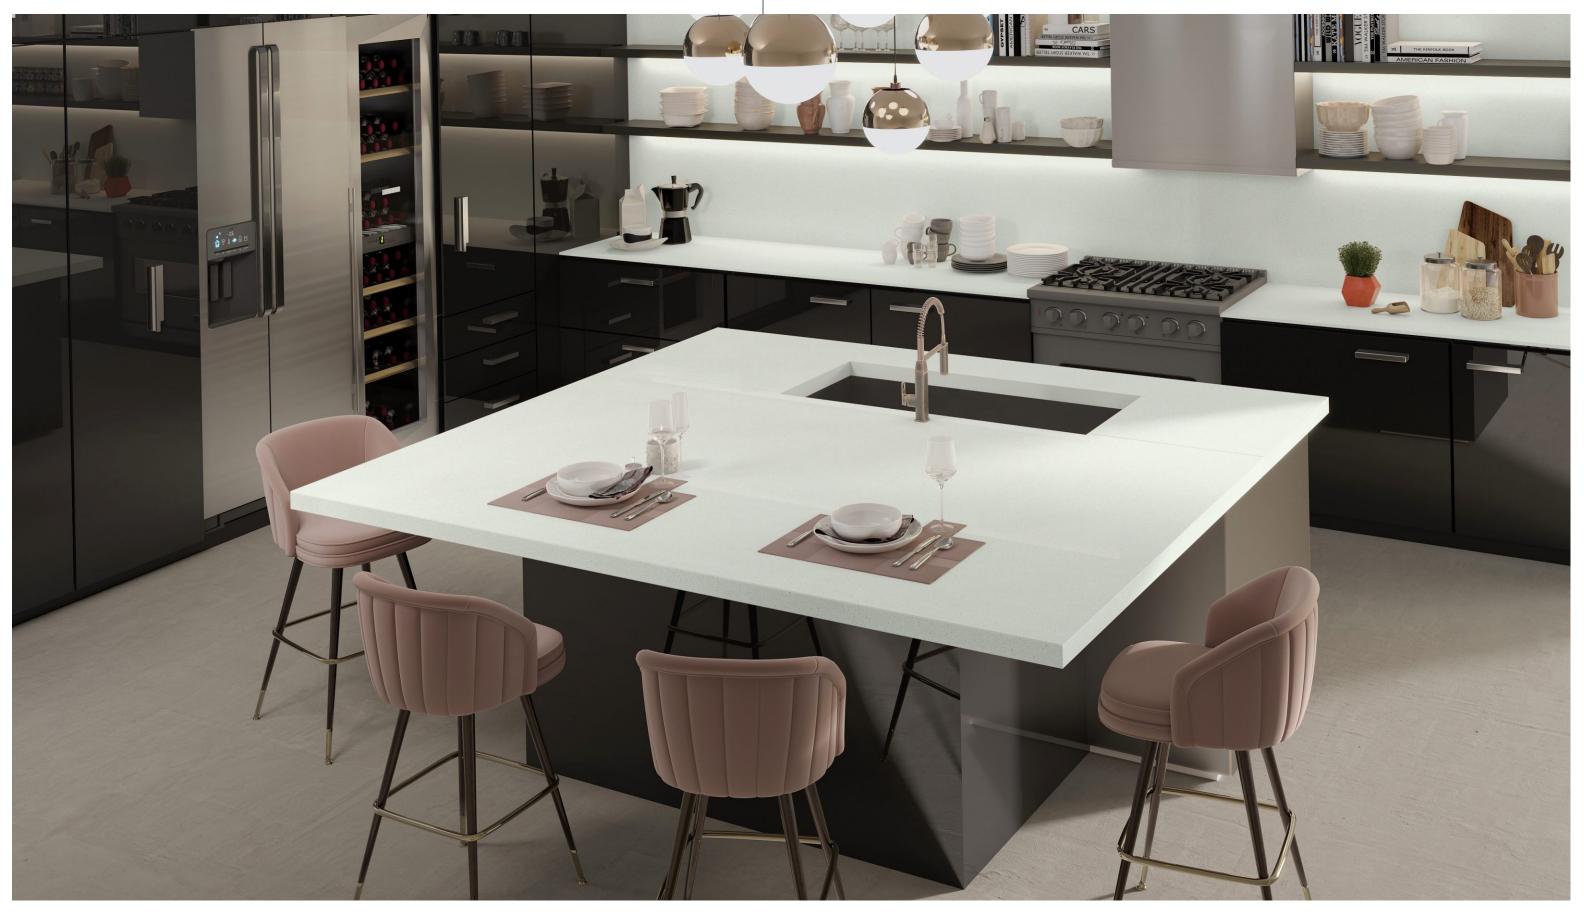

### ANATOMY OF A COUNTERTOP.

Entrance Lobbies, Passages, Door Frames, Window frames, Countertops, Kitchen countertops & back splash areas, Table tops, Lift Jamming, TV panels, Reception areas, Wardrobe shelves, Bathrooms, toilets walls & vanities, Living rooms, steps & risers, Office, study & working tables.