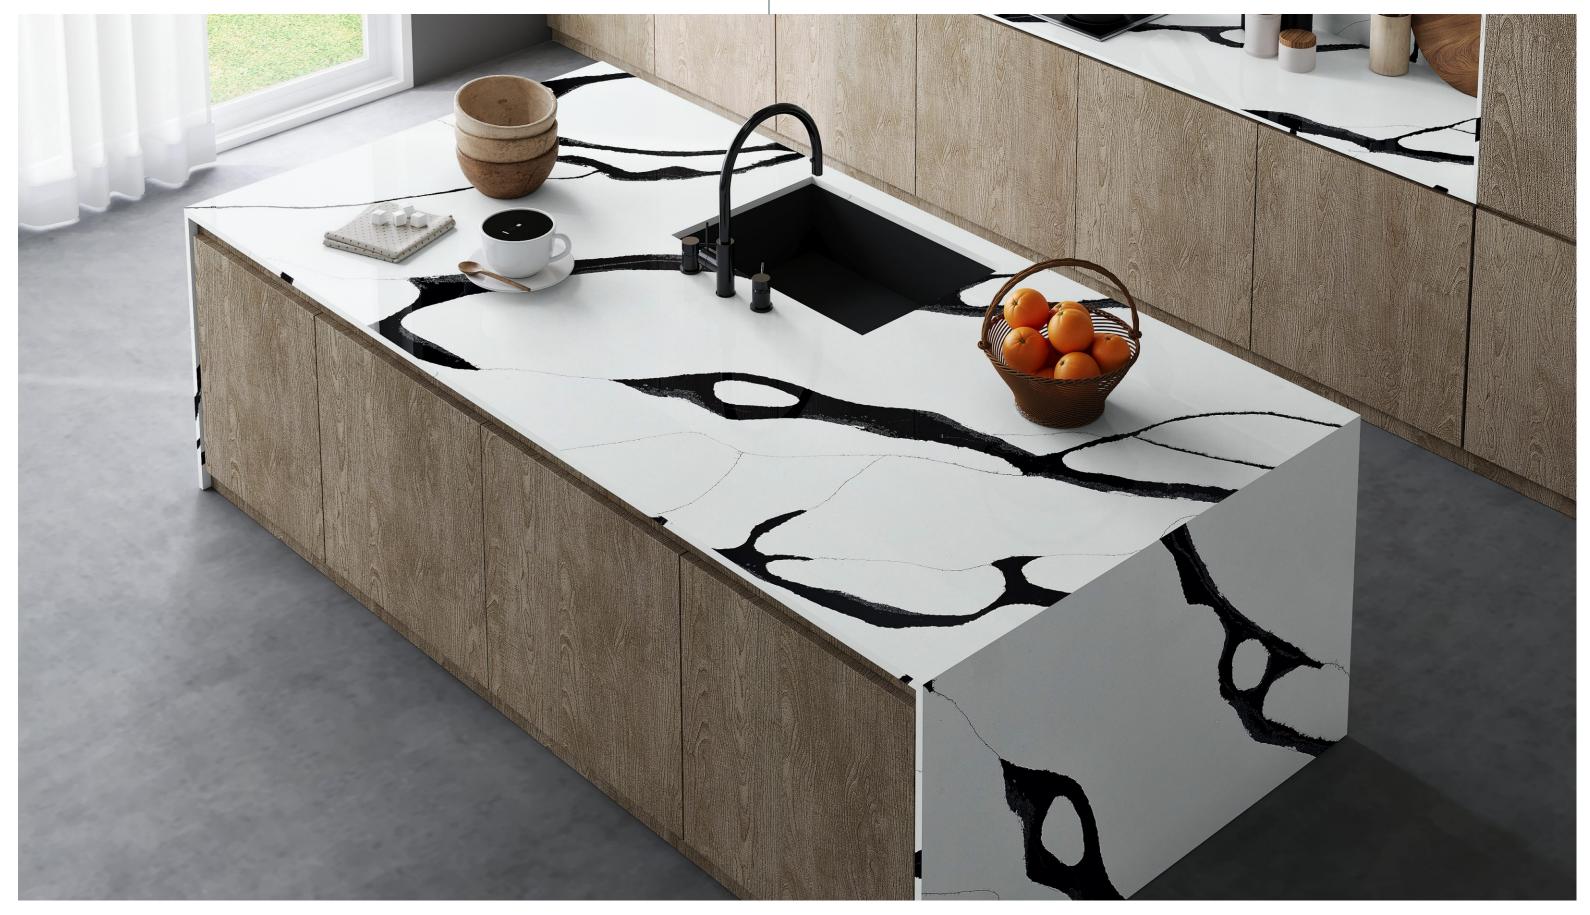

### ANATOMY OF A COUNTERTOP.

Entrance Lobbies, Passages, Door Frames, Window frames, Countertops, Kitchen countertops & back splash areas, Table tops, Lift Jamming, TV panels, Reception areas, Wardrobe shelves, Bathrooms, toilets walls & vanities, Living rooms, steps & risers, Office, study & working tables.

### CALACATTA BLACK PANDA

#### CALACATTA BLACK PANDA

**SLAB SIZE** 

160x320cm / 1600x3200mm QUARTZ

POLISH SURFACE

THICKNESS