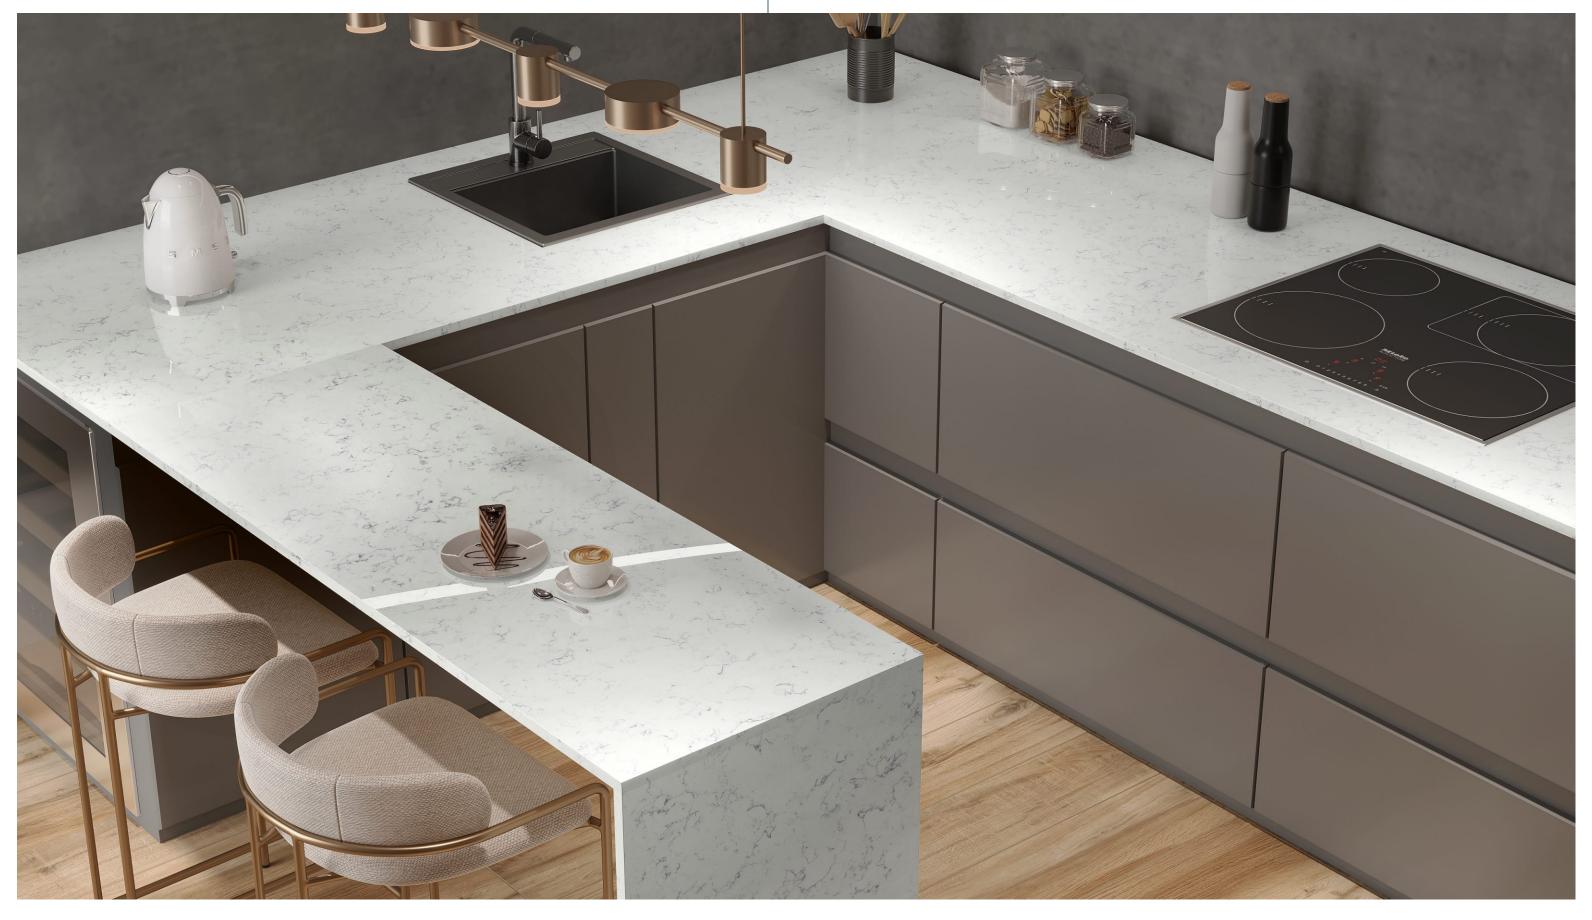

### ANATOMY OF A COUNTERTOP.

Entrance Lobbies, Passages, Door Frames, Window frames, Countertops, Kitchen countertops & back splash areas, Table tops, Lift Jamming, TV panels, Reception areas, Wardrobe shelves, Bathrooms, toilets walls & vanities, Living rooms, steps & risers, Office, study & working tables.