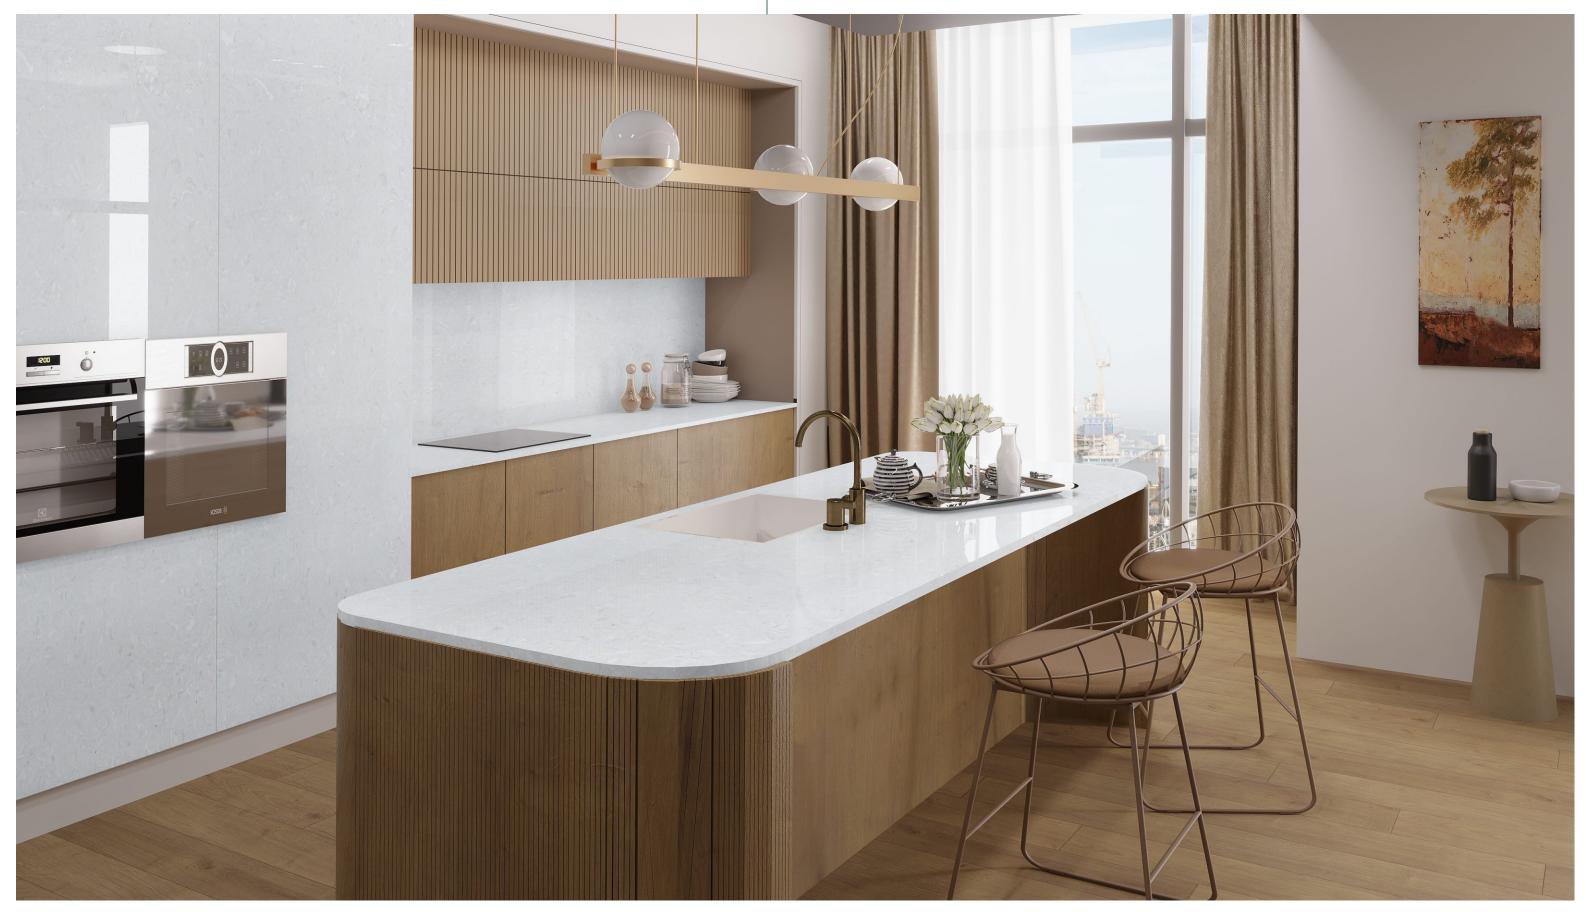

### ANATOMY OF A COUNTERTOP.

Entrance Lobbies, Passages, Door Frames, Window frames, Countertops, Kitchen countertops & back splash areas, Table tops, Lift Jamming, TV panels, Reception areas, Wardrobe shelves, Bathrooms, toilets walls & vanities, Living rooms, steps & risers, Office, study & working tables.