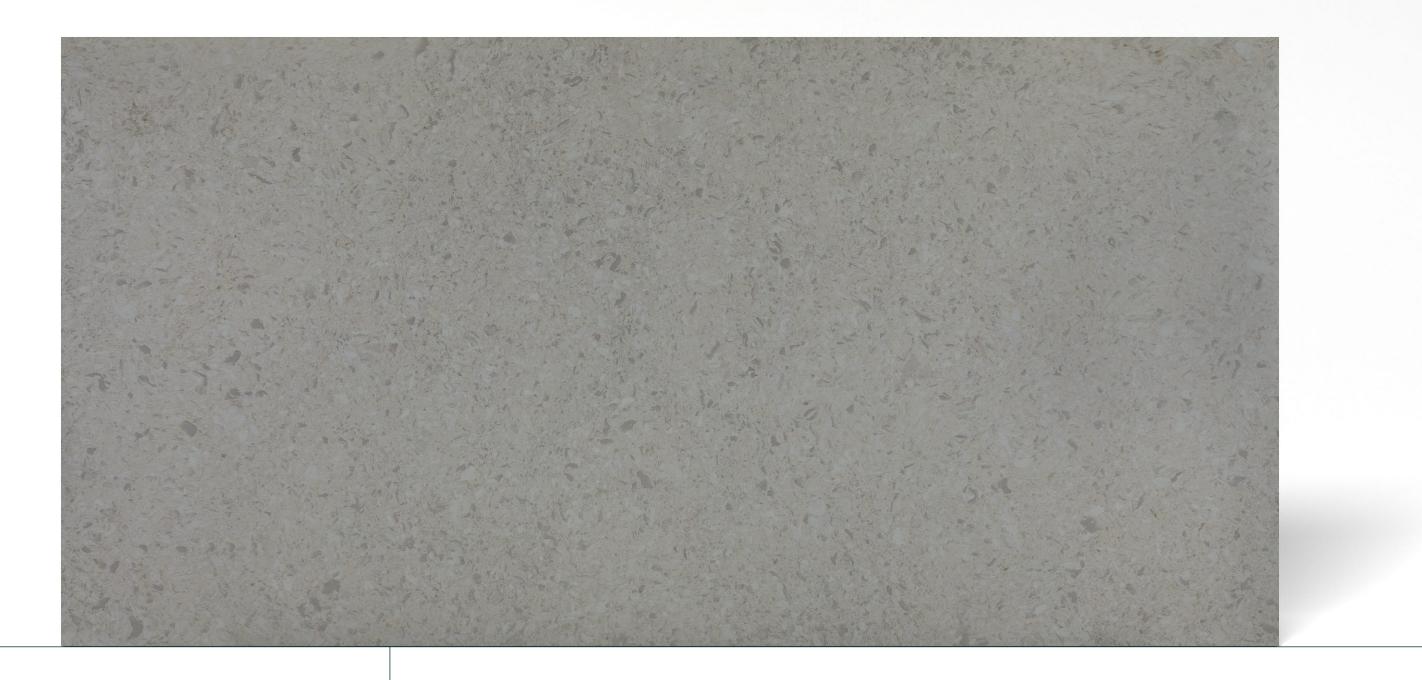

## CONCRETE GREY

**SLAB SIZE** 

160x320cm / 1600x3200mm QUARTZ

MATT SURFACE

THICKNESS

160x320cm / 1600x3200mm QUARTZ

POLISH SURFACE

THICKNESS

160x320cm / 1600x3200mm QUARTZ

MATT SURFACE

THICKNESS

160x320cm / 1600x3200mm QUARTZ

MATT SURFACE

THICKNESS