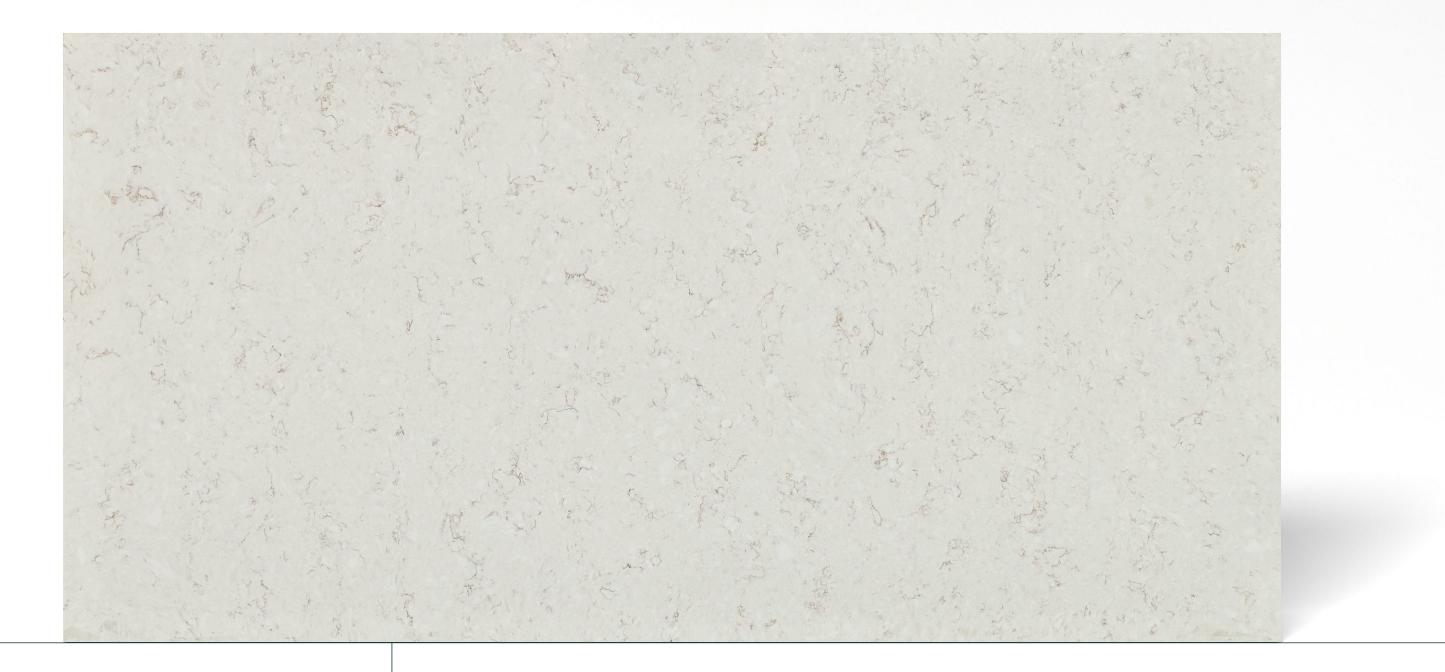

#### SPARKLE GREY

**SLAB SIZE** 

160x320cm / 1600x3200mm QUARTZ

POLISH SURFACE

THICKNESS

160x320cm / 1600x3200mm QUARTZ

POLISH SURFACE

THICKNESS