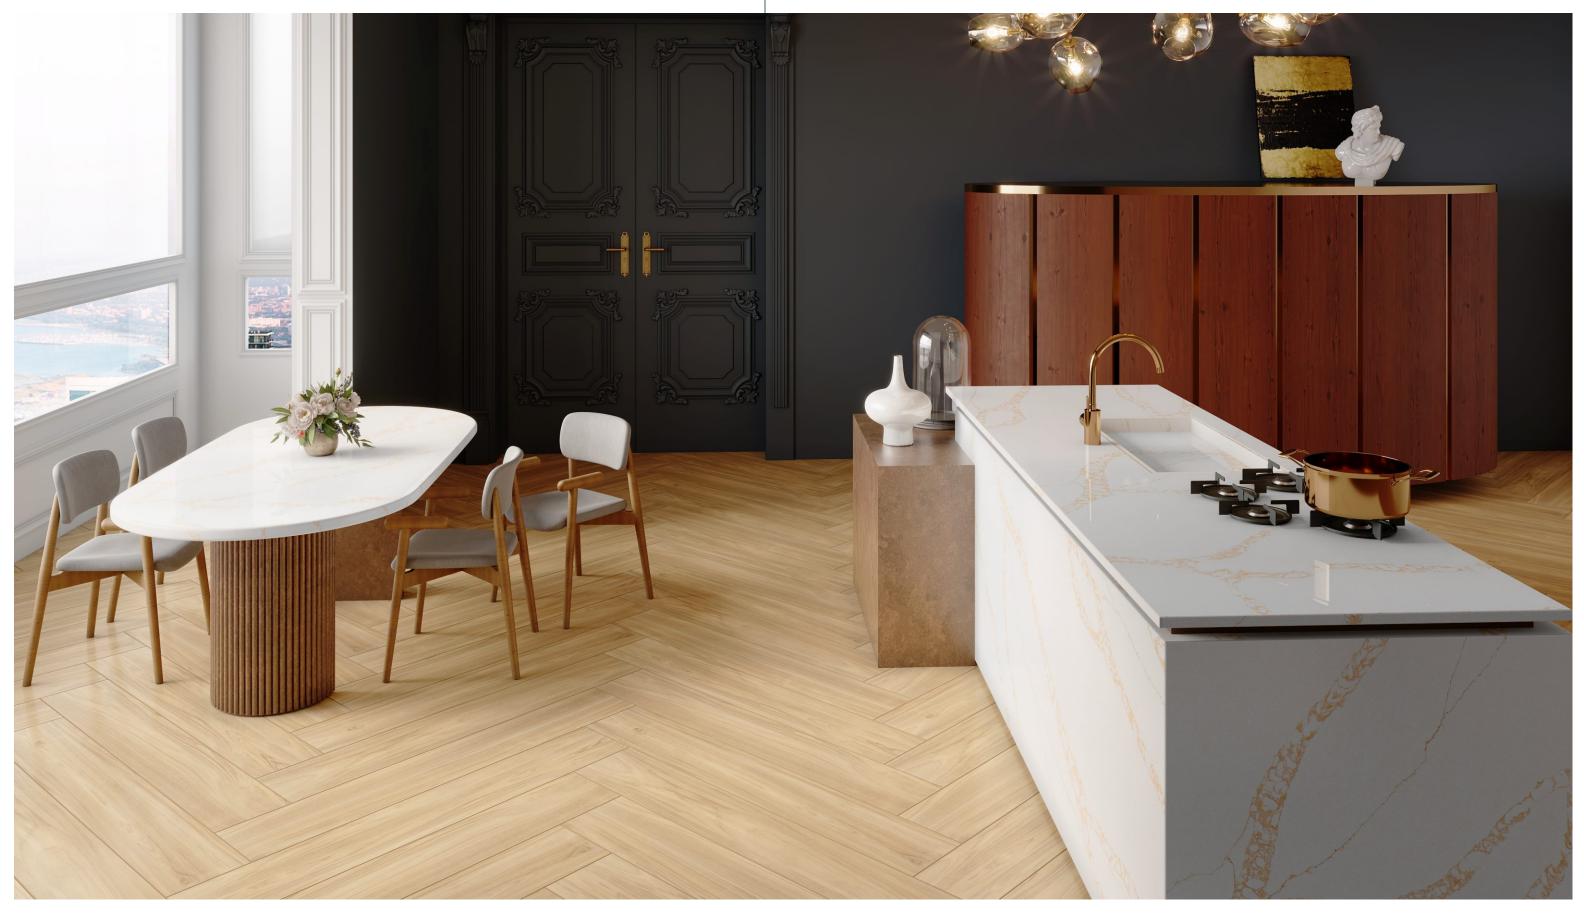

### ANATOMY OF A COUNTERTOP.

Entrance Lobbies, Passages, Door Frames, Window frames, Countertops, Kitchen countertops & back splash areas, Table tops, Lift Jamming, TV panels, Reception areas, Wardrobe shelves, Bathrooms, toilets walls & vanities, Living rooms, steps & risers, Office, study & working tables.