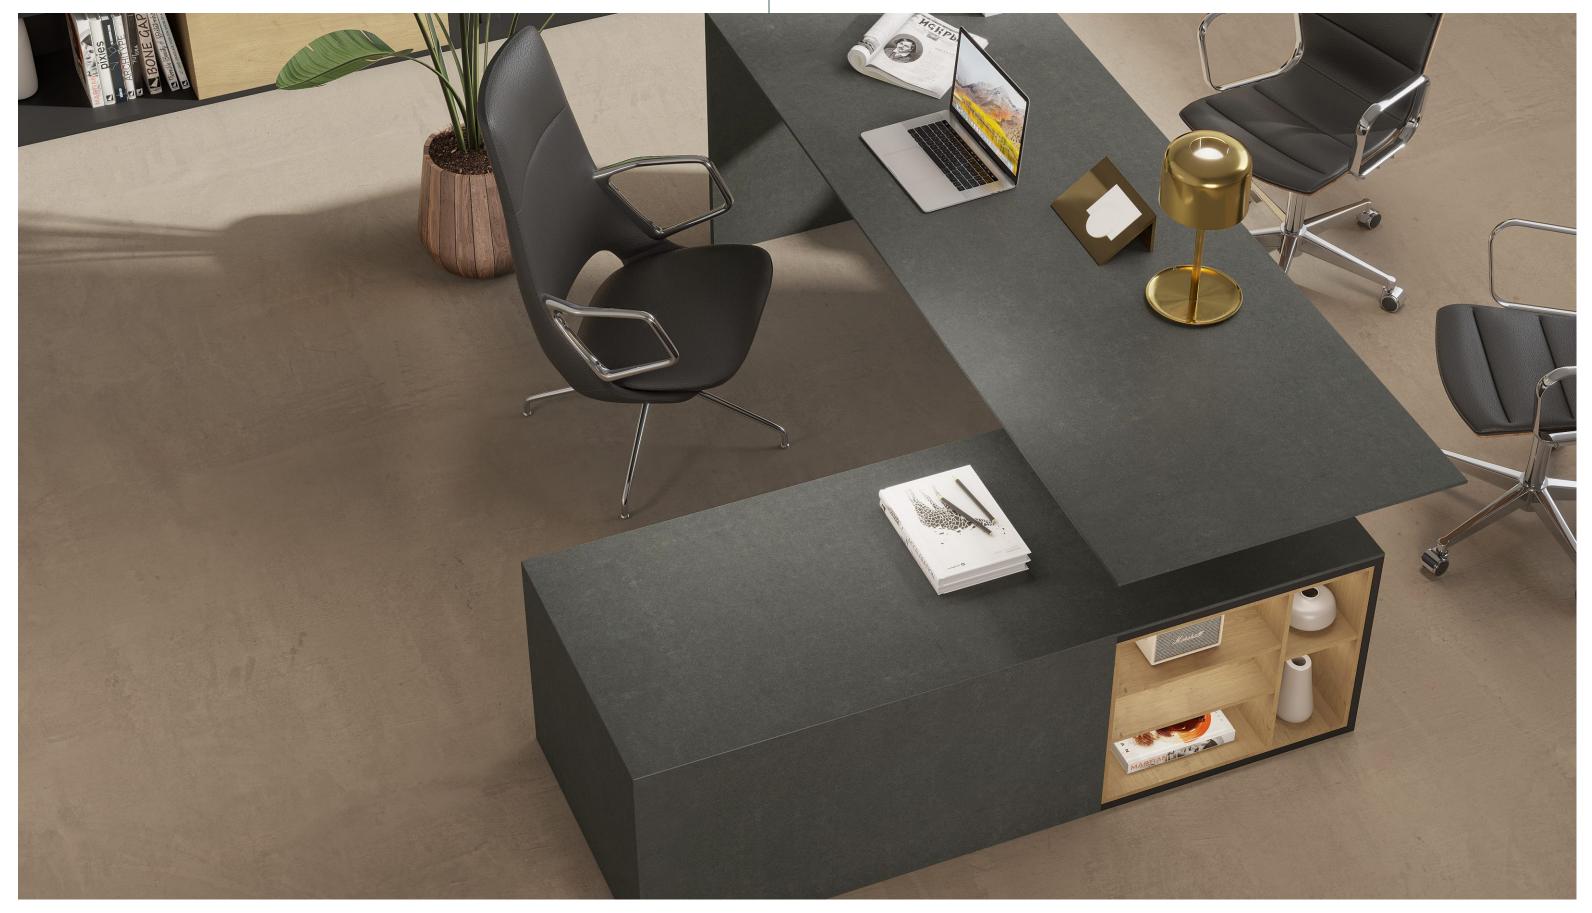

### ANATOMY OF A COUNTERTOP.

Entrance Lobbies, Passages, Door Frames, Window frames, Countertops, Kitchen countertops & back splash areas, Table tops, Lift Jamming, TV panels, Reception areas, Wardrobe shelves, Bathrooms, toilets walls & vanities, Living rooms, steps & risers, Office, study & working tables.

Our 2 & 3 cm thickness slab in Quartz are one of a kind. They are subtle yet strong and diverse yet luxurious.

These Slabs are suited to embellish all kinds of interiors and exteriors. They act as a majestic add on and bear incredible brilliance.