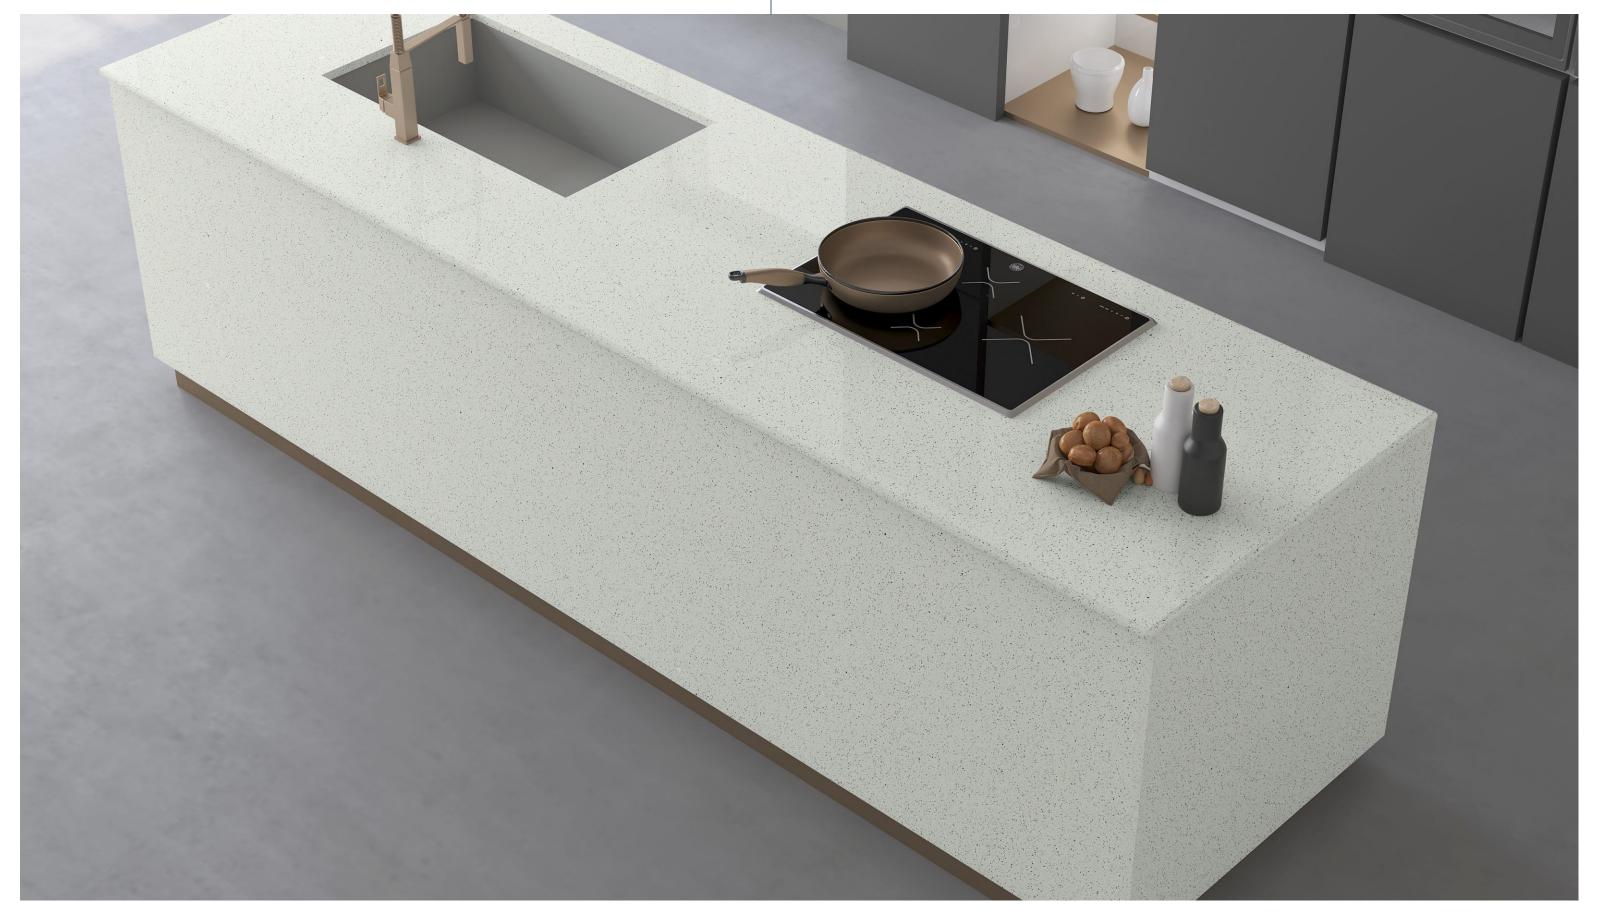

### ANATOMY OF A COUNTERTOP.

Entrance Lobbies, Passages, Door Frames, Window frames, Countertops, Kitchen countertops & back splash areas, Table tops, Lift Jamming, TV panels, Reception areas, Wardrobe shelves, Bathrooms, toilets walls & vanities, Living rooms, steps & risers, Office, study & working tables.