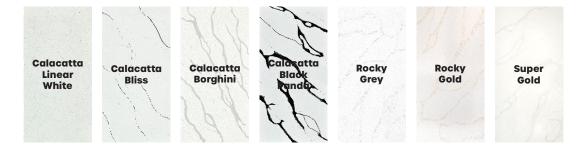

#### **Calacatta Series**

### **CALACATTA** LINEAR WHITE

#### CALACATTA LINEAR WHITE

SLAB SIZE

160x320cm / 1600x3200mm QUARTZ

POLISH SURFACE

THICKNESS

## **CALACATTA** BLISS

**SLAB SIZE** 

160x320cm / 1600x3200mm

QUARTZ

POLISH SURFACE

THICKNESS

## **CALACATTA** BORGHINI

**SLAB SIZE** 

160x320cm / 1600x3200mm

QUARTZ

POLISH SURFACE

THICKNESS

### CALACATTA BLACK PANDA

#### CALACATTA BLACK PANDA

**SLAB SIZE** 

160x320cm / 1600x3200mm QUARTZ

POLISH SURFACE

THICKNESS

## CALACATTA ROCKY GREY

**SLAB SIZE** 

160x320cm / 1600x3200mm

QUARTZ

POLISH SURFACE

THICKNESS

**SLAB SIZE** 

160x320cm / 1600x3200mm