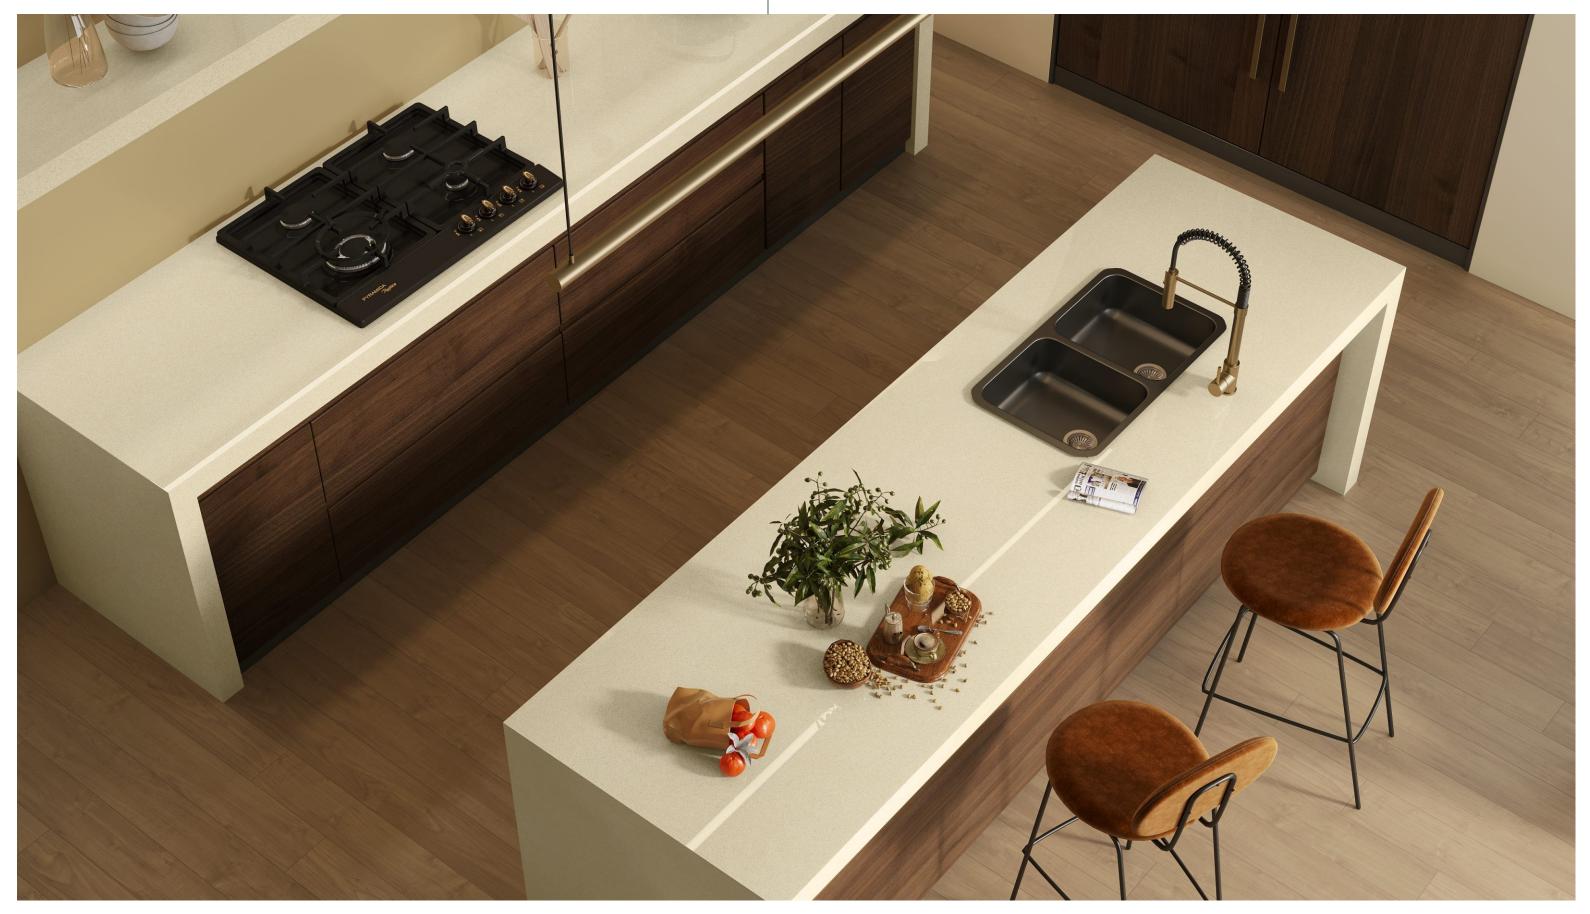

### ANATOMY OF A COUNTERTOP.

Entrance Lobbies, Passages, Door Frames, Window frames, Countertops, Kitchen countertops & back splash areas, Table tops, Lift Jamming, TV panels, Reception areas, Wardrobe shelves, Bathrooms, toilets walls & vanities, Living rooms, steps & risers, Office, study & working tables.