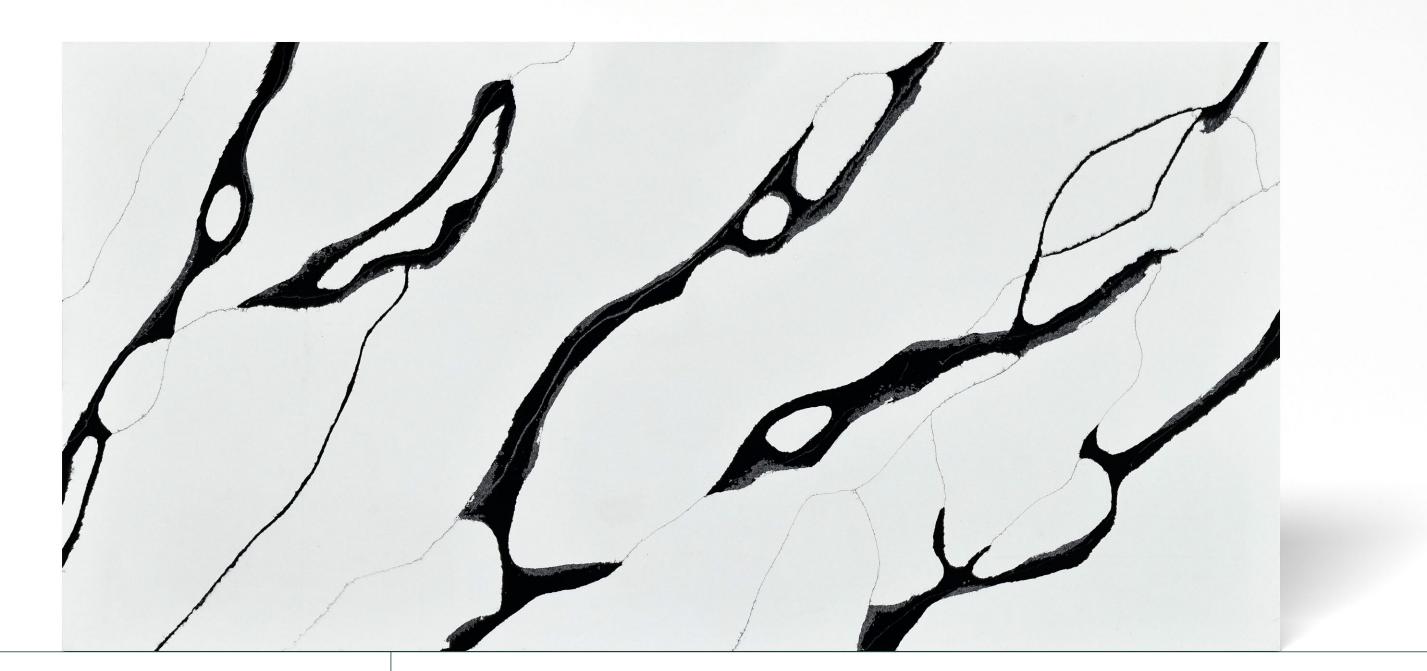

## CALACATTA ROCKY GREY

**SLAB SIZE** 

160x320cm / 1600x3200mm

QUARTZ

POLISH SURFACE

THICKNESS

**SLAB SIZE** 

160x320cm / 1600x3200mm