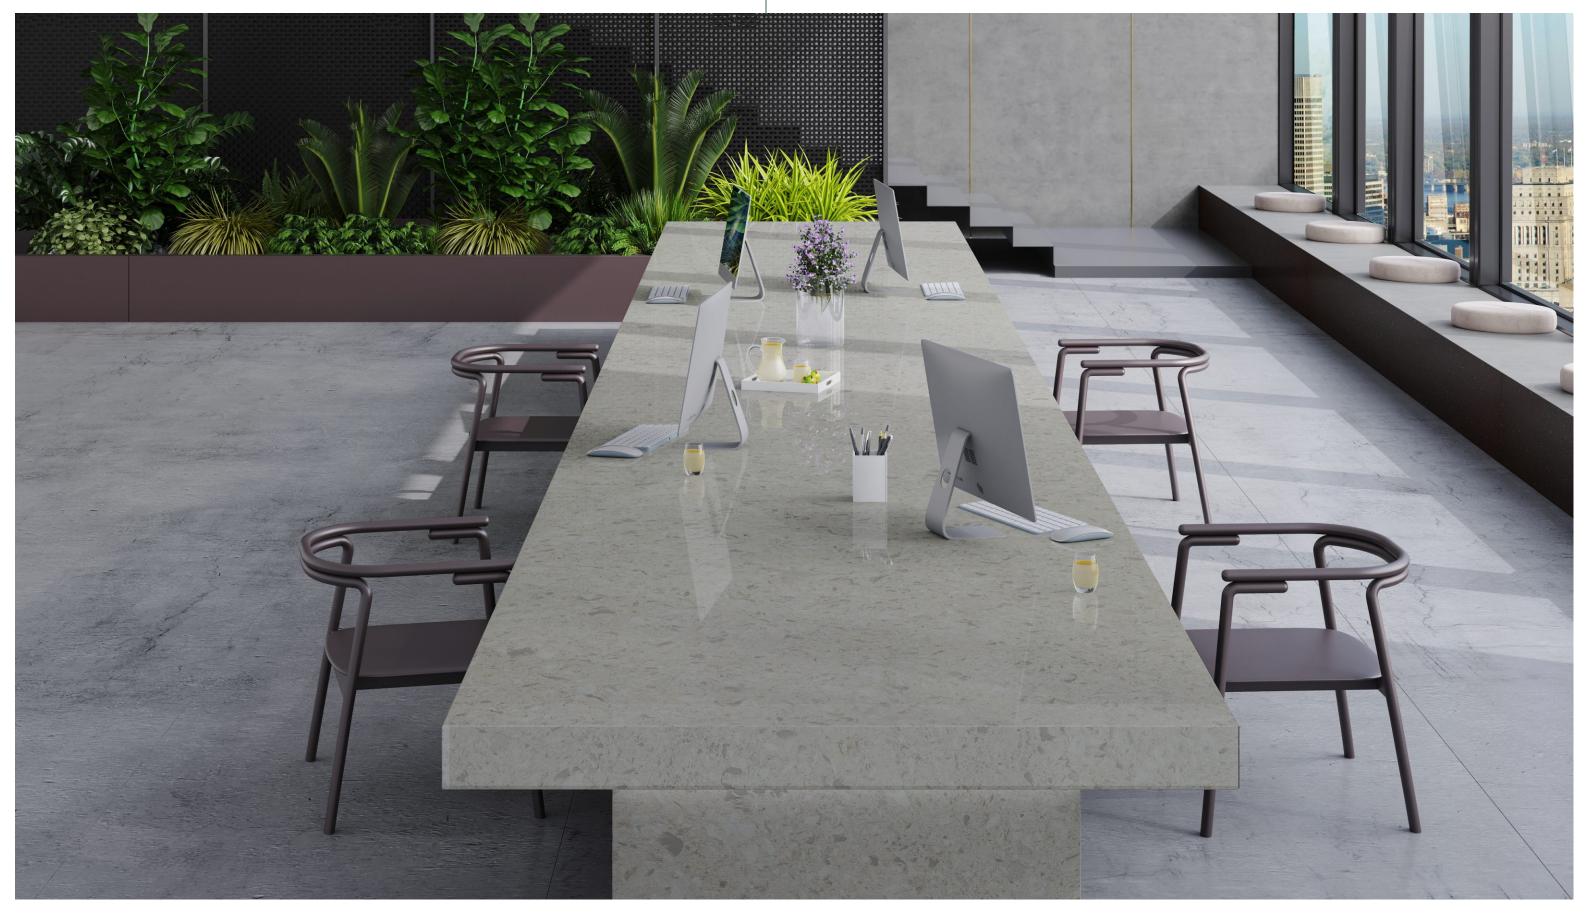

### ANATOMY OF A COUNTERTOP.

Entrance Lobbies, Passages, Door Frames, Window frames, Countertops, Kitchen countertops & back splash areas, Table tops, Lift Jamming, TV panels, Reception areas, Wardrobe shelves, Bathrooms, toilets walls & vanities, Living rooms, steps & risers, Office, study & working tables.