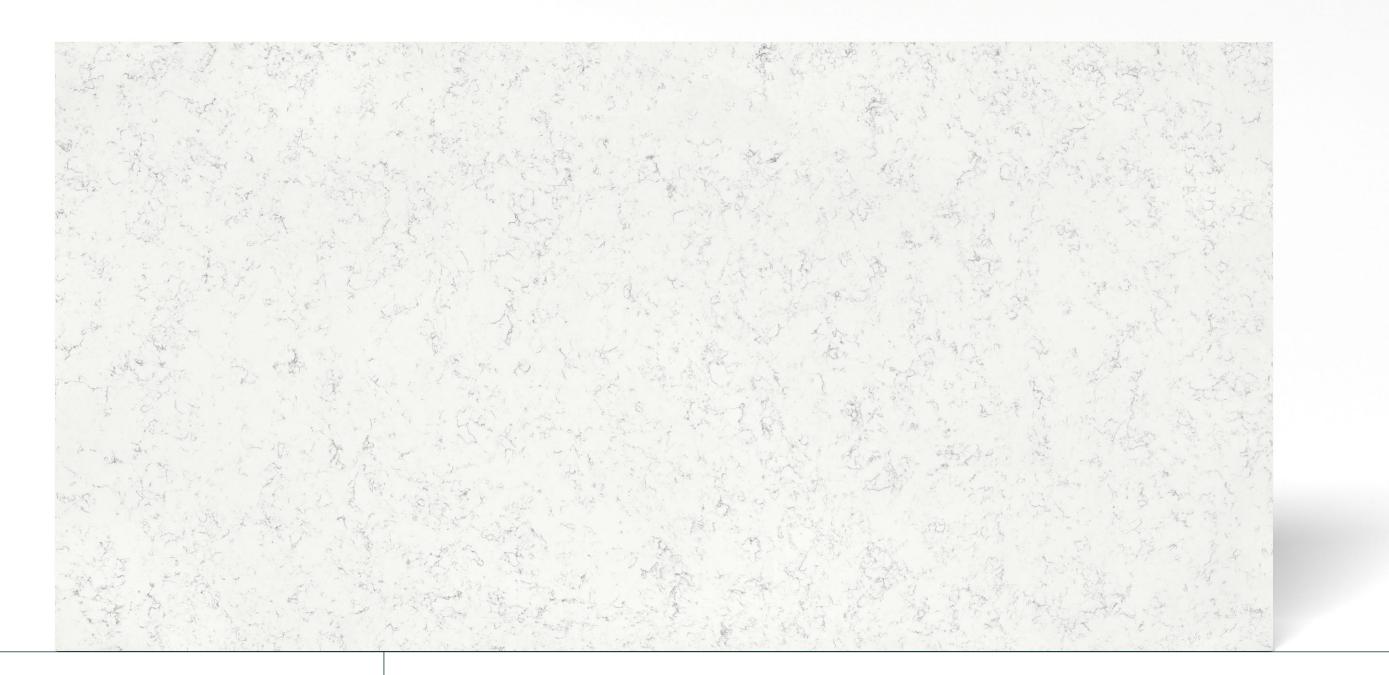

#### SPARKLE GREY

**SLAB SIZE** 

160x320cm / 1600x3200mm QUARTZ

POLISH SURFACE

THICKNESS

160x320cm / 1600x3200mm QUARTZ

POLISH SURFACE

THICKNESS