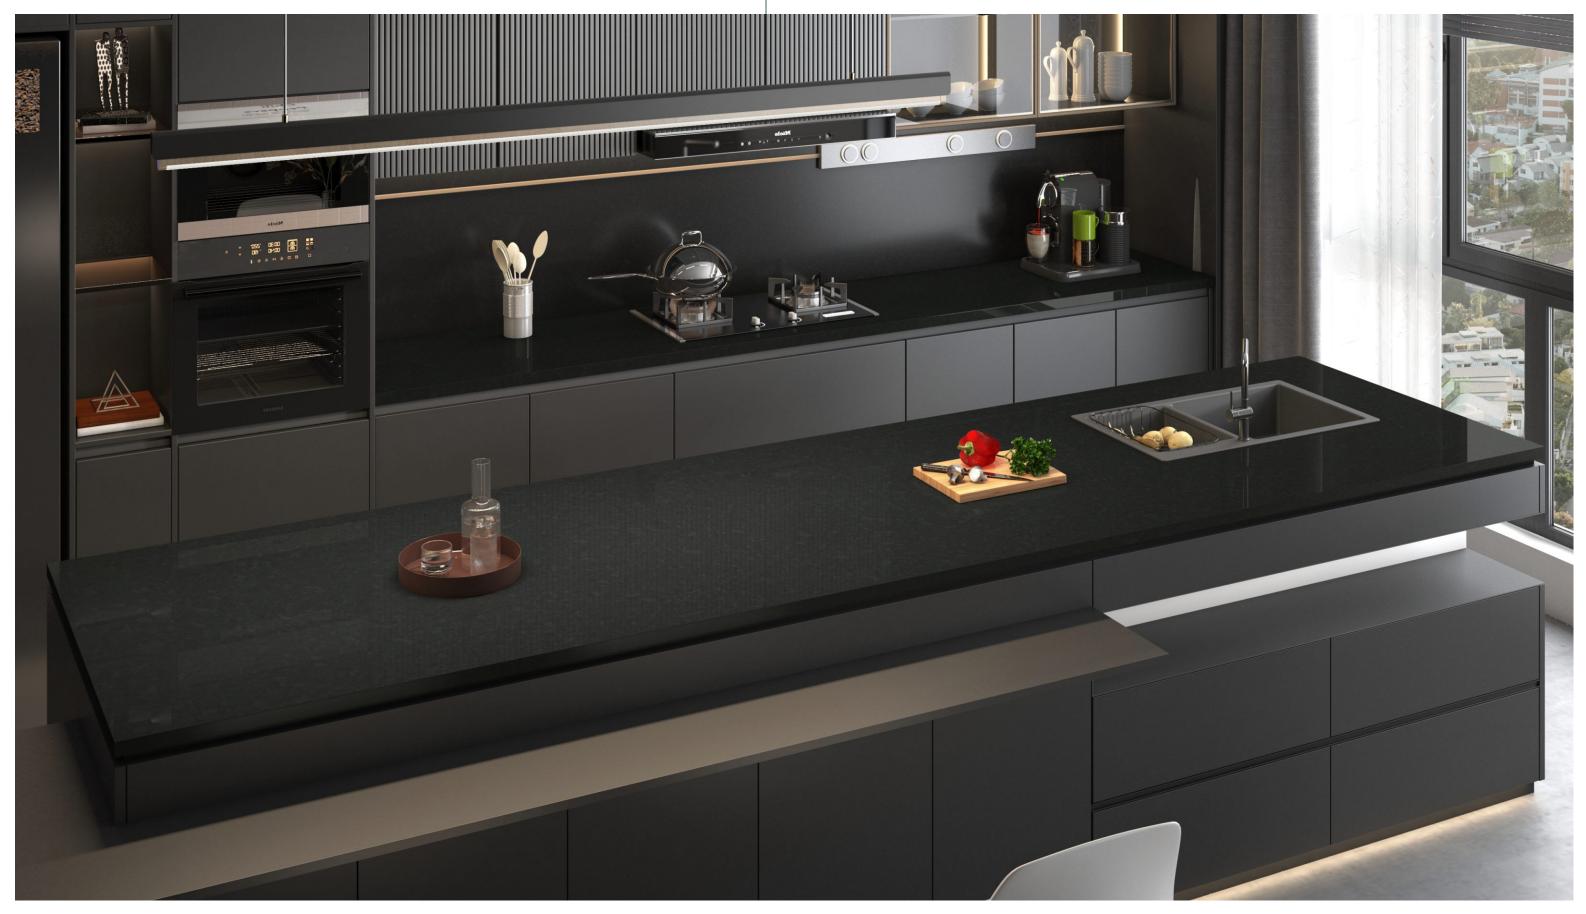

### ANATOMY OF A COUNTERTOP.

Entrance Lobbies, Passages, Door Frames, Window frames, Countertops, Kitchen countertops & back splash areas, Table tops, Lift Jamming, TV panels, Reception areas, Wardrobe shelves, Bathrooms, toilets walls & vanities, Living rooms, steps & risers, Office, study & working tables.