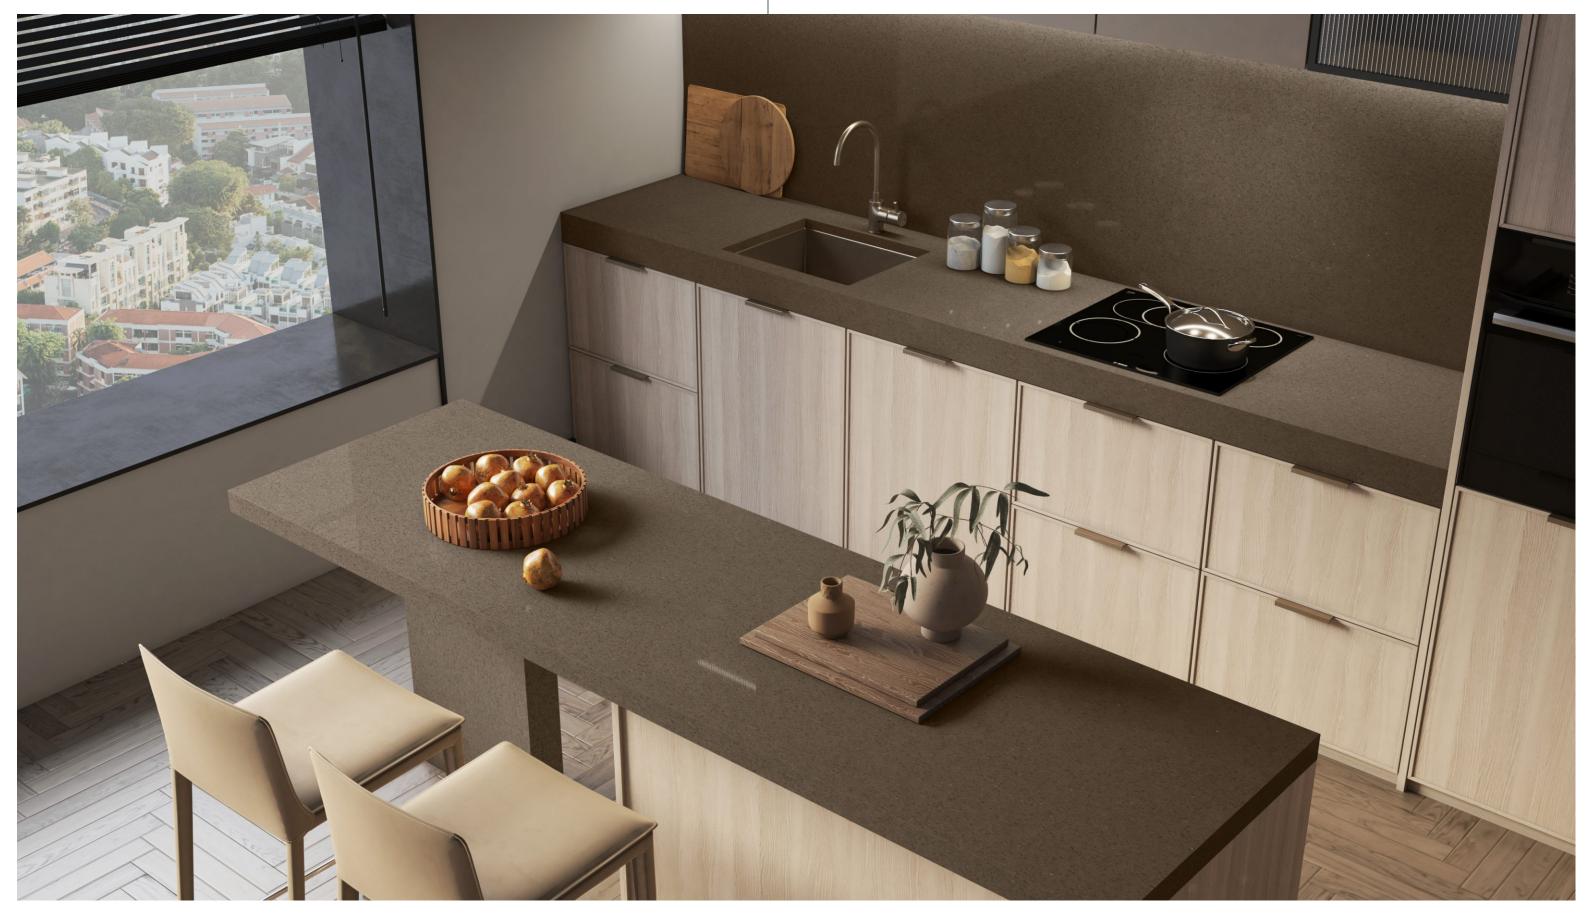

### ANATOMY OF A COUNTERTOP.

Entrance Lobbies, Passages, Door Frames, Window frames, Countertops, Kitchen countertops & back splash areas, Table tops, Lift Jamming, TV panels, Reception areas, Wardrobe shelves, Bathrooms, toilets walls & vanities, Living rooms, steps & risers, Office, study & working tables.

Our 2 & 3 cm thickness slab in Quartz are one of a kind. They are subtle yet strong and diverse yet luxurious.

These Slabs are suited to embellish all kinds of interiors and exteriors. They act as a majestic add on and bear incredible brilliance.