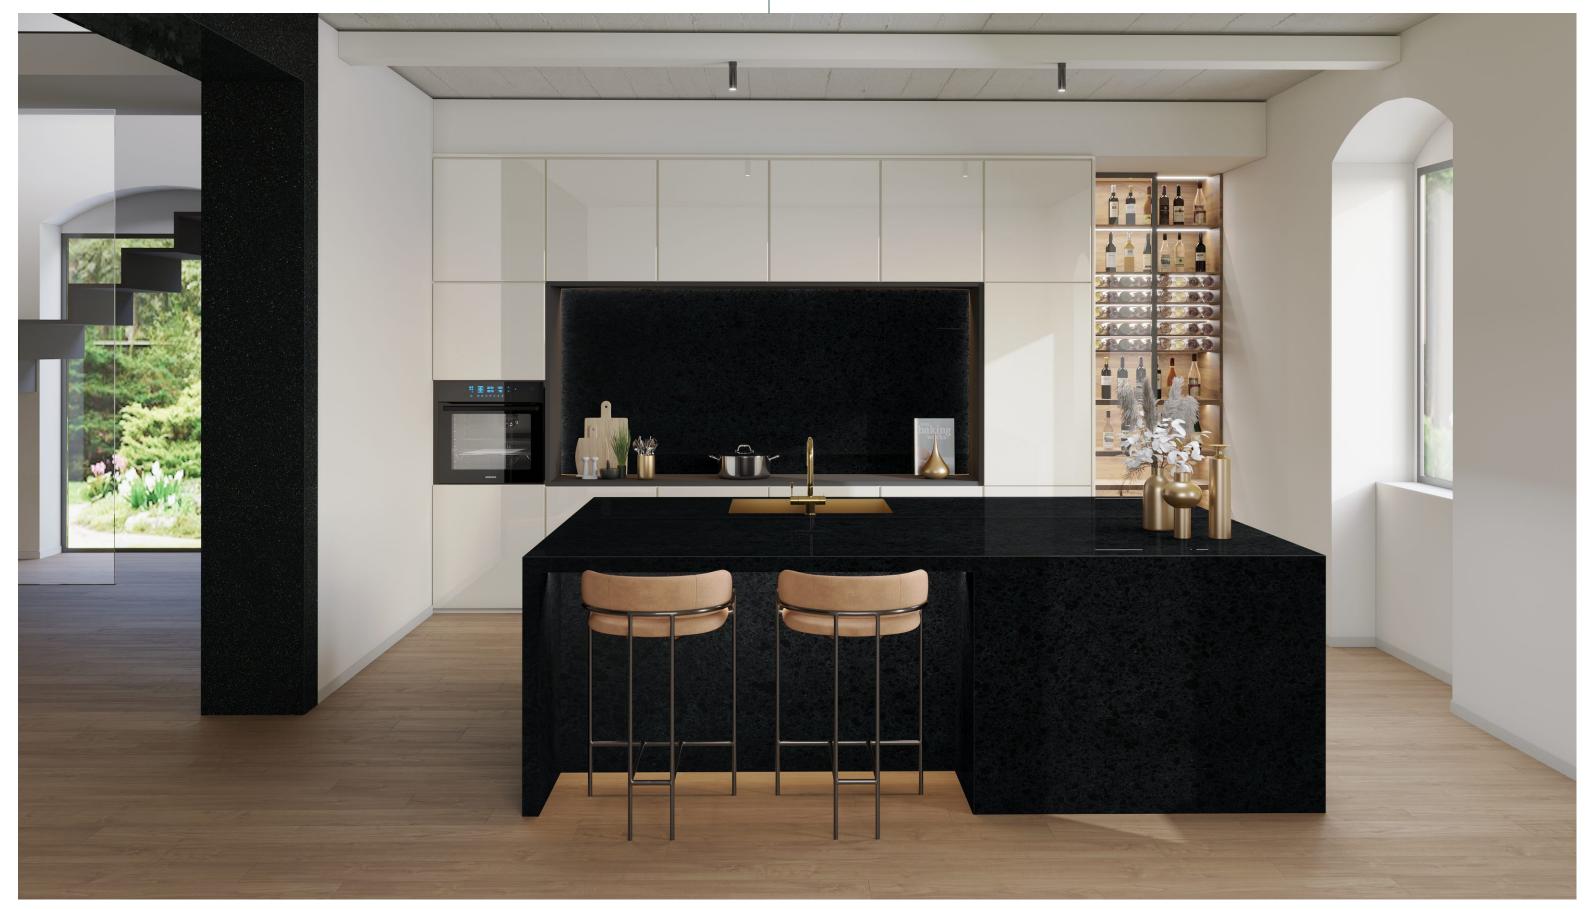

### ANATOMY OF A COUNTERTOP.

Entrance Lobbies, Passages, Door Frames, Window frames, Countertops, Kitchen countertops & back splash areas, Table tops, Lift Jamming, TV panels, Reception areas, Wardrobe shelves, Bathrooms, toilets walls & vanities, Living rooms, steps & risers, Office, study & working tables.