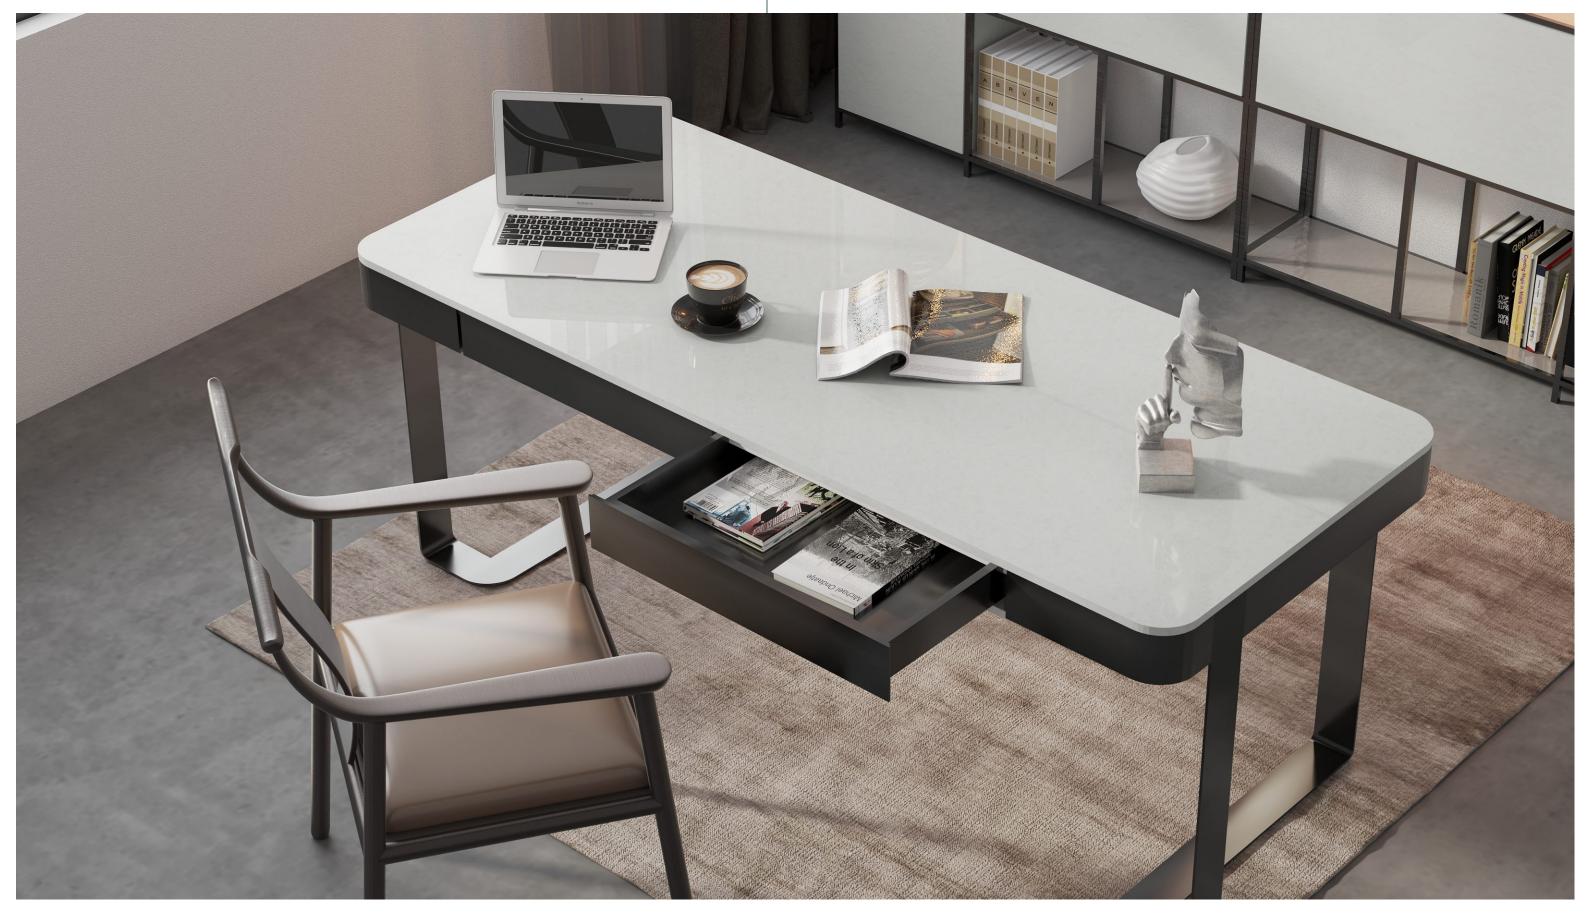

### ANATOMY OF A COUNTERTOP.

Entrance Lobbies, Passages, Door Frames, Window frames, Countertops, Kitchen countertops & back splash areas, Table tops, Lift Jamming, TV panels, Reception areas, Wardrobe shelves, Bathrooms, toilets walls & vanities, Living rooms, steps & risers, Office, study & working tables.