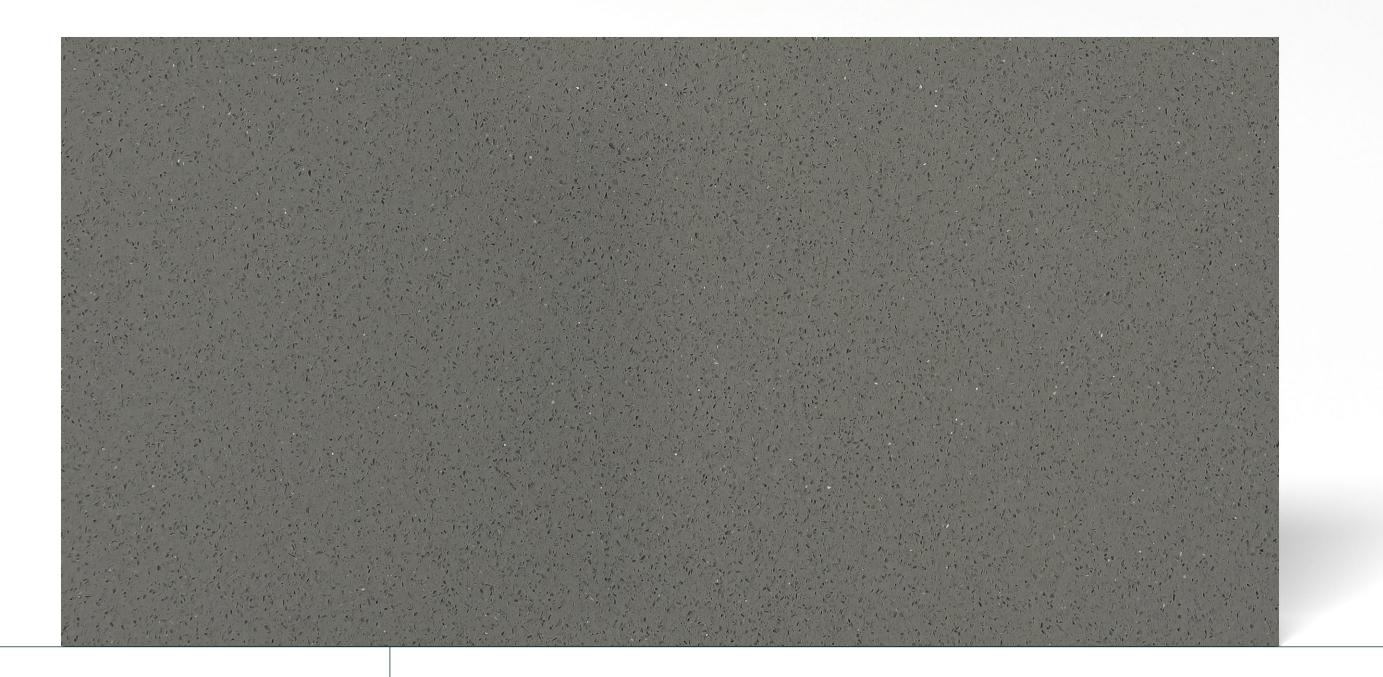

#### SPARKLE GREY

**SLAB SIZE** 

160x320cm / 1600x3200mm QUARTZ

POLISH SURFACE

THICKNESS

160x320cm / 1600x3200mm QUARTZ

POLISH SURFACE

THICKNESS