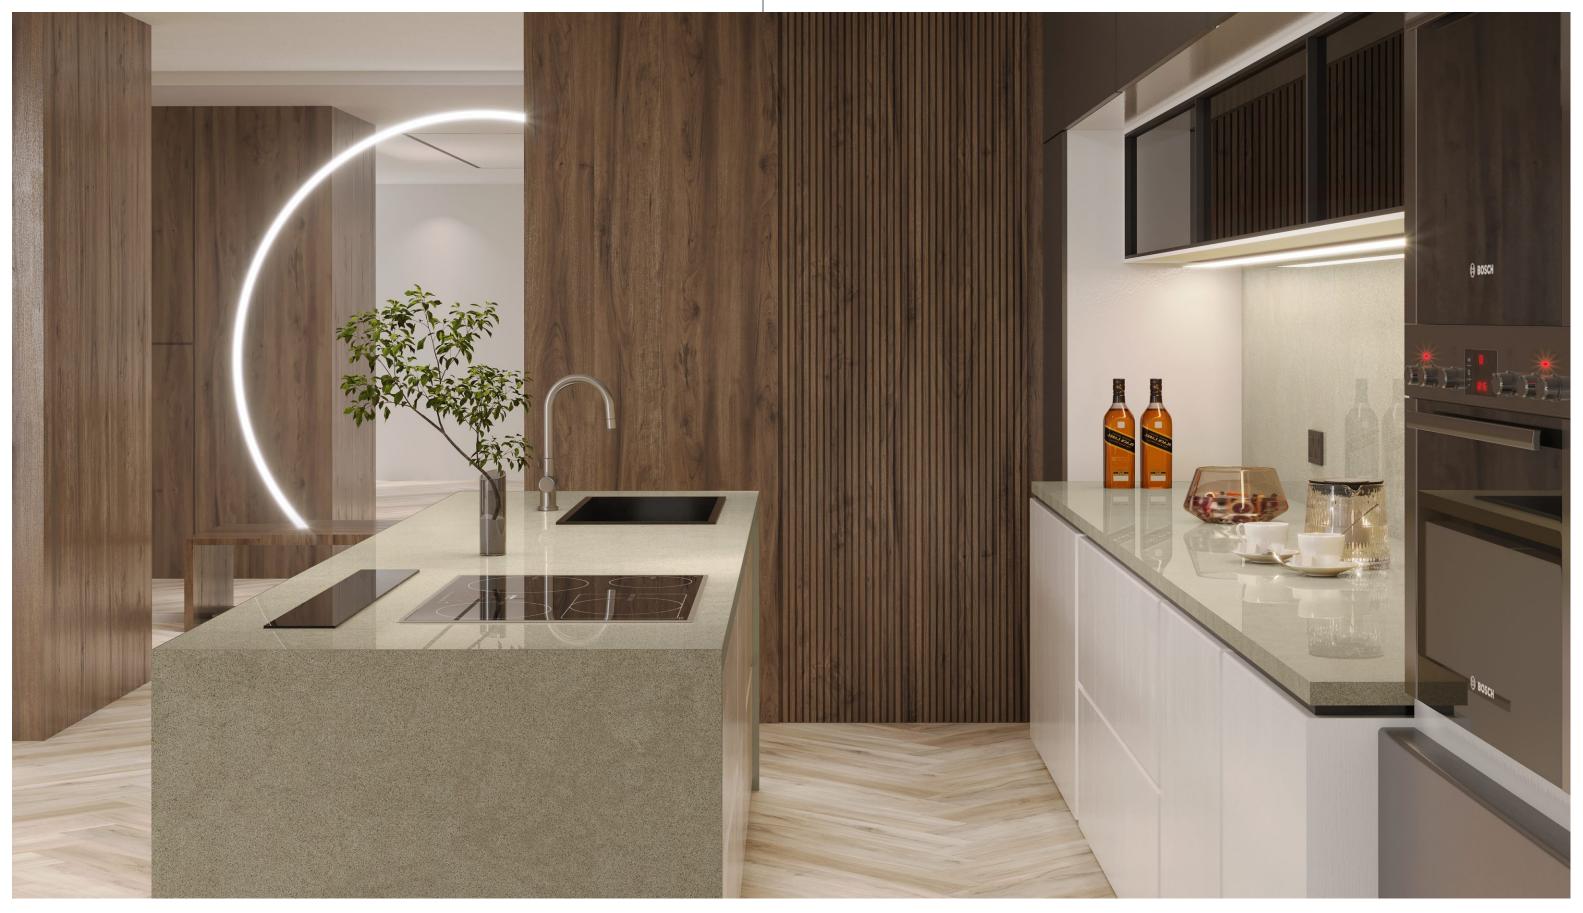

### ANATOMY OF A COUNTERTOP.

Entrance Lobbies, Passages, Door Frames, Window frames, Countertops, Kitchen countertops & back splash areas, Table tops, Lift Jamming, TV panels, Reception areas, Wardrobe shelves, Bathrooms, toilets walls & vanities, Living rooms, steps & risers, Office, study & working tables.