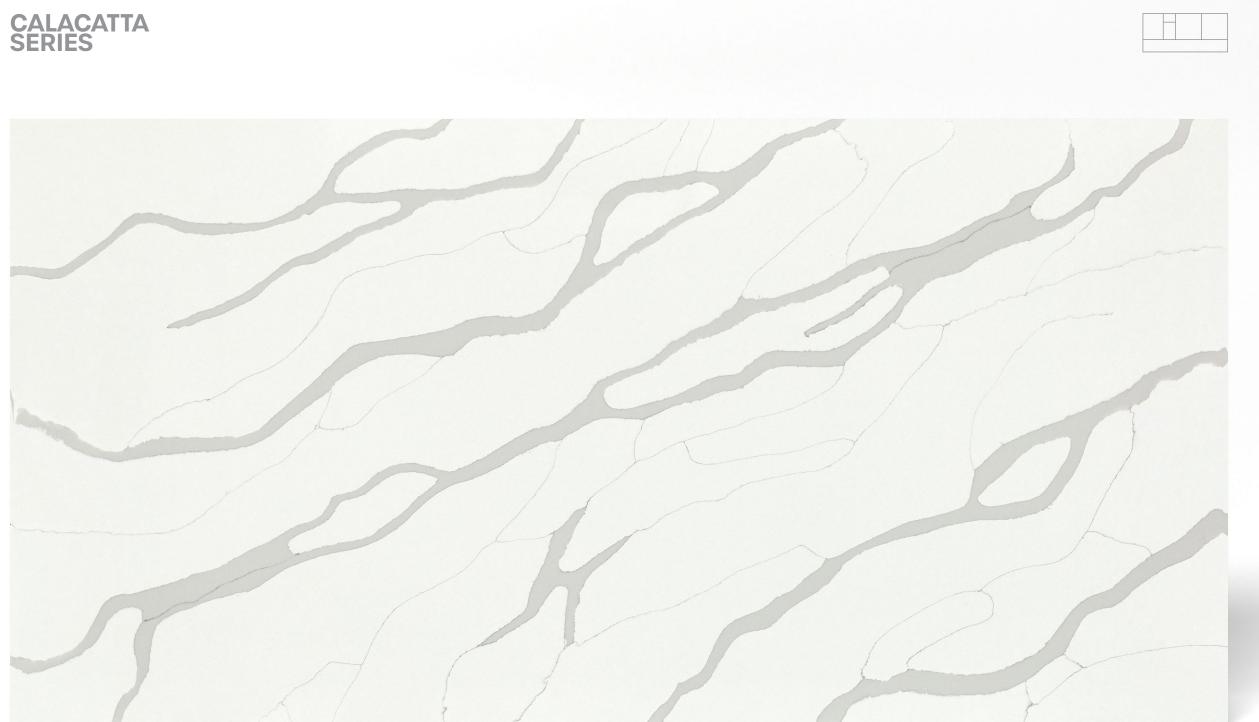

### **CALACATTA** LINEAR WHITE

#### CALACATTA LINEAR WHITE

SLAB SIZE

160x320cm / 1600x3200mm QUARTZ

POLISH SURFACE

THICKNESS