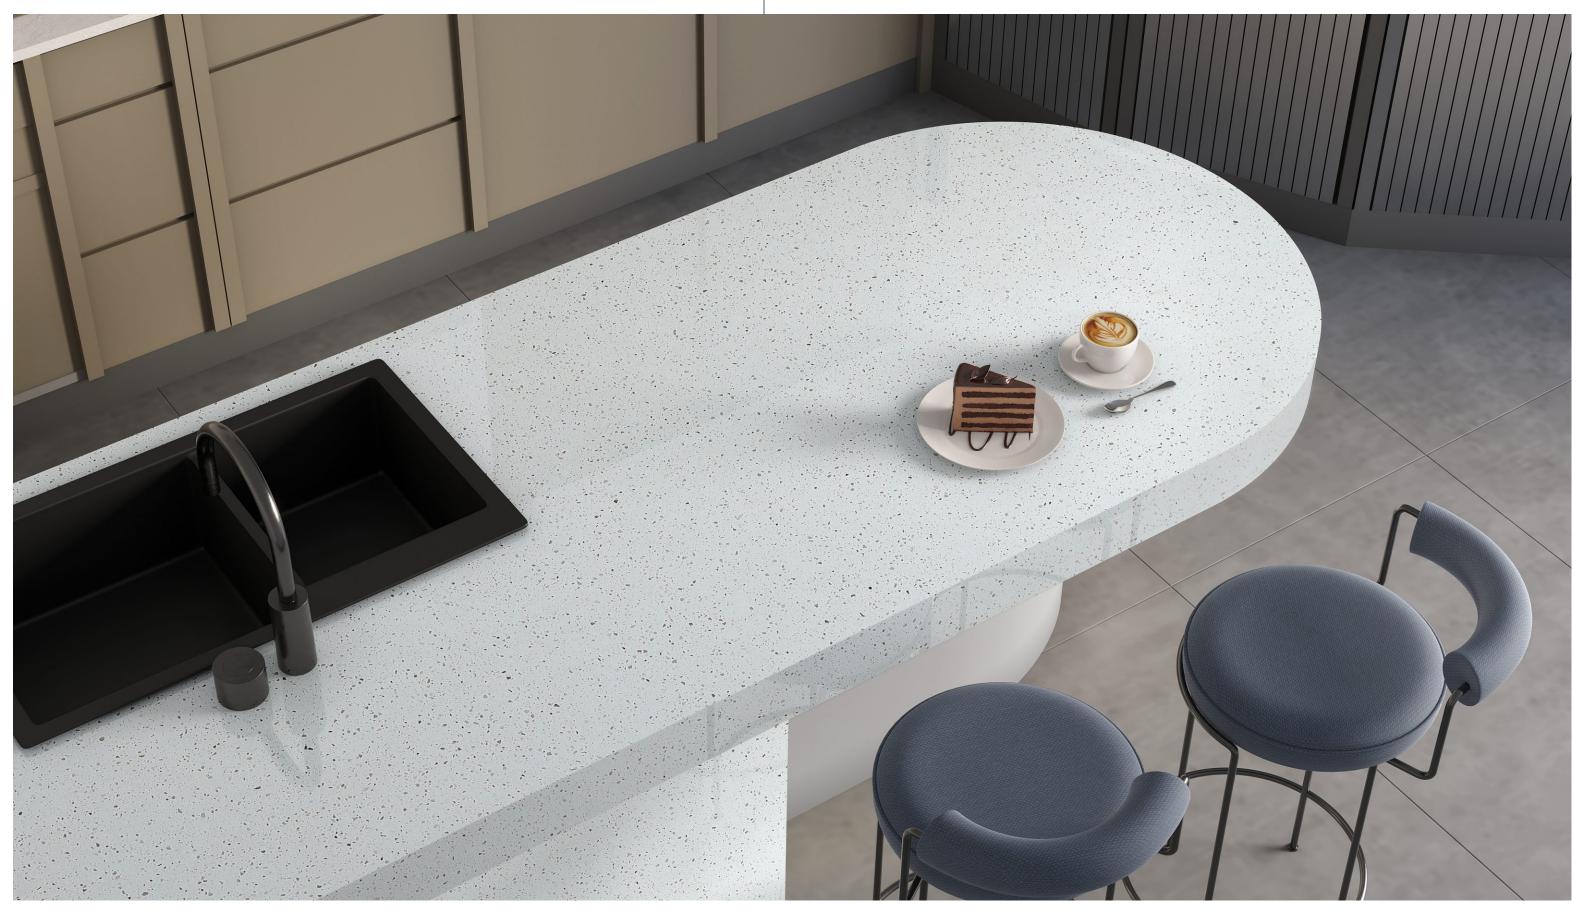

### ANATOMY OF A COUNTERTOP.

Entrance Lobbies, Passages, Door Frames, Window frames, Countertops, Kitchen countertops & back splash areas, Table tops, Lift Jamming, TV panels, Reception areas, Wardrobe shelves, Bathrooms, toilets walls & vanities, Living rooms, steps & risers, Office, study & working tables.