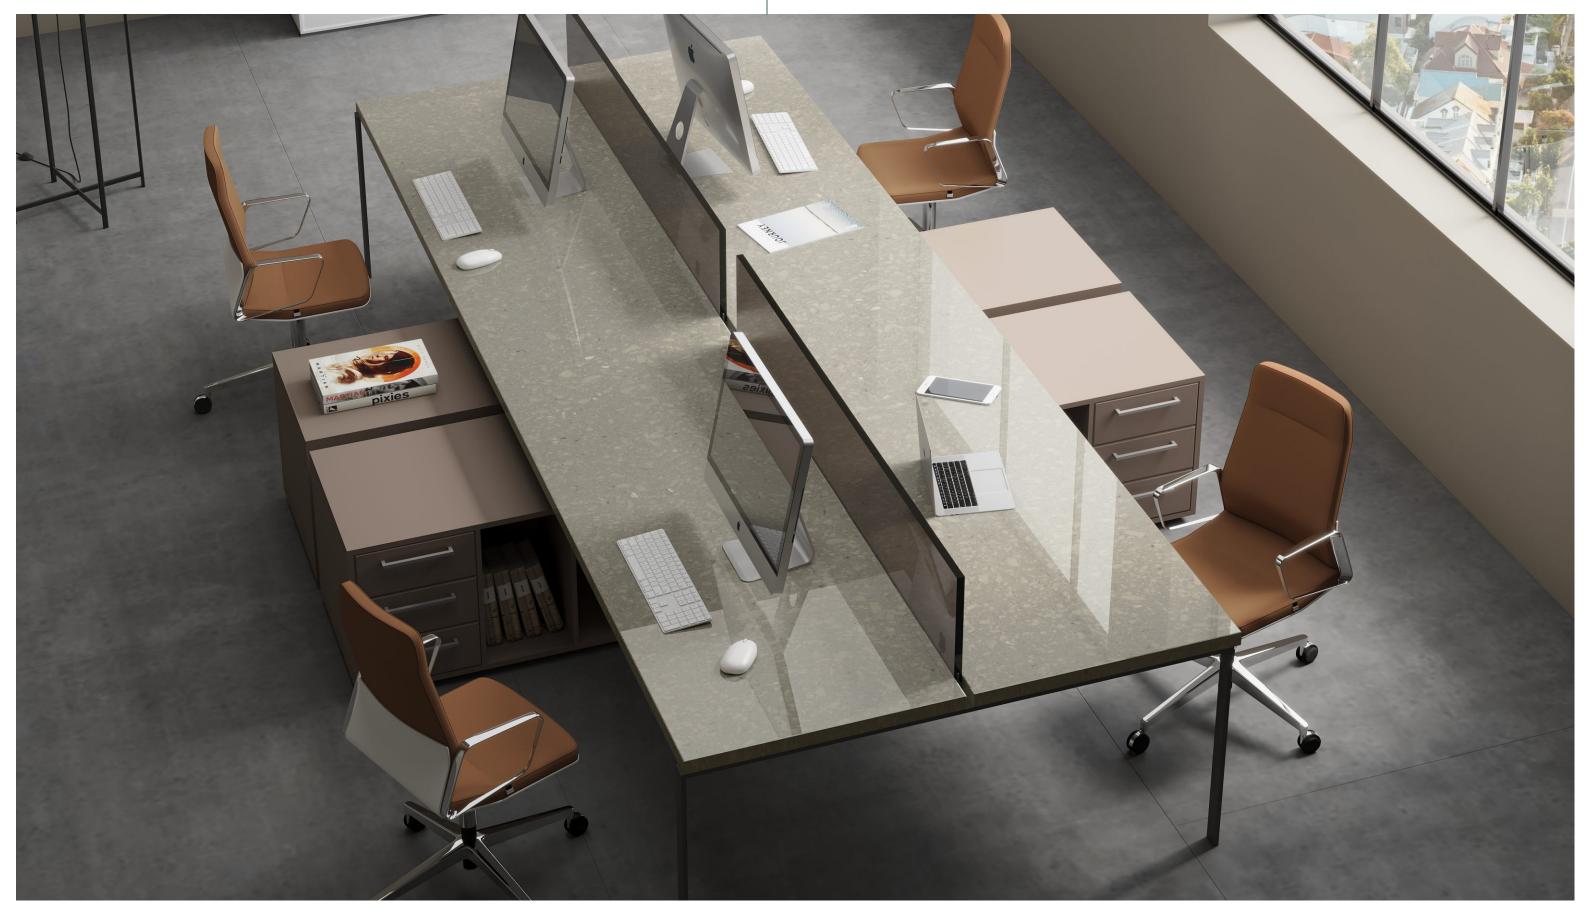

### ANATOMY OF A COUNTERTOP.

Entrance Lobbies, Passages, Door Frames, Window frames, Countertops, Kitchen countertops & back splash areas, Table tops, Lift Jamming, TV panels, Reception areas, Wardrobe shelves, Bathrooms, toilets walls & vanities, Living rooms, steps & risers, Office, study & working tables.

#### SPARKLE GREY

**SLAB SIZE** 

160x320cm / 1600x3200mm QUARTZ

POLISH SURFACE

THICKNESS

160x320cm / 1600x3200mm QUARTZ

POLISH SURFACE

THICKNESS