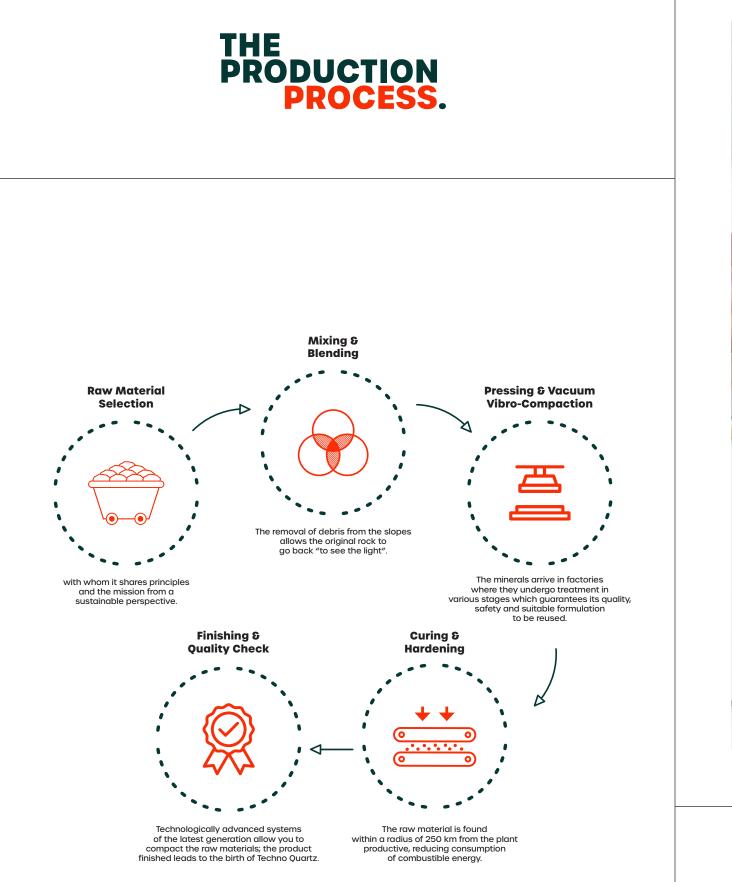

Techno Quartz is the new resistant, sustainable and designer surface. It is the alternative of today and of the future to the materials already on the market because it represents an important mission in a concrete way : to contribute to environmental awareness through a product that guarantees maximum performance and hygienic safety. Available in 4 finishes, 38 Designs and 3 thicknesses.