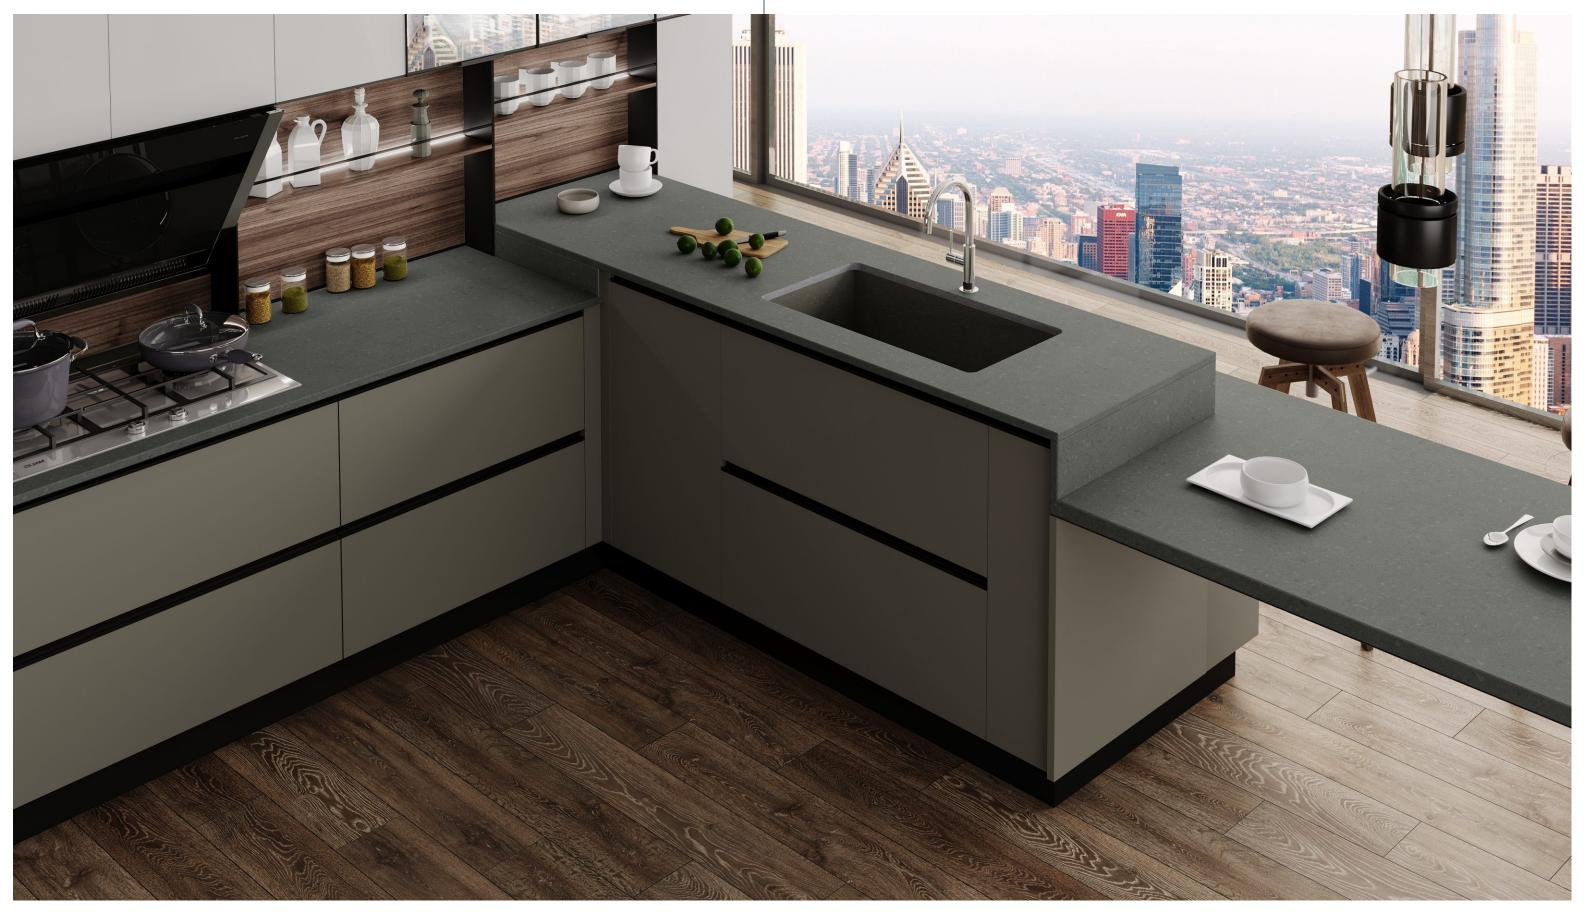

### ANATOMY OF A COUNTERTOP.

Entrance Lobbies, Passages, Door Frames, Window frames, Countertops, Kitchen countertops & back splash areas, Table tops, Lift Jamming, TV panels, Reception areas, Wardrobe shelves, Bathrooms, toilets walls & vanities, Living rooms, steps & risers, Office, study & working tables.