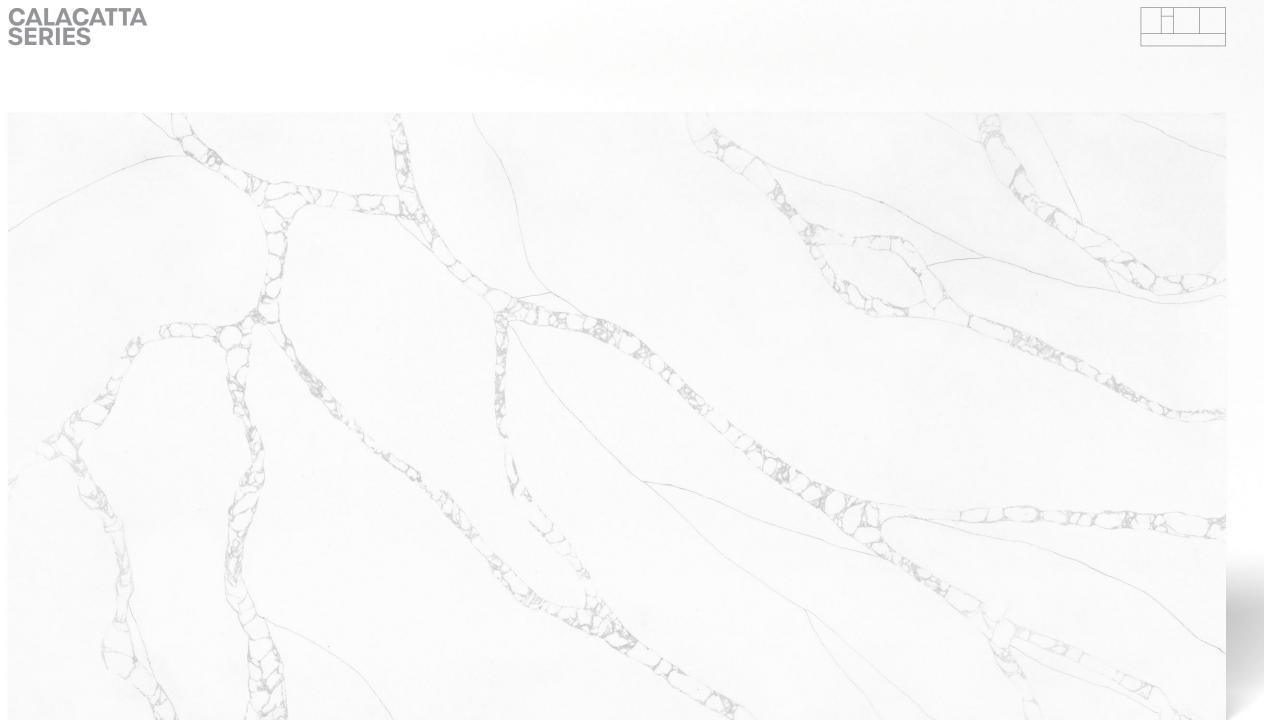

### **CALACATTA** LINEAR WHITE

#### CALACATTA LINEAR WHITE

SLAB SIZE

160x320cm / 1600x3200mm QUARTZ

POLISH SURFACE

THICKNESS