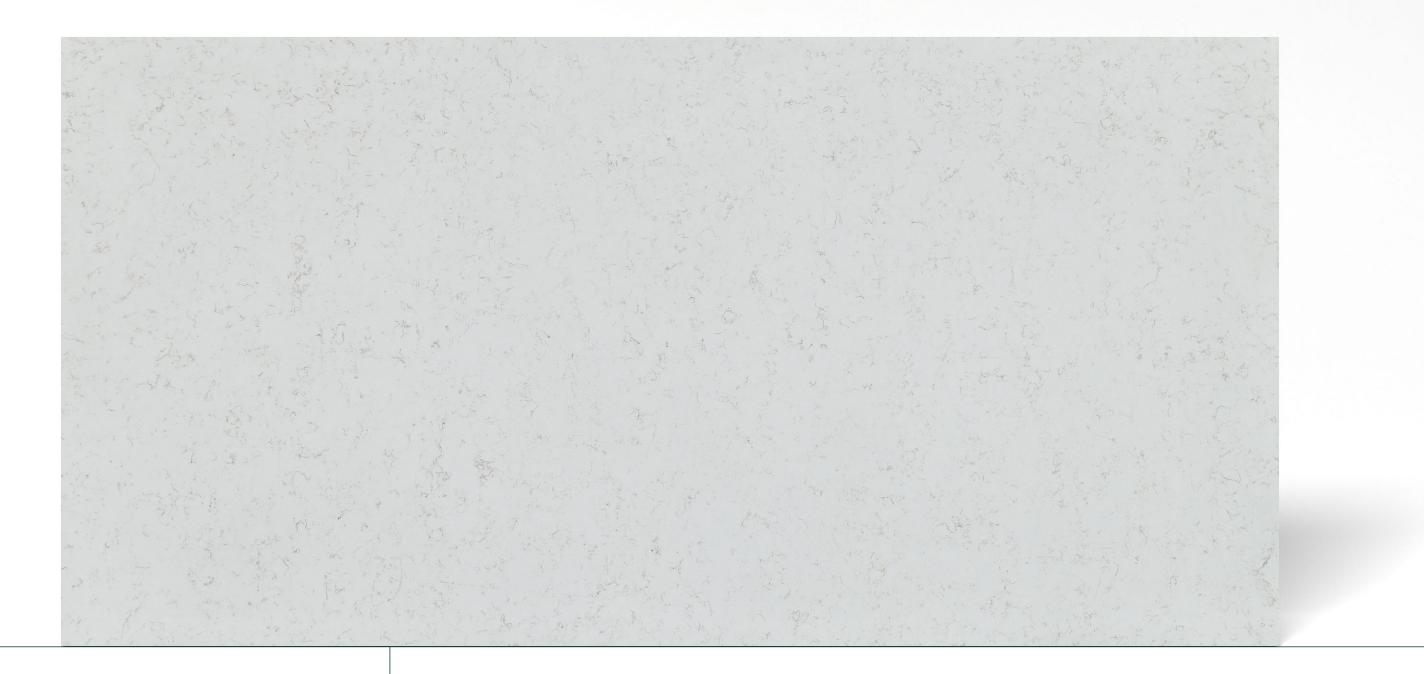

#### SPARKLE GREY

**SLAB SIZE** 

160x320cm / 1600x3200mm QUARTZ

POLISH SURFACE

THICKNESS

160x320cm / 1600x3200mm QUARTZ

POLISH SURFACE

THICKNESS