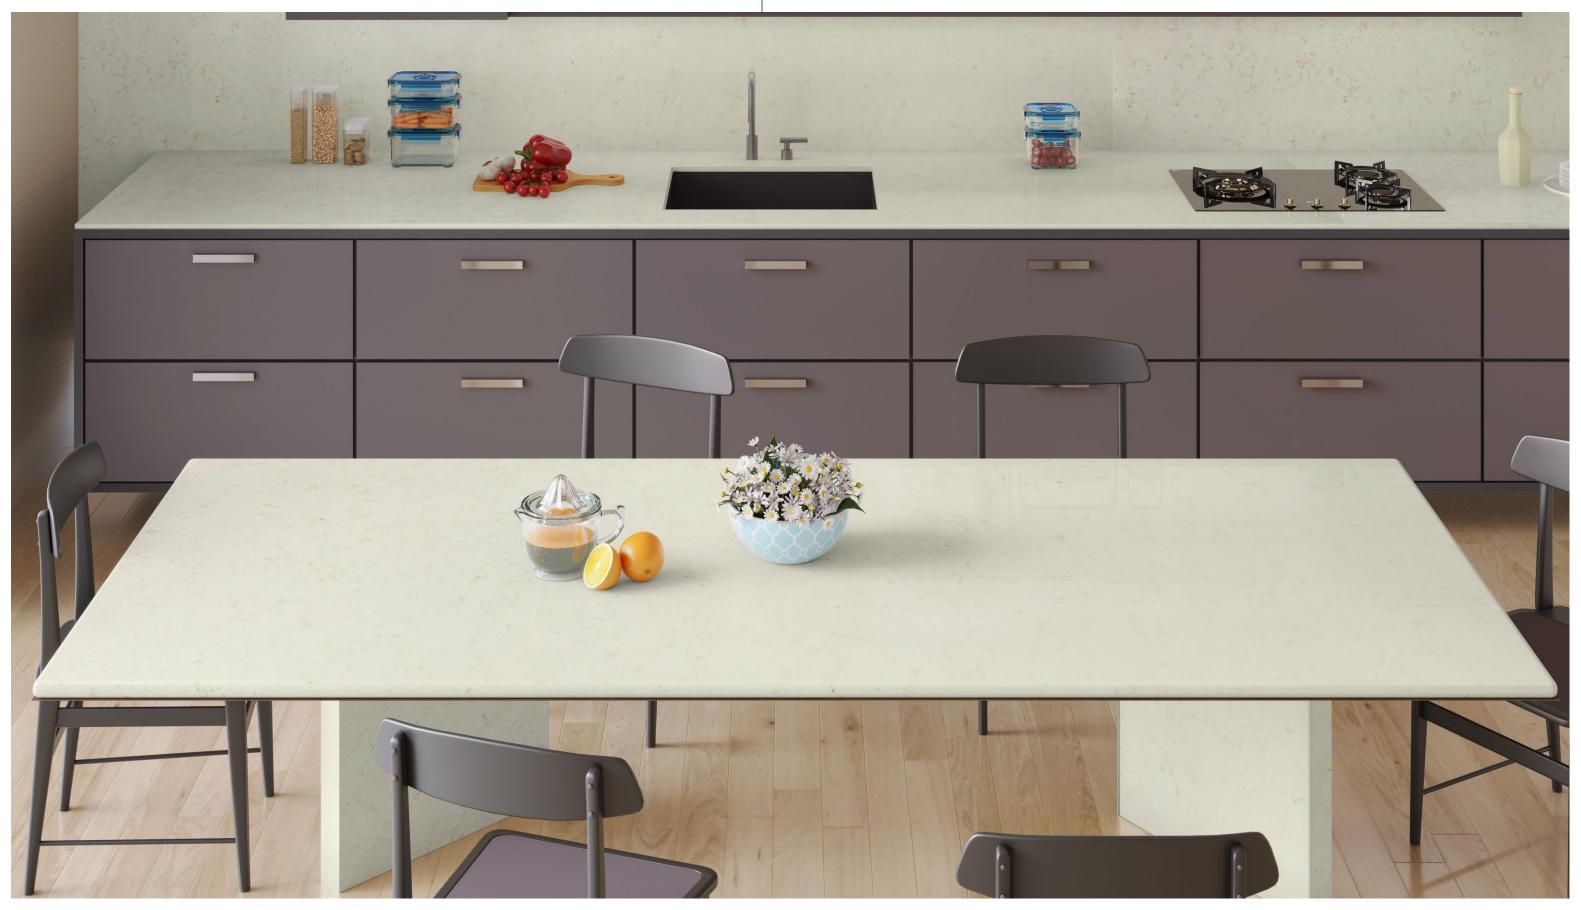

### ANATOMY OF A COUNTERTOP.

Entrance Lobbies, Passages, Door Frames, Window frames, Countertops, Kitchen countertops & back splash areas, Table tops, Lift Jamming, TV panels, Reception areas, Wardrobe shelves, Bathrooms, toilets walls & vanities, Living rooms, steps & risers, Office, study & working tables.