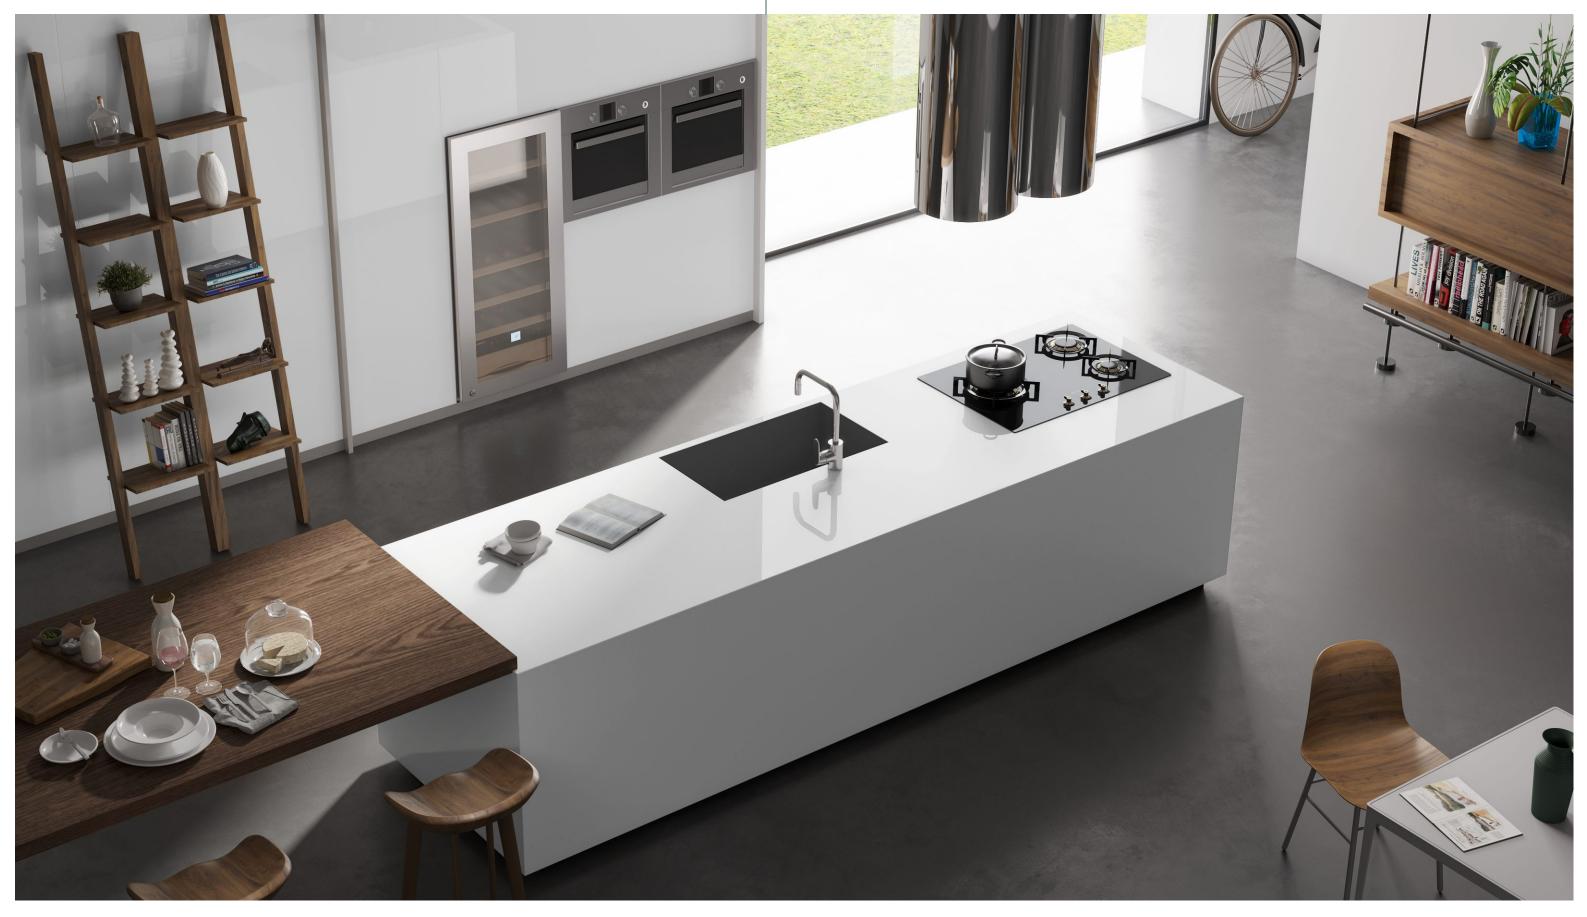

### ANATOMY OF A COUNTERTOP.

Entrance Lobbies, Passages, Door Frames, Window frames, Countertops, Kitchen countertops & back splash areas, Table tops, Lift Jamming, TV panels, Reception areas, Wardrobe shelves, Bathrooms, toilets walls & vanities, Living rooms, steps & risers, Office, study & working tables.