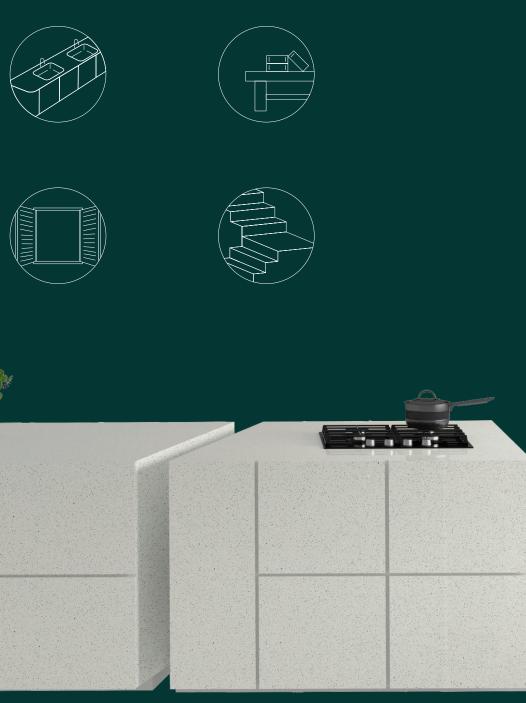

### ANATOMY OF A COUNTERTOP.

Entrance Lobbies, Passages, Door Frames, Window frames, Countertops, Kitchen countertops & back splash areas, Table tops, Lift Jamming, TV panels, Reception areas, Wardrobe shelves, Bathrooms, toilets walls & vanities, Living rooms, steps & risers, Office, study & working tables.