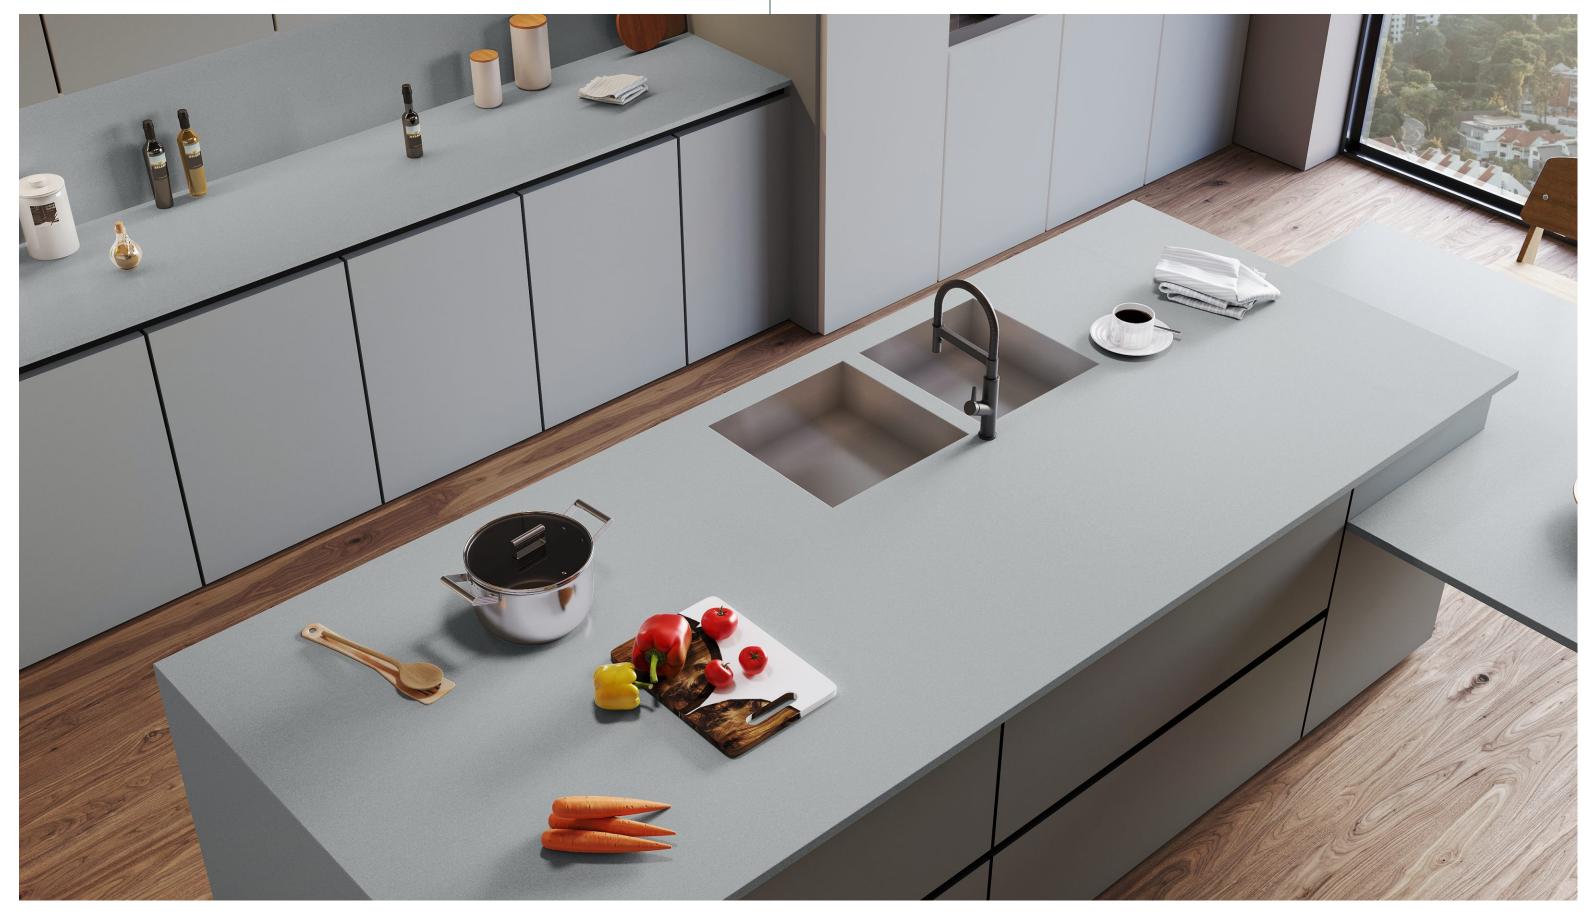

### ANATOMY OF A COUNTERTOP.

Entrance Lobbies, Passages, Door Frames, Window frames, Countertops, Kitchen countertops & back splash areas, Table tops, Lift Jamming, TV panels, Reception areas, Wardrobe shelves, Bathrooms, toilets walls & vanities, Living rooms, steps & risers, Office, study & working tables.

Our 2 & 3 cm thickness slab in Quartz are one of a kind. They are subtle yet strong and diverse yet luxurious.

These Slabs are suited to embellish all kinds of interiors and exteriors. They act as a majestic add on and bear incredible brilliance.

Techno Quartz is the new resistant, sustainable and designer surface. It is the alternative of today and of the future to the materials already on the market because it represents an important mission in a concrete way : to contribute to environmental awareness through a product that guarantees maximum performance and hygienic safety. Available in 4 finishes, 38 Designs and 3 thicknesses.