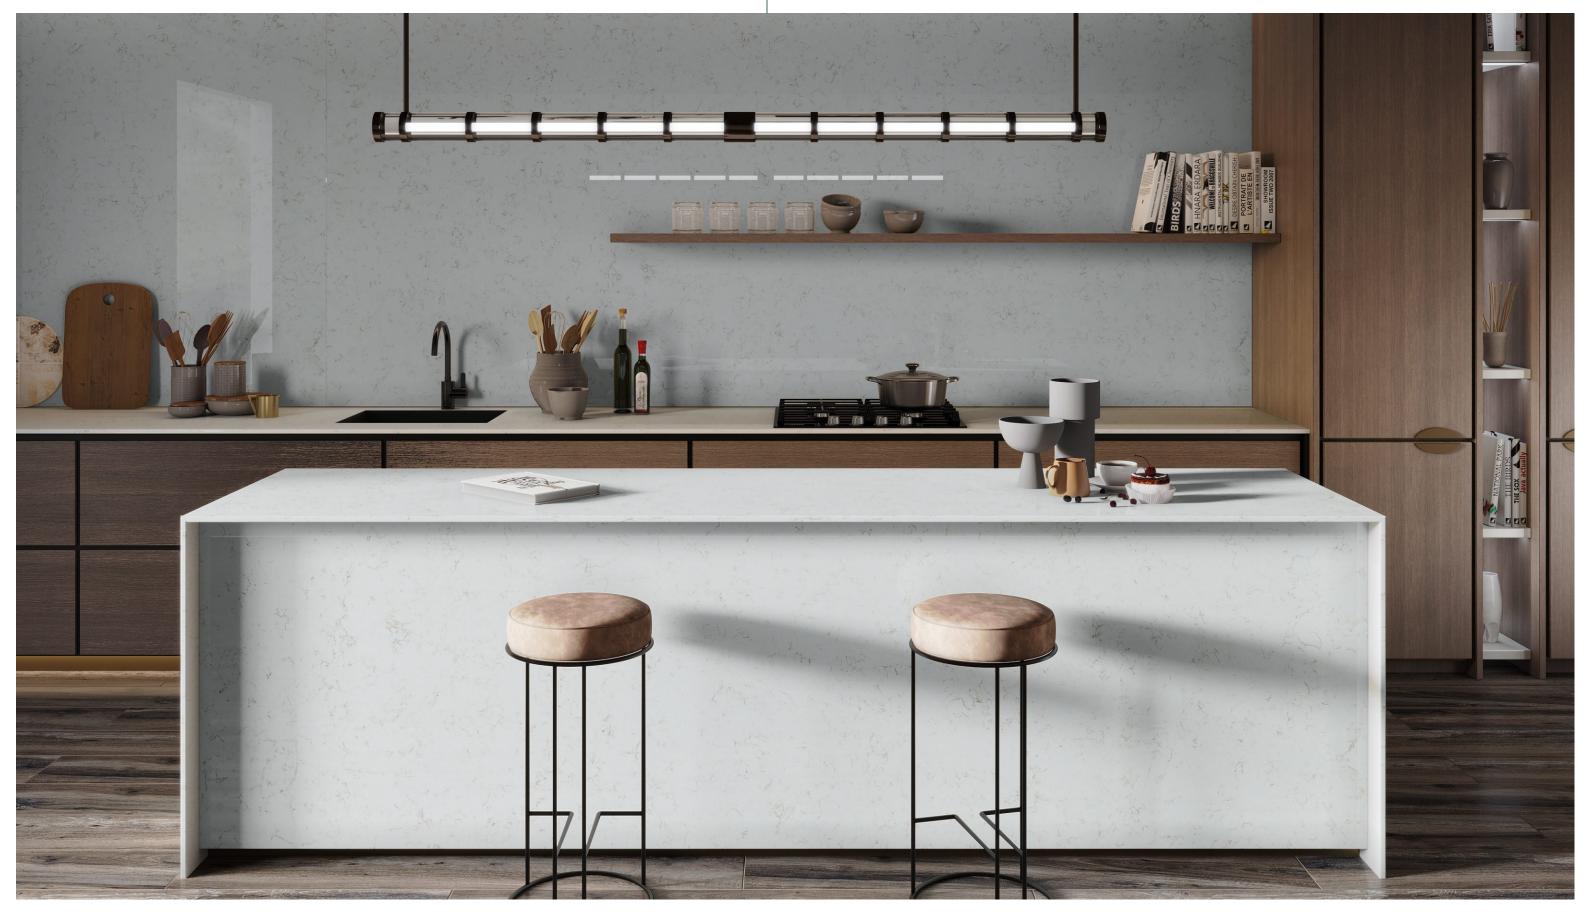

### ANATOMY OF A COUNTERTOP.

Entrance Lobbies, Passages, Door Frames, Window frames, Countertops, Kitchen countertops & back splash areas, Table tops, Lift Jamming, TV panels, Reception areas, Wardrobe shelves, Bathrooms, toilets walls & vanities, Living rooms, steps & risers, Office, study & working tables.

Our 2 & 3 cm thickness slab in Quartz are one of a kind. They are subtle yet strong and diverse yet luxurious.

These Slabs are suited to embellish all kinds of interiors and exteriors. They act as a majestic add on and bear incredible brilliance.